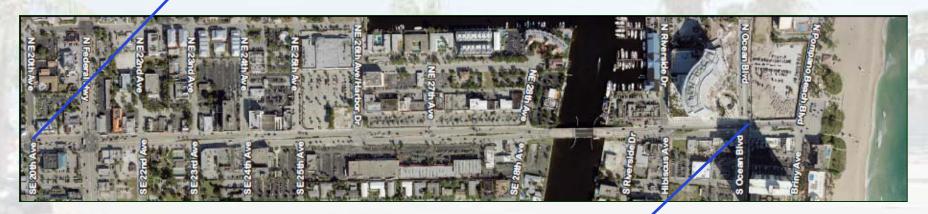

#### **Atlantic Boulevard**

Project Area - from NE/SE 19th Avenue to A1A

#### Atlantic Boulevard from NE/SE 20th Avenue to A1A

Begin Project

#### **End Project**

- "attract private sector investment and promote economic growth and activity"
- "create an environment where residents, visitors and the community as a whole enjoy a pleasant pedestrian atmosphere
- "where new facilities create a connectivity to local businesses and restaurants"