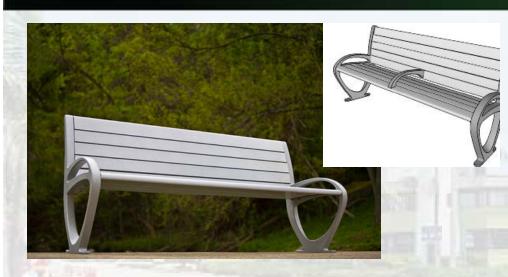

Streetscape East CRA Advisory Board January 6, 2011







#### **Atlantic Boulevard**

Project Area - from NE/SE 19th Avenue to A1A



#### Atlantic Boulevard from NE/SE 20th Avenue to A1A

Begin Project



#### **End Project**

- "attract private sector investment and promote economic growth and activity"
- "create an environment where residents, visitors and the community as a whole enjoy a pleasant pedestrian atmosphere
- "where new facilities create a connectivity to local businesses and restaurants"





# Atlantic Boulevard Design







































# Atlantic Boulevard Pedestrian Areas Drainage Improvement



### Atlantic Boulevard Hardscape Treatment



#### — Paver Borders

Concrete with Surface Seeded Aggregate









### Atlantic Boulevard Site Amenities



Bench





Litter Receptacle







# Atlantic Boulevard Pedestrian Lighting