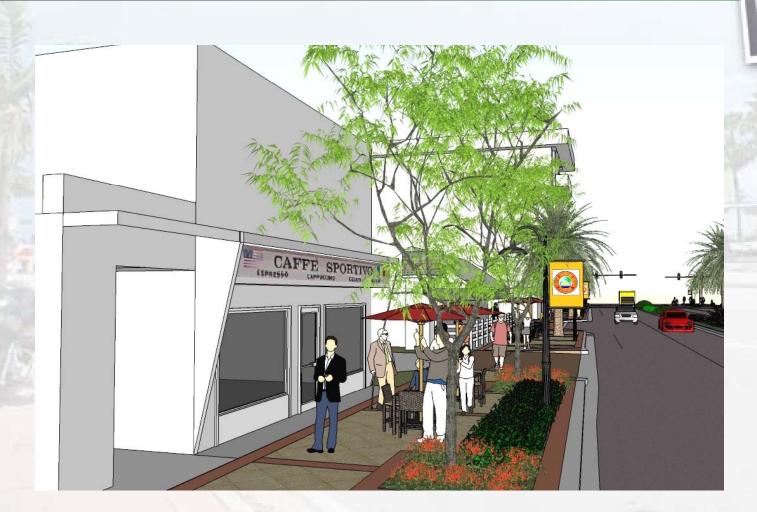

Final Design Presentation Atlantic Boulevard Streetscape East CRA Advisory Board January 6, 2011







#### **Atlantic Boulevard**

Project Area - from NE/SE 19th Avenue to A1A



#### Atlantic Boulevard from NE/SE 20th Avenue to A1A

Begin Project



#### **End Project**

- "attract private sector investment and promote economic growth and activity"
- "create an environment where residents, visitors and the community as a whole enjoy a pleasant pedestrian atmosphere
- "where new facilities create a connectivity to local businesses and restaurants"





# Atlantic Boulevard Design







































# Atlantic Boulevard Pedestrian Areas Drainage Improvement



### Atlantic Boulevard Hardscape Treatment



#### — Paver Borders

Concrete with Surface Seeded Aggregate









### Atlantic Boulevard Site Amenities



Bench





Litter Receptacle







# Atlantic Boulevard Pedestrian Lighting