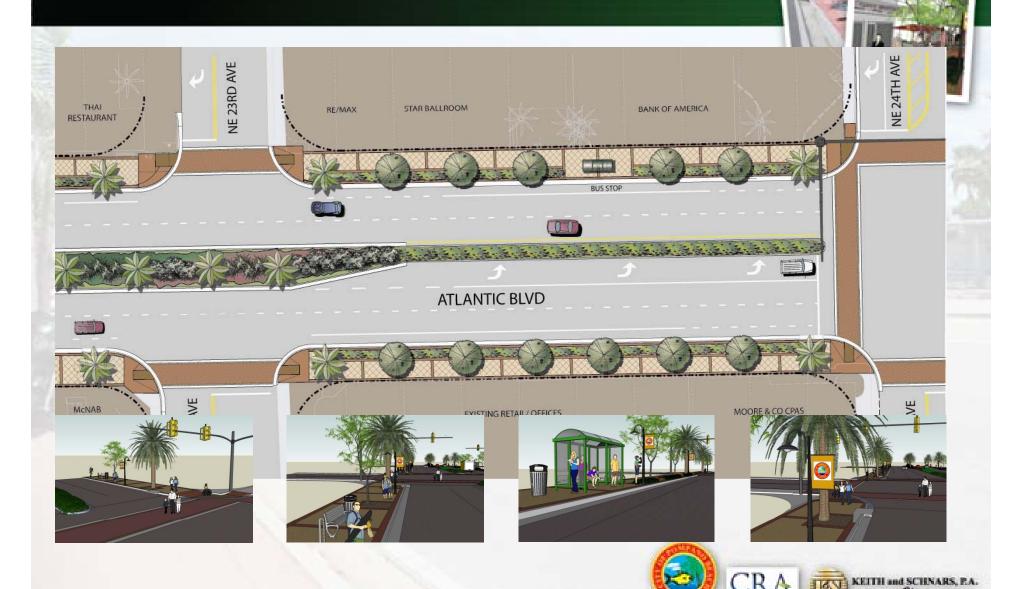

# Atlantic Boulevard Design

### Atlantic Boulevard Hardscape Treatment

#### — Paver Borders

Concrete with Surface Seeded Aggregate