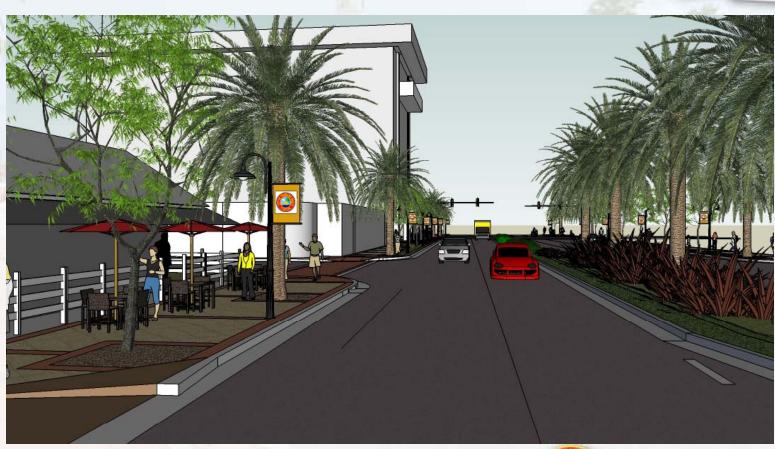

Final Design Presentation Atlantic Boulevard Streetscape East CRA Advisory Board January 6, 2011







#### **Atlantic Boulevard**

Project Area - from NE/SE 19th Avenue to A1A



#### Atlantic Boulevard from NE/SE 20th Avenue to A1A

Begin Project



#### **End Project**

- "attract private sector investment and promote economic growth and activity"
- "create an environment where residents, visitors and the community as a whole enjoy a pleasant pedestrian atmosphere
- "where new facilities create a connectivity to local businesses and restaurants"





# Atlantic Boulevard Design







































# Atlantic Boulevard Pedestrian Areas Drainage Improvement



### Atlantic Boulevard Hardscape Treatment



#### — Paver Borders

Concrete with Surface Seeded Aggregate









### Atlantic Boulevard Site Amenities



Bench





Litter Receptacle







# Atlantic Boulevard Pedestrian Lighting