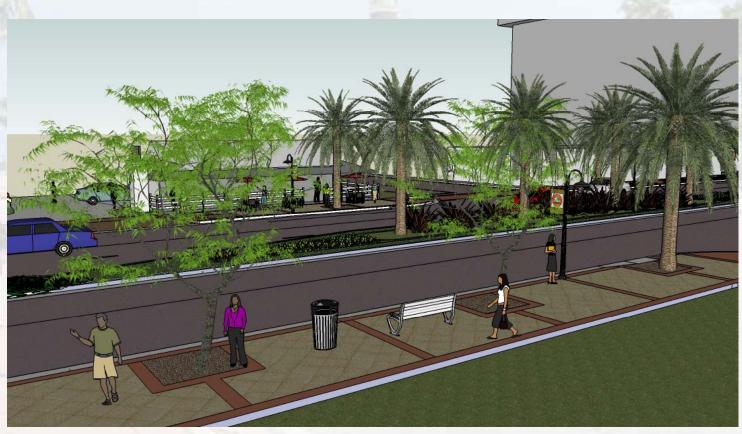

### Atlantic Boulevard Hardscape Treatment

#### — Paver Borders

Concrete with Surface Seeded Aggregate

### Atlantic Boulevard Site Amenities

Bench

Litter Receptacle