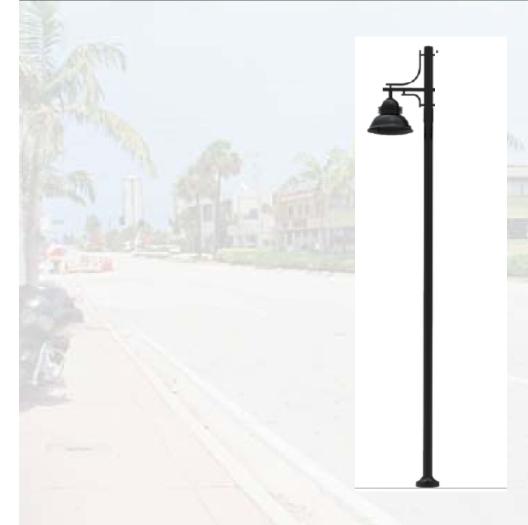

vard**

Project Area - from NE/SE 19th Avenue to A1A



#### Atlantic Boulevard from NE/SE 20th Avenue to A1A

Begin Project



#### **End Project**

- "attract private sector investment and promote economic growth and activity"
- "create an environment where residents, visitors and the community as a whole enjoy a pleasant pedestrian atmosphere
- "where new facilities create a connectivity to local businesses and restaurants"





# Atlantic Boulevard Design







































# Atlantic Boulevard Pedestrian Areas Drainage Improvement



### Atlantic Boulevard Hardscape Treatment



#### — Paver Borders

Concrete with Surface Seeded Aggregate









### Atlantic Boulevard Site Amenities



Bench





Litter Receptacle







# Atlantic Boulevard Pedestrian Lighting