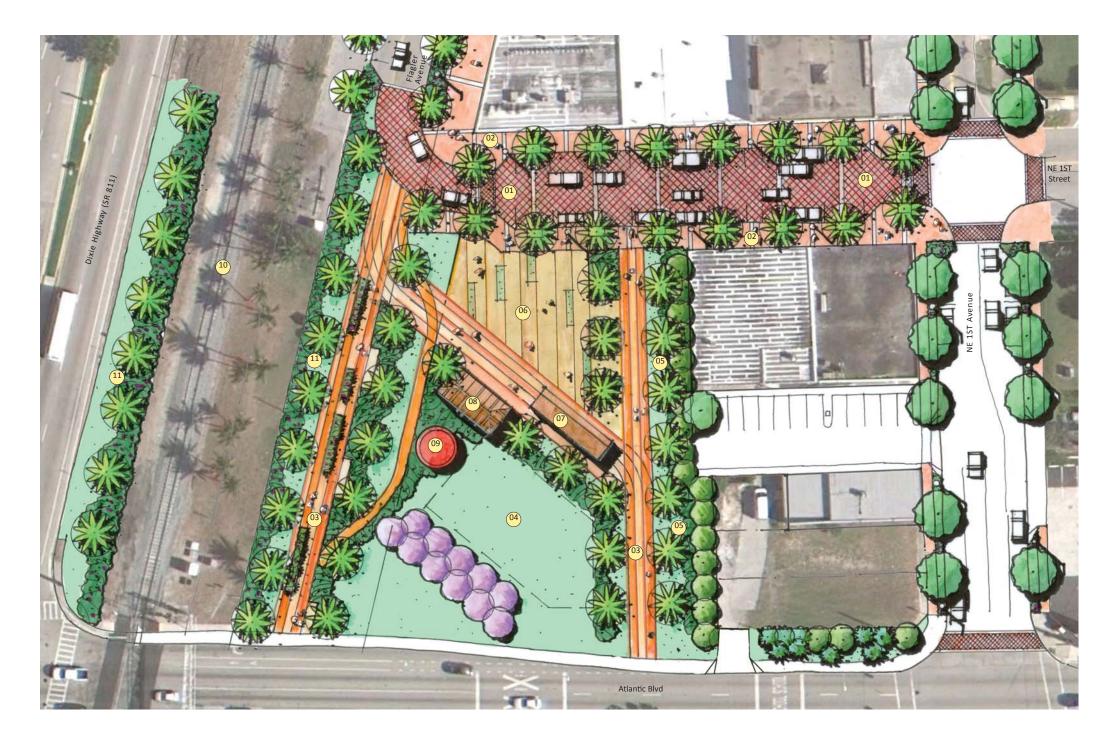

OLD POMPANO/FEC CORRIDOR SOUTH ENLARGEMENT PLAN- 5

- (01) Festival Street With Special Paving and Feature Palm Planting
- © Special Paving At Festival Street Walkways
- (3) Pedestrian Walkways With Special Paving To Link Festival Street and Plaza With Atlantic
- 04 Events Lawn
- © Enhanced Planting At Main Events Plaza

- 06 Main Events Plaza
- Train Car/Food Concession
- Train Depot/Events Stage
- Water Tower/Iconic Monument
- 10 FEC Train Rail Line And Right-Of-Way
- 11 Planting in FEC Right-of-Way

- 01 Festival Street With Special Paving and Feature Palm Planting
- 02 Special Paving At Festival Street Walkways
- (3) Pedestrian Walkways With Special Paving To Link Festival Street and Plaza With Atlantic
- 04 Events Lawn
- (05) Enhanced Planting At Main Events Plaza