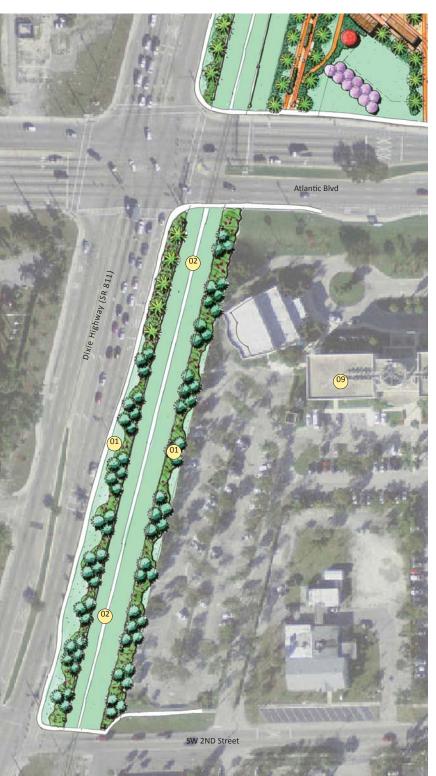

## MLK/HAMMONDVILLE ENLARGEMENT PLAN - 3

STREET SECTIONS -MLK - TYPICAL CONDITION

STREET SECTIONS - MLK- CONSTRAINED CONDITION

MLK/HAMMONDVILLE STREET SECTIONS- 4

OLD POMPANO DISTRICT

FEC CORRIDOR SOUTH

- on Improved Planting With Trees, Palms and Shrubs In FEC Right-Of-Way
- © Center Line of FEC Right-Of-Way
- 03 Parallel Parking
- O4 Angled Parking
- Paving On Roadway and Walkways Along
  With Feature Palm Planting and Parallel
  Parking
- Old Pompano District Plaza See Enlargement
- Pedestrian Crosswalks With Improved Paving
- Pedestrian Walkway With Improved Paving, Street Trees, and Low Planting
- pompano Beach City Building