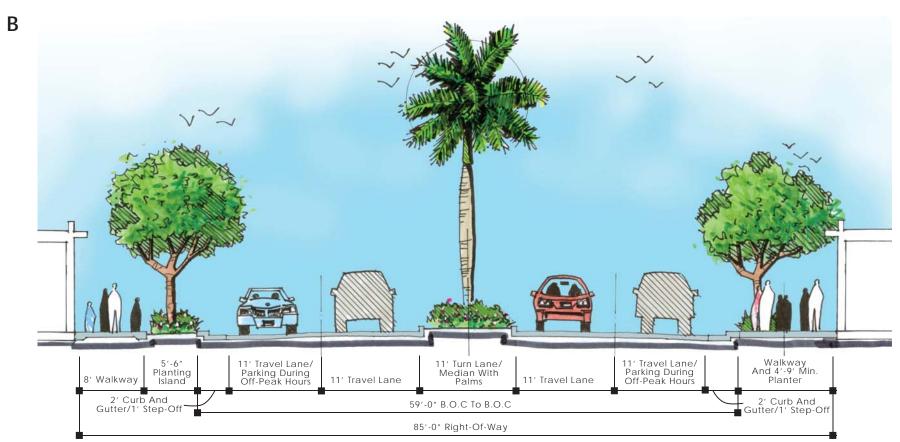

## MLK/HAMMONDVILLE ENLARGEMENT PLAN - 3

STREET SECTIONS -MLK - TYPICAL CONDITION

STREET SECTIONS - MLK- CONSTRAINED CONDITION

MLK/HAMMONDVILLE STREET SECTIONS- 4

OLD POMPANO DISTRICT

FEC CORRIDOR SOUTH

- on Improved Planting With Trees, Palms and Shrubs In FEC Right-Of-Way
- © Center Line of FEC Right-Of-Way
- 03 Parallel Parking
- O4 Angled Parking
- Paving On Roadway and Walkways Along
  With Feature Palm Planting and Parallel
  Parking
- Old Pompano District Plaza See Enlargement
- Pedestrian Crosswalks With Improved Paving
- Pedestrian Walkway With Improved Paving, Street Trees, and Low Planting
- pompano Beach City Building