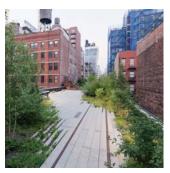

# SITE PLAN IMPROVEMENTS- 2

WEST - MLK/HAMMONDVILLE

EAST - MLK/HAMMONDVILLE

- Pedestrian Walkway With Improved Paving, Street Trees, and Shrubs
- Roadway Median With Improved Palm Planting and Shrubs
- Pedestrian Crosswalks With Improved Paving
- <sup>04</sup> Pat Larkin Community Center
- 05 First Haitian Baptist Church Parking

## MLK/HAMMONDVILLE ENLARGEMENT PLAN - 3

STREET SECTIONS -MLK - TYPICAL CONDITION

STREET SECTIONS - MLK- CONSTRAINED CONDITION

MLK/HAMMONDVILLE STREET SECTIONS- 4

OLD POMPANO DISTRICT

FEC CORRIDOR SOUTH

- on Improved Planting With Trees, Palms and Shrubs In FEC Right-Of-Way
- © Center Line of FEC Right-Of-Way
- 03 Parallel Parking
- O4 Angled Parking
- Paving On Roadway and Walkways Along
  With Feature Palm Planting and Parallel
  Parking
- Old Pompano District Plaza See Enlargement
- Pedestrian Crosswalks With Improved Paving
- Pedestrian Walkway With Improved Paving, Street Trees, and Low Planting
- pompano Beach City Building