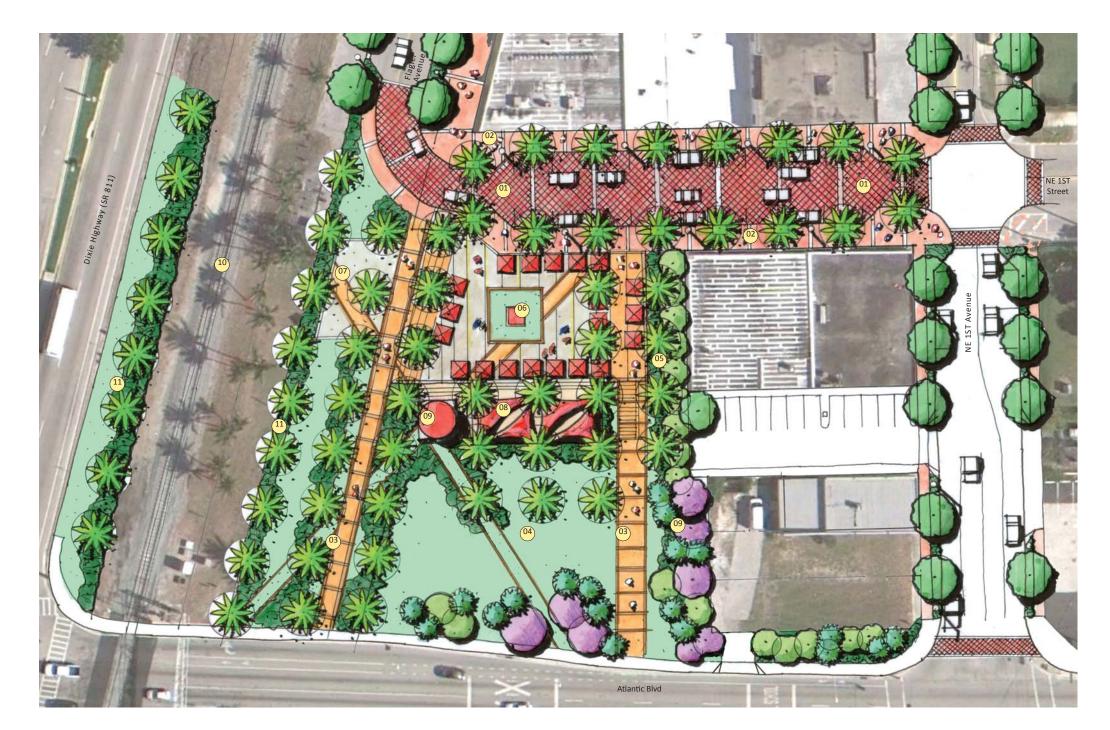

OLD POMPANO/FEC CORRIDOR SOUTH ENLARGEMENT PLAN- 5

- (01) Festival Street With Special Paving and Feature Palm Planting
- © Special Paving At Festival Street Walkways
- (3) Pedestrian Walkways With Special Paving To Link Festival Street and Plaza With Atlantic
- 04 Events Lawn
- © Enhanced Planting At Main Events Plaza

- 06 Main Events Plaza
- Train Car/Food Concession
- Train Depot/Events Stage
- Water Tower/Iconic Monument
- 10 FEC Train Rail Line And Right-Of-Way
- 11 Planting in FEC Right-of-Way

- 01 Festival Street With Special Paving and Feature Palm Planting
- 02 Special Paving At Festival Street Walkways
- (3) Pedestrian Walkways With Special Paving To Link Festival Street and Plaza With Atlantic
- 04 Events Lawn
- (05) Enhanced Planting At Main Events Plaza

- on Main Events Plaza
- O7 Secondary Plaza
- Events Stage With Shade Structures
- Water Tower/Iconic Monument
- 10 FEC Train Rail Line And Right-Of-Way
- 11) Planting in FEC Right-of-Way

OLD POMPANO PLAZA ENLARGEMENT - OPTION B- 7