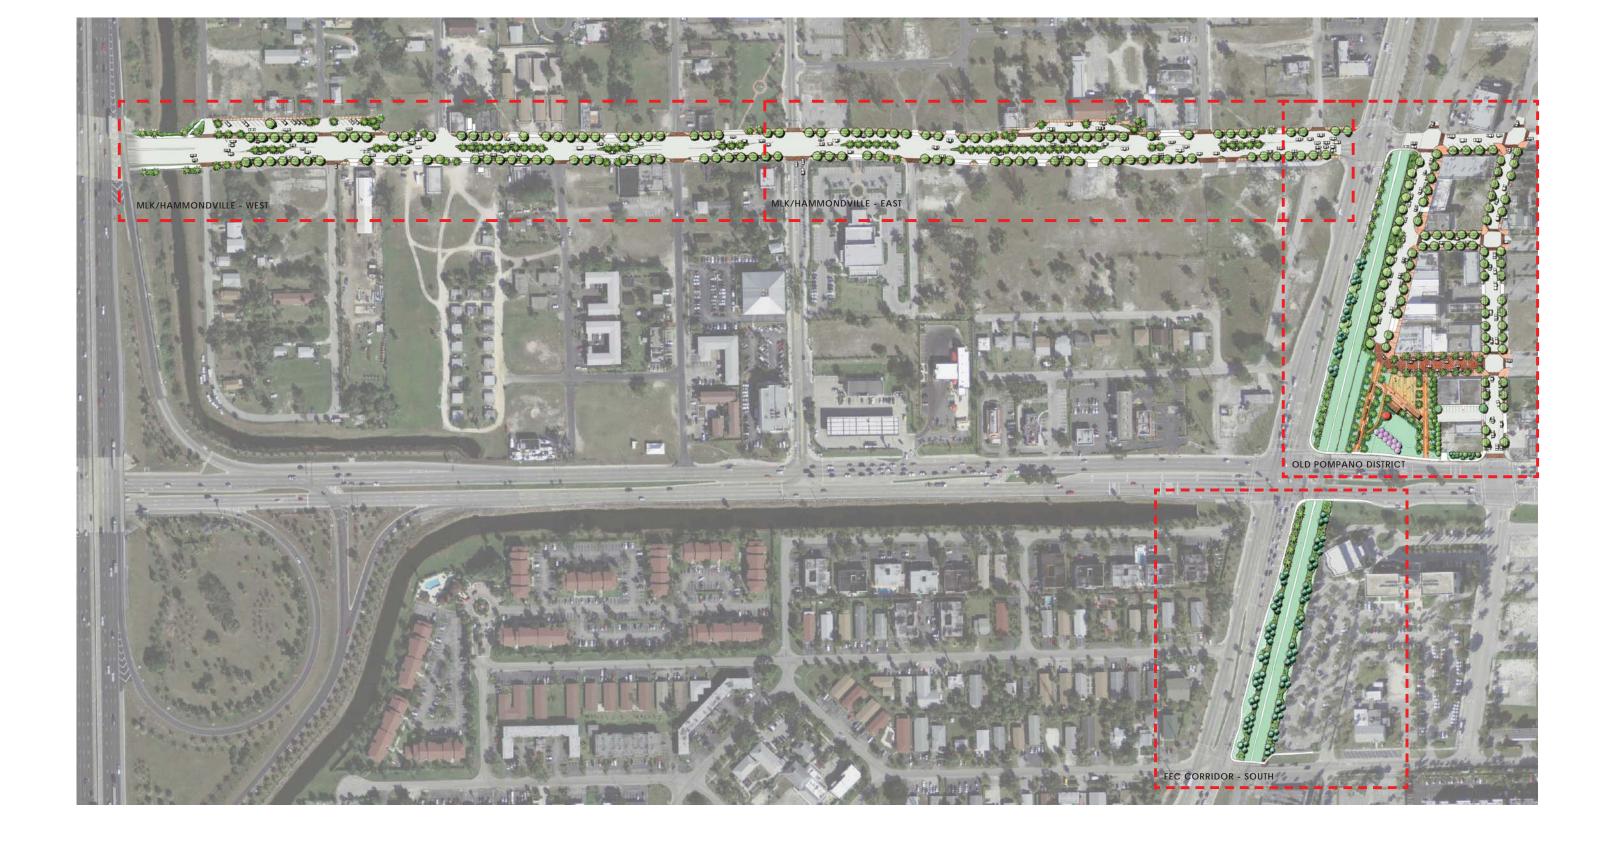

## MLK/HAMMONDVILLE ENLARGEMENT PLAN - 3

STREET SECTIONS -MLK - TYPICAL CONDITION

STREET SECTIONS - MLK- CONSTRAINED CONDITION

MLK/HAMMONDVILLE STREET SECTIONS- 4

OLD POMPANO DISTRICT

FEC CORRIDOR SOUTH

- on Improved Planting With Trees, Palms and Shrubs In FEC Right-Of-Way
- © Center Line of FEC Right-Of-Way
- 03 Parallel Parking
- O4 Angled Parking
- Paving On Roadway and Walkways Along
  With Feature Palm Planting and Parallel
  Parking
- Old Pompano District Plaza See Enlargement
- Pedestrian Crosswalks With Improved Paving
- Pedestrian Walkway With Improved Paving, Street Trees, and Low Planting
- pompano Beach City Building