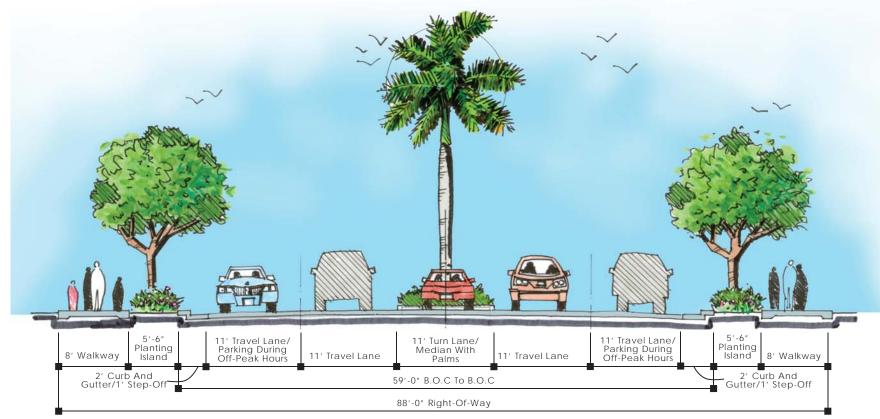

## MLK/HAMMONDVILLE ENLARGEMENT PLAN - 3

STREET SECTIONS -MLK - TYPICAL CONDITION

STREET SECTIONS - MLK- CONSTRAINED CONDITION

MLK/HAMMONDVILLE STREET SECTIONS- 4

OLD POMPANO DISTRICT

FEC CORRIDOR SOUTH

- on Improved Planting With Trees, Palms and Shrubs In FEC Right-Of-Way
- © Center Line of FEC Right-Of-Way
- 03 Parallel Parking
- O4 Angled Parking
- Paving On Roadway and Walkways Along
  With Feature Palm Planting and Parallel
  Parking
- Old Pompano District Plaza See Enlargement
- Pedestrian Crosswalks With Improved Paving
- Pedestrian Walkway With Improved Paving, Street Trees, and Low Planting
- pompano Beach City Building