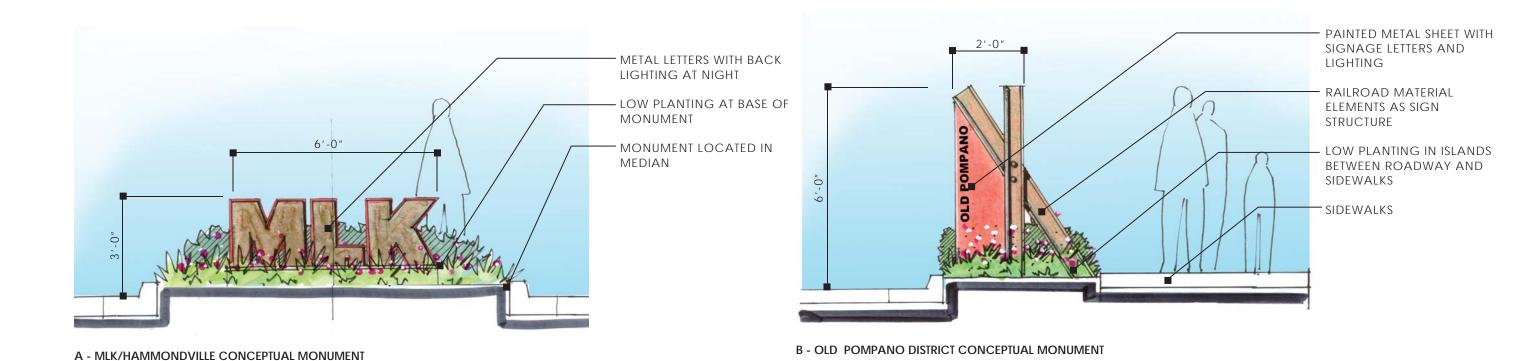

MIX/HAMMONDVILLE MONUMENT

OLD POMPANO DISTRICT MONUMENT

PROPOSED CONCEPTUAL MONUMENT LOCATIONS

**CONCEPTUAL MONUMENT ELEMENTS- 8**