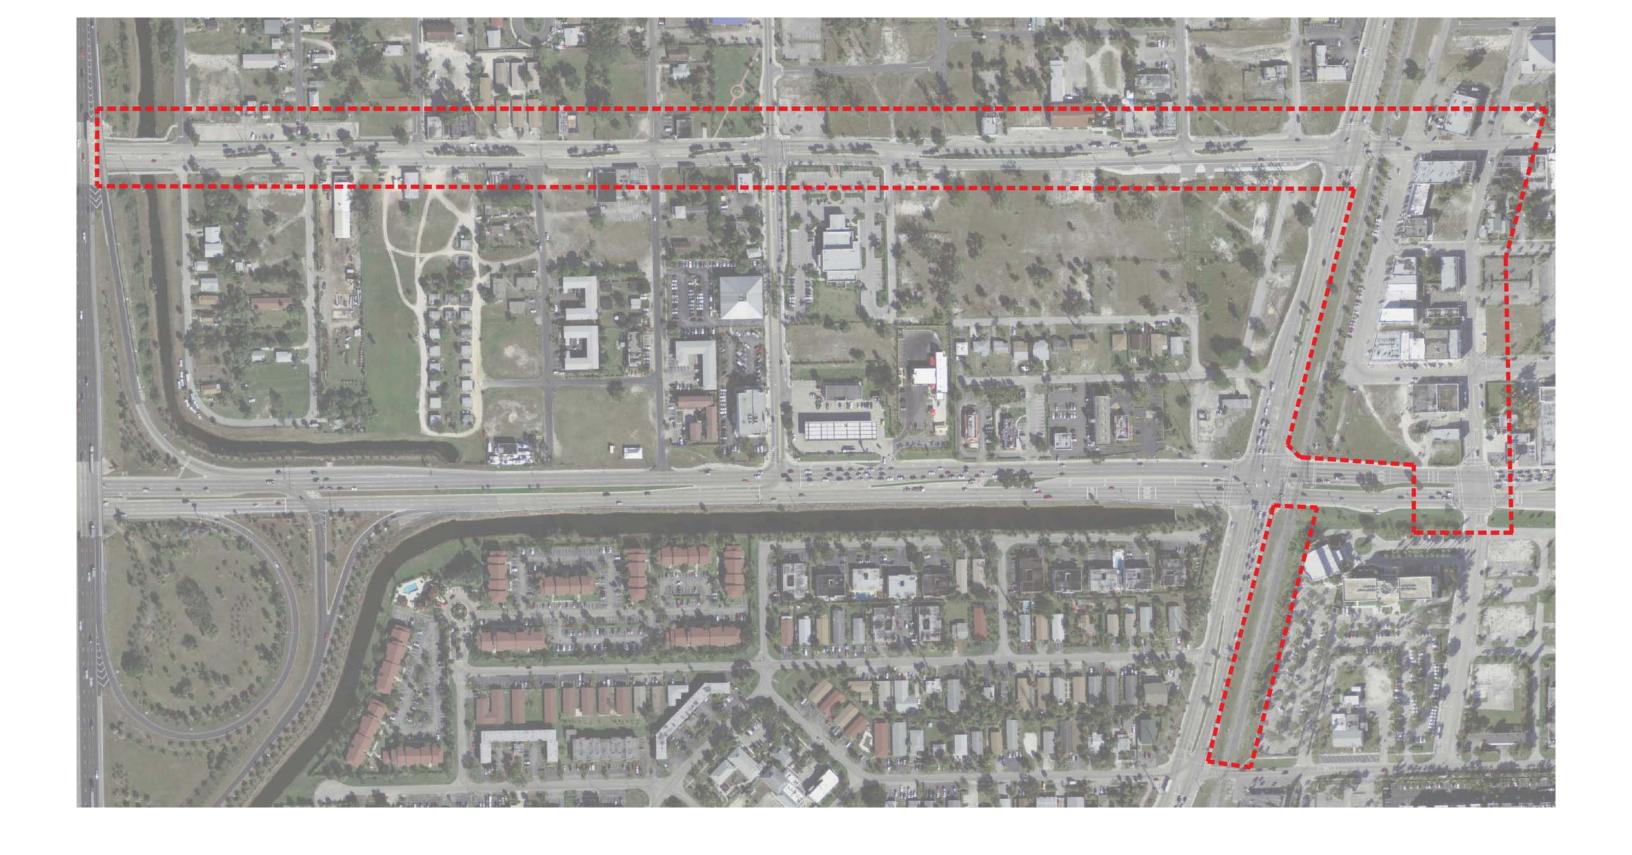

# SITE PLAN IMPROVEMENTS- 2

WEST - MLK/HAMMONDVILLE

EAST - MLK/HAMMONDVILLE

- Pedestrian Walkway With Improved Paving, Street Trees, and Shrubs
- Roadway Median With Improved Palm Planting and Shrubs
- Pedestrian Crosswalks With Improved Paving
- <sup>04</sup> Pat Larkin Community Center
- 05 First Haitian Baptist Church Parking

## MLK/HAMMONDVILLE ENLARGEMENT PLAN - 3

STREET SECTIONS -MLK - TYPICAL CONDITION

STREET SECTIONS - MLK- CONSTRAINED CONDITION

MLK/HAMMONDVILLE STREET SECTIONS- 4

OLD POMPANO DISTRICT

FEC CORRIDOR SOUTH

- on Improved Planting With Trees, Palms and Shrubs In FEC Right-Of-Way
- © Center Line of FEC Right-Of-Way
- 03 Parallel Parking
- O4 Angled Parking
- Paving On Roadway and Walkways Along
  With Feature Palm Planting and Parallel
  Parking
- Old Pompano District Plaza See Enlargement
- Pedestrian Crosswalks With Improved Paving
- Pedestrian Walkway With Improved Paving, Street Trees, and Low Planting
- pompano Beach City Building