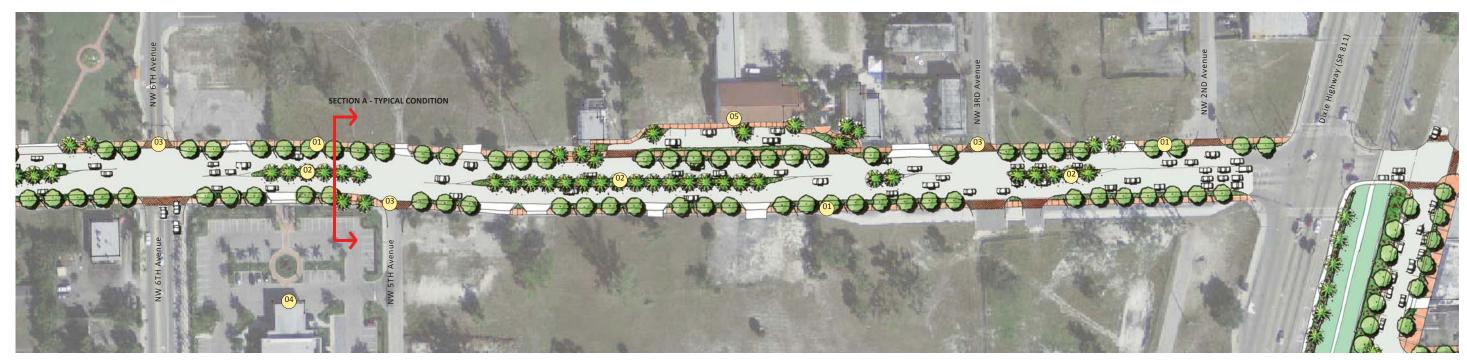

# SITE PLAN IMPROVEMENTS- 2

WEST - MLK/HAMMONDVILLE

EAST - MLK/HAMMONDVILLE

- Pedestrian Walkway With Improved Paving, Street Trees, and Shrubs
- Roadway Median With Improved Palm Planting and Shrubs
- Pedestrian Crosswalks With Improved Paving
- <sup>04</sup> Pat Larkin Community Center
- 05 First Haitian Baptist Church Parking