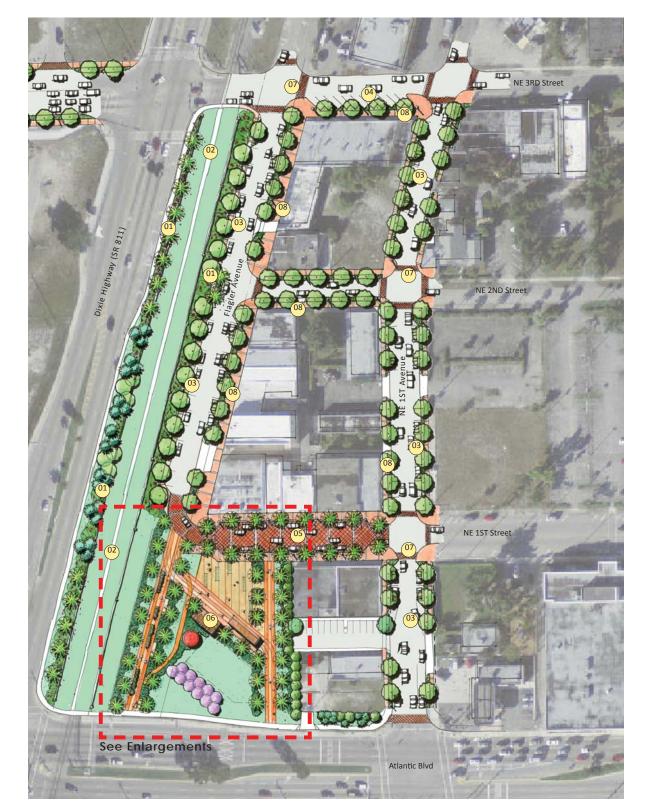

# SITE PLAN IMPROVEMENTS- 2

WEST - MLK/HAMMONDVILLE

EAST - MLK/HAMMONDVILLE

- Pedestrian Walkway With Improved Paving, Street Trees, and Shrubs
- Roadway Median With Improved Palm Planting and Shrubs
- Pedestrian Crosswalks With Improved Paving
- <sup>04</sup> Pat Larkin Community Center
- 05 First Haitian Baptist Church Parking