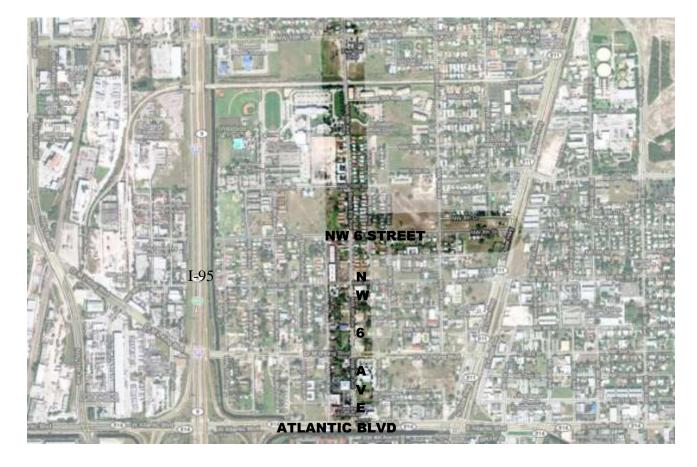

#### PROJECT LOCATION

## BLANCHE ELY AVENUE/NW 6 AVENUE IMPROVEMENTS PROJECT

The Blanche Ely/NW 6th Avenue Corridor project from Atlantic Avenue to NW 15th Street, and NW 6th Street from Dixie Highway to I-95, is the gateway for identifying Blanche Ely High School and the surrounding residential community. The project will be completed in 2-3 phases and will include landscape beautification, new transit shelters featuring designs compatible with county and city shelters, sidewalk and lighting improvements, and other beautification features. Work will include updating existing traffic circles, cleaning crosswalk pavers, and installing seasonal or holiday banners on existing light poles. In addition, the CRA will work with local businesses and property owners to clean up and remove excess debris; replace fences; and, conduct repairs to swale areas, etc. Lastly, funding will be used to install paver insets throughout the corridors. The insets will be used to honor local pioneers by inserting their names within the insets.