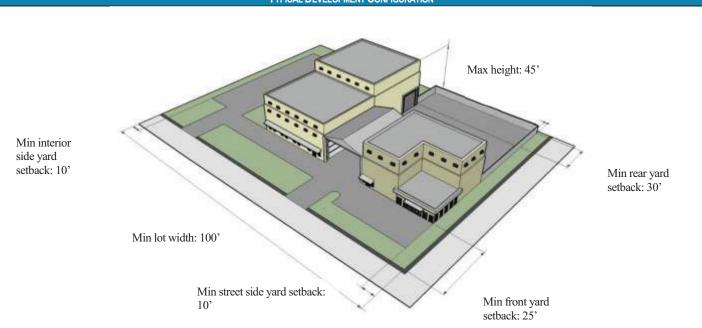

### TYPICAL DEVELOPMENT CONFIGURATION

### TYPICAL DEVELOPMENT CONFIGURATION Min rear yard setback: 30' Min interior Max height: side yard setback: 10' Min lot width: 100' Min front yard setback: Min street side yard setback: 10'