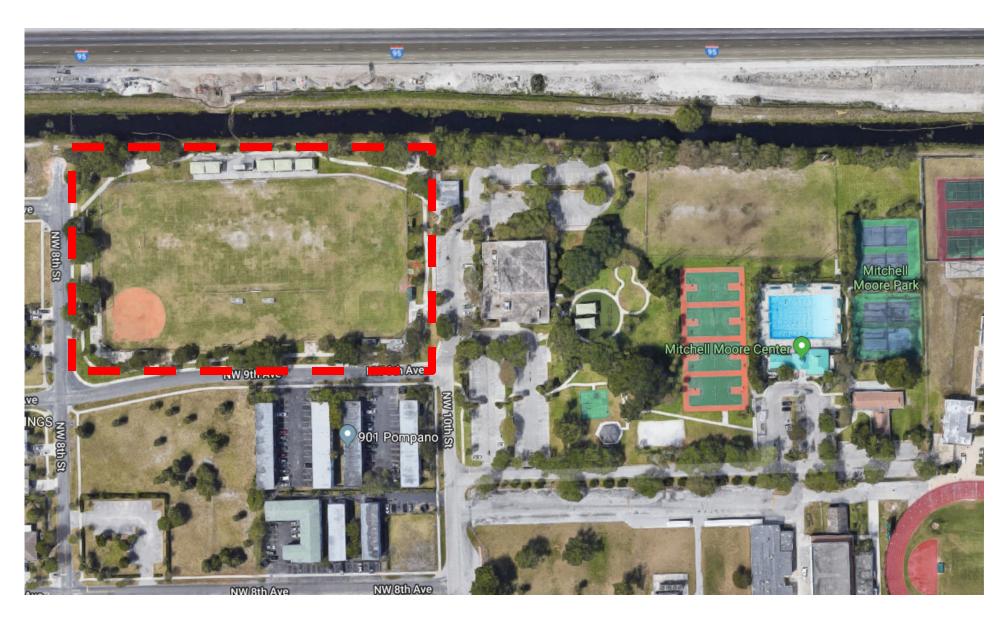

ARCHITECTS



# POMPANO BEACH MITCHELL MOORE PARK IMPROVEMENTS

Project No. 19367

Public Outreach Meeting April 29, 2019

## **AERIAL IMAGE**





## **AERIAL IMAGE**





## PARK IMAGES











# WA

## **SYNTHETIC TURF FIELD**



Multi-purpose field with existing goals.

Two baseball diamonds with overlap

Provide below grade Irrigation System

## **SPORTS LIGHTING**







Evaluate existing lighting and poles at perimeter

Replace light fixtures at minimum

## **BLEACHERS**





#### **Existing covered bleachers**



Existing bleachers with new covered awning

New bleachers with covered awning

## **SCOREBOARD**







Replace scoreboard for multipurpose field.

Evaluate scoreboard for basebal field.



## **OTHER CONSIDERATIONS**



## **OUTDOOR FITNESS STATION**











## **FENCE**











## **THANK YOU**