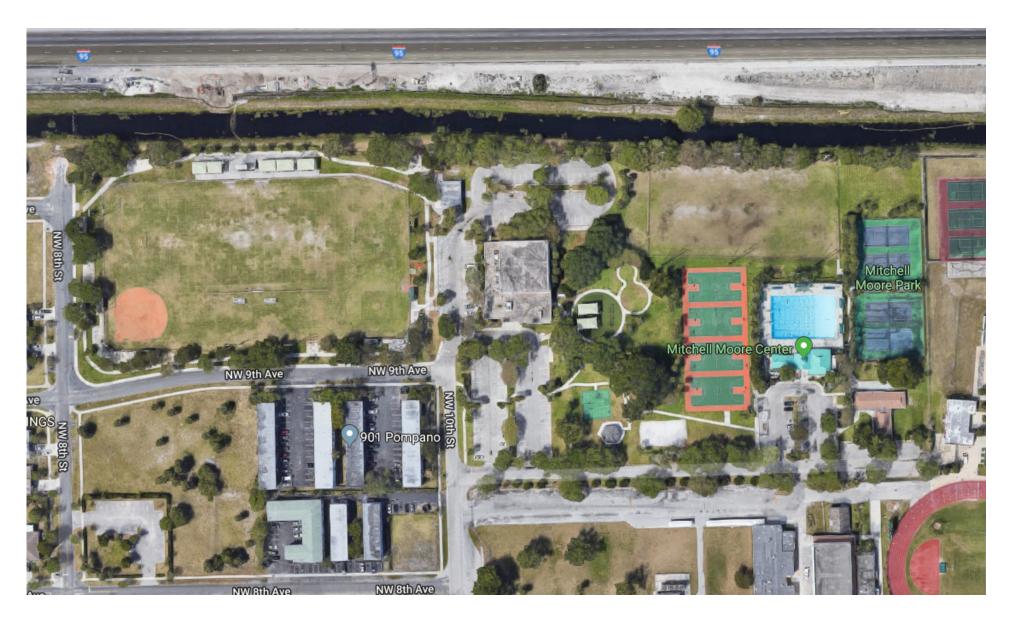

ARCHITECTS



# POMPANO BEACH MITCHELL MOORE PARK IMPROVEMENTS

Project No. 19367

Public Outreach Meeting April 29, 2019

## **AERIAL IMAGE**





## **AERIAL IMAGE**





## PARK IMAGES











# WA

## **SYNTHETIC TURF FIELD**



Multi-purpose field with existing goals.

Two baseball diamonds with overlap

Provide below grade Irrigation System

## **SPORTS LIGHTING**







Evaluate existing lighting and poles at perimeter

Replace light fixtures at minimum

## **BLEACHERS**





#### **Existing covered bleachers**



Existing bleachers with new covered awning

New bleachers with covered awning

## **SCOREBOARD**







Replace scoreboard for multipurpose field.

Evaluate scoreboard for basebal field.



## **OTHER CONSIDERATIONS**



## **OUTDOOR FITNESS STATION**











## **FENCE**











## **THANK YOU**