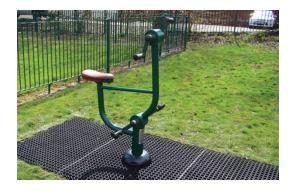

ARCHITECTS



# POMPANO BEACH MITCHELL MOORE PARK IMPROVEMENTS

Project No. 19367

Public Outreach Meeting April 29, 2019

## **AERIAL IMAGE**





## **AERIAL IMAGE**





## PARK IMAGES











# WA

## **SYNTHETIC TURF FIELD**



Multi-purpose field with existing goals.

Two baseball diamonds with overlap

Provide below grade Irrigation System

## **SPORTS LIGHTING**







Evaluate existing lighting and poles at perimeter

Replace light fixtures at minimum

## **BLEACHERS**





#### **Existing covered bleachers**



Existing bleachers with new covered awning

New bleachers with covered awning

## **SCOREBOARD**







Replace scoreboard for multipurpose field.

Evaluate scoreboard for basebal field.



## **OTHER CONSIDERATIONS**



## **OUTDOOR FITNESS STATION**











## **FENCE**











## **THANK YOU**