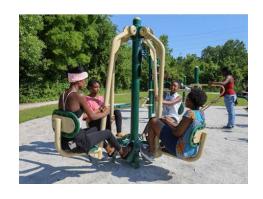

ARCHITECTS



# POMPANO BEACH MITCHELL MOORE PARK IMPROVEMENTS

Project No. 19367

Public Outreach Meeting April 29, 2019

## **AERIAL IMAGE**





## **AERIAL IMAGE**





## PARK IMAGES











# WA

## **SYNTHETIC TURF FIELD**



Multi-purpose field with existing goals.

Two baseball diamonds with overlap

Provide below grade Irrigation System

## **SPORTS LIGHTING**







Evaluate existing lighting and poles at perimeter

Replace light fixtures at minimum

## **BLEACHERS**





#### **Existing covered bleachers**



Existing bleachers with new covered awning

New bleachers with covered awning

## **SCOREBOARD**







Replace scoreboard for multipurpose field.

Evaluate scoreboard for basebal field.



## **OTHER CONSIDERATIONS**



## **OUTDOOR FITNESS STATION**











## **FENCE**











## **THANK YOU**