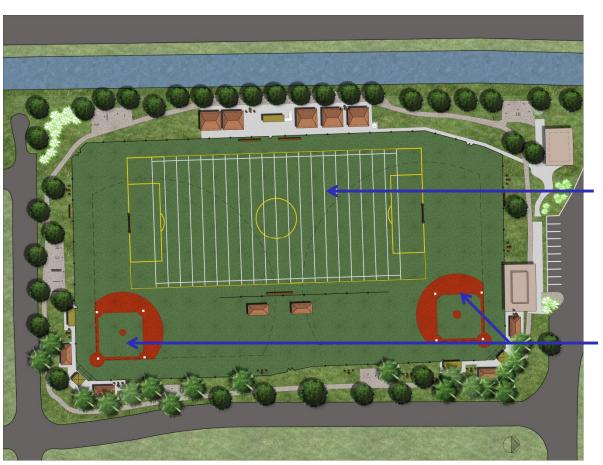

## **AERIAL IMAGE**

## **SYNTHETIC TURF FIELD**

Multi-purpose field with existing goals.

Two baseball diamonds with overlap

Provide below grade Irrigation System