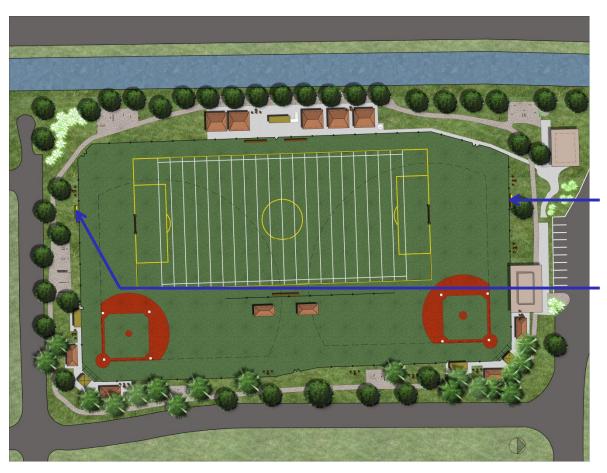

## **AERIAL IMAGE**

## **SYNTHETIC TURF FIELD**

Multi-purpose field with existing goals.

Two baseball diamonds with overlap

Provide below grade Irrigation System

## **SPORTS LIGHTING**

Evaluate existing lighting and poles at perimeter

Replace light fixtures at minimum

## **SCOREBOARD**

Replace scoreboard for multipurpose field.

Evaluate scoreboard for basebal field.