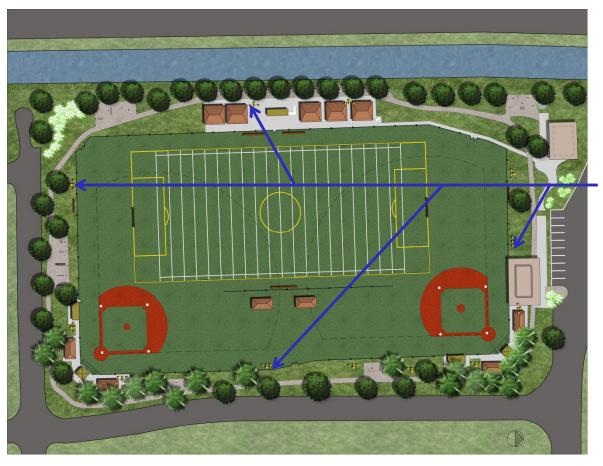

## **AERIAL IMAGE**

## **SYNTHETIC TURF FIELD**

Multi-purpose field with existing goals.

Two baseball diamonds with overlap

Provide below grade Irrigation System

## **SPORTS LIGHTING**

Evaluate existing lighting and poles at perimeter

Replace light fixtures at minimum

## **SCOREBOARD**

Replace scoreboard for multipurpose field.

Evaluate scoreboard for basebal field.