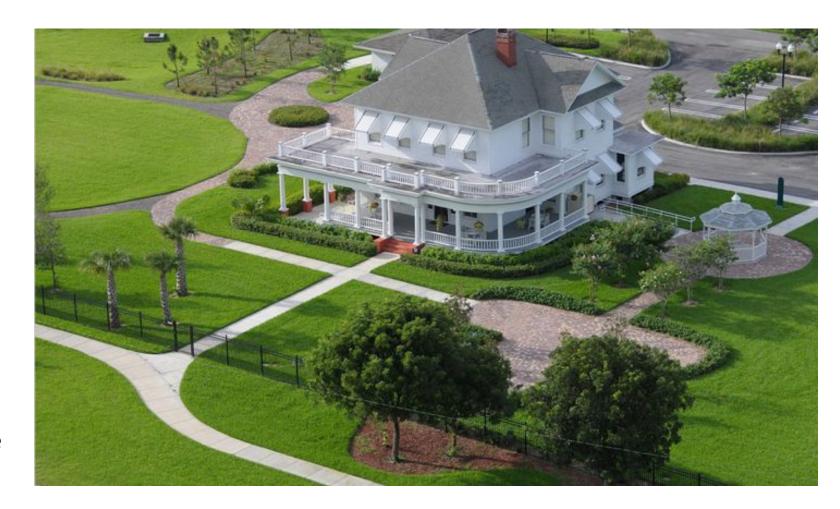

## **CENTENNIAL PARK**

EXISTING AERIAL

### SAMPLE McDOUGALD HOUSE

- Historic Museum Home built in 1916 by Albert Neal Sample
- On National and Local Register of Historic Places
- Host approximately 7,500 visitors per year offering opportunities to learn about the unique south Florida architecture, early 20th century lifestyles and discover the regional connections to agricultural and coastal history.
- Guests may also visit, picnic and enjoy the 5-acre Centennial Park, in which the home sits.