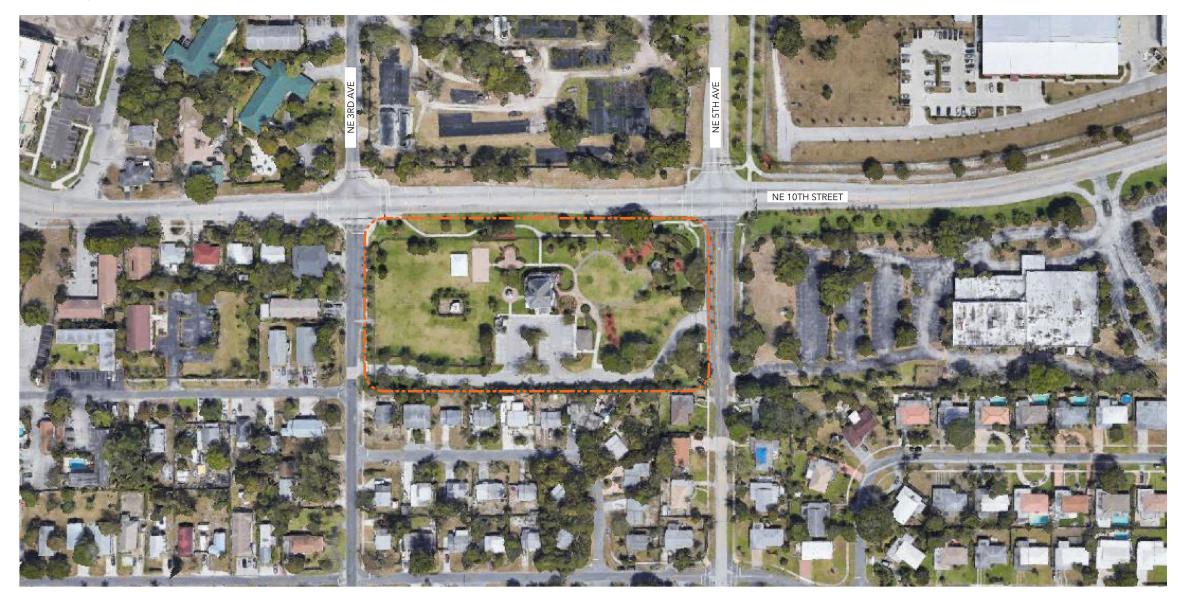

## **CENTENNIAL PARK**

EXISTING AERIAL

## CENTENNIAL PARK

### SAMPLE McDOUGALD HOUSE

- Historic Museum Home built in 1916 by Albert Neal Sample
- On National and Local Register of Historic Places
- Host approximately 7,500 visitors per year offering opportunities to learn about the unique south Florida architecture, early 20th century lifestyles and discover the regional connections to agricultural and coastal history.
- Guests may also visit, picnic and enjoy the 5-acre Centennial Park, in which the home sits.