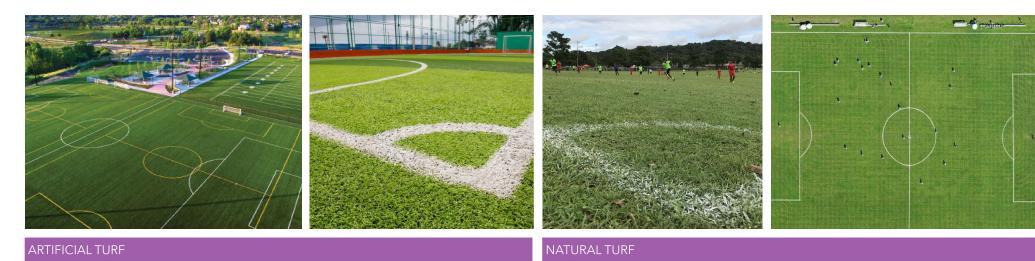

SPORTS COMPLEX CENTENNIAL PARK

PUBLIC MEETING #1 MAY 1, 2019















# YOUTH SPORTS COMPLEX

**EXISTING AERIAL** 



## YOUTH SPORTS COMPLEX

## PREVIOUS CONCEPTUAL DESIGNS





## **CENTENNIAL PARK**

EXISTING AERIAL



## CENTENNIAL PARK

### SAMPLE McDOUGALD HOUSE

- Historic Museum Home built in 1916 by Albert Neal Sample
- On National and Local Register of Historic Places
- Host approximately 7,500 visitors per year offering opportunities to learn about the unique south Florida architecture, early 20th century lifestyles and discover the regional connections to agricultural and coastal history.
- Guests may also visit, picnic and enjoy the 5-acre Centennial Park, in which the home sits.



## **CENTENNIAL PARK**

PREVIOUS PAVILION CONCEPTUAL DESIGN









#### SPORTS FIELD



#### **AUDIENCE SEATING**







#### PLANTING STYLE











NATURAL

FORMAL

#### DRAINAGE SWALES









NATURAL/BIO-SWALE

STANDARD





#### **FURNISHINGS**















BENCHES

RECEPTACLES

#### WALKWAY SURFACES









ASPHAIT

CRUSHED STONE

CONCRETE

PAVERS





#### LIGHTING













PARKING LOT

PEDESTRIAN













BOLLARDS

FIELD LIGHTS





#### **ACTIVITIES**













PLAY

EXERCISE

#### SHADE











STRUCTURE

CANOPY TREES



# QUESTIONS?