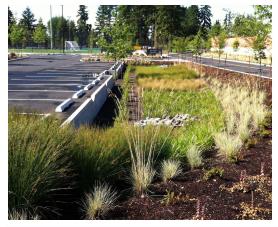

ISTING AERIAL** 



## YOUTH SPORTS COMPLEX

## PREVIOUS CONCEPTUAL DESIGNS





## **CENTENNIAL PARK**

EXISTING AERIAL



## CENTENNIAL PARK

### SAMPLE McDOUGALD HOUSE

- Historic Museum Home built in 1916 by Albert Neal Sample
- On National and Local Register of Historic Places
- Host approximately 7,500 visitors per year offering opportunities to learn about the unique south Florida architecture, early 20th century lifestyles and discover the regional connections to agricultural and coastal history.
- Guests may also visit, picnic and enjoy the 5-acre Centennial Park, in which the home sits.



## **CENTENNIAL PARK**

PREVIOUS PAVILION CONCEPTUAL DESIGN









#### SPORTS FIELD



#### **AUDIENCE SEATING**







#### PLANTING STYLE











NATURAL

FORMAL

#### DRAINAGE SWALES









NATURAL/BIO-SWALE

STANDARD





#### **FURNISHINGS**















BENCHES

RECEPTACLES

#### WALKWAY SURFACES









ASPHAIT

CRUSHED STONE

CONCRETE

PAVERS





#### LIGHTING













PARKING LOT

PEDESTRIAN













BOLLARDS

FIELD LIGHTS





#### **ACTIVITIES**













PLAY

EXERCISE

#### SHADE











STRUCTURE

CANOPY TREES



# QUESTIONS?