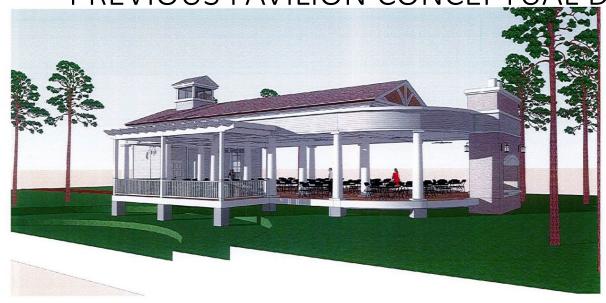

MPANO PARKS GO BONDS YOUTH SPORTS COMPLEX CENTENNIAL PARK

PUBLIC MEETING #1 MAY 1, 2019















# YOUTH SPORTS COMPLEX

**EXISTING AERIAL** 



## YOUTH SPORTS COMPLEX

## PREVIOUS CONCEPTUAL DESIGNS





## **CENTENNIAL PARK**

EXISTING AERIAL



## CENTENNIAL PARK

### SAMPLE McDOUGALD HOUSE

- Historic Museum Home built in 1916 by Albert Neal Sample
- On National and Local Register of Historic Places
- Host approximately 7,500 visitors per year offering opportunities to learn about the unique south Florida architecture, early 20th century lifestyles and discover the regional connections to agricultural and coastal history.
- Guests may also visit, picnic and enjoy the 5-acre Centennial Park, in which the home sits.



## **CENTENNIAL PARK**

PREVIOUS PAVILION CONCEPTUAL DESIGN









#### SPORTS FIELD



#### **AUDIENCE SEATING**







#### PLANTING STYLE











NATURAL

FORMAL

#### DRAINAGE SWALES









NATURAL/BIO-SWALE

STANDARD





#### **FURNISHINGS**















BENCHES

RECEPTACLES

#### WALKWAY SURFACES









ASPHAIT

CRUSHED STONE

CONCRETE

PAVERS





#### LIGHTING













PARKING LOT

PEDESTRIAN













BOLLARDS

FIELD LIGHTS





#### **ACTIVITIES**













PLAY

EXERCISE

#### SHADE











STRUCTURE

CANOPY TREES



# QUESTIONS?