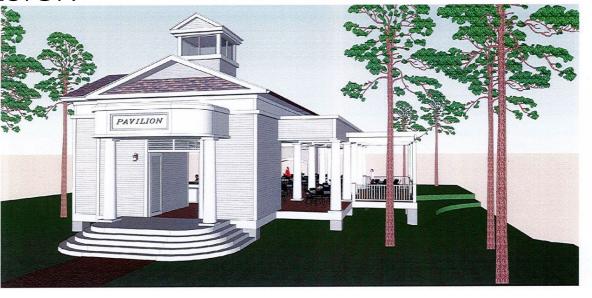

ANO PARKS GO BONDS YOUTH SPORTS COMPLEX CENTENNIAL PARK

PUBLIC MEETING #1 MAY 1, 2019















# YOUTH SPORTS COMPLEX

**EXISTING AERIAL** 



## YOUTH SPORTS COMPLEX

## PREVIOUS CONCEPTUAL DESIGNS





## **CENTENNIAL PARK**

EXISTING AERIAL



## CENTENNIAL PARK

### SAMPLE McDOUGALD HOUSE

- Historic Museum Home built in 1916 by Albert Neal Sample
- On National and Local Register of Historic Places
- Host approximately 7,500 visitors per year offering opportunities to learn about the unique south Florida architecture, early 20th century lifestyles and discover the regional connections to agricultural and coastal history.
- Guests may also visit, picnic and enjoy the 5-acre Centennial Park, in which the home sits.



## **CENTENNIAL PARK**

PREVIOUS PAVILION CONCEPTUAL DESIGN









#### SPORTS FIELD



#### **AUDIENCE SEATING**







#### PLANTING STYLE











NATURAL

FORMAL

#### DRAINAGE SWALES









NATURAL/BIO-SWALE

STANDARD





#### **FURNISHINGS**















BENCHES

RECEPTACLES

#### WALKWAY SURFACES









ASPHAIT

CRUSHED STONE

CONCRETE

PAVERS





#### LIGHTING













PARKING LOT

PEDESTRIAN













BOLLARDS

FIELD LIGHTS





#### **ACTIVITIES**













PLAY

EXERCISE

#### SHADE











STRUCTURE

CANOPY TREES



# QUESTIONS?