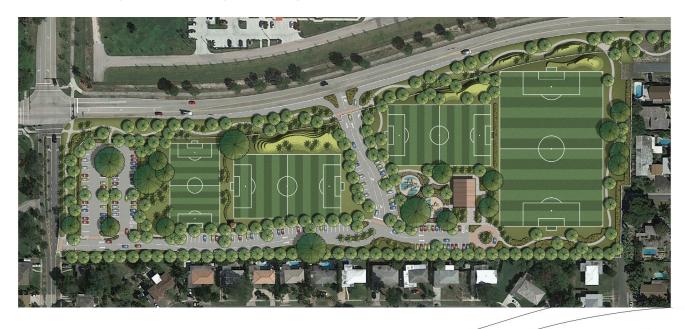

# POMPANO PARKS GO BONDS YOUTH SPORTS COMPLEX CENTENNIAL PARK

PUBLIC MEETING #1 MAY 1, 2019















# YOUTH SPORTS COMPLEX

**EXISTING AERIAL** 



## YOUTH SPORTS COMPLEX

## PREVIOUS CONCEPTUAL DESIGNS





## **CENTENNIAL PARK**

EXISTING AERIAL



## CENTENNIAL PARK

### SAMPLE McDOUGALD HOUSE

- Historic Museum Home built in 1916 by Albert Neal Sample
- On National and Local Register of Historic Places
- Host approximately 7,500 visitors per year offering opportunities to learn about the unique south Florida architecture, early 20th century lifestyles and discover the regional connections to agricultural and coastal history.
- Guests may also visit, picnic and enjoy the 5-acre Centennial Park, in which the home sits.



## **CENTENNIAL PARK**

PREVIOUS PAVILION CONCEPTUAL DESIGN









#### SPORTS FIELD



#### **AUDIENCE SEATING**







#### PLANTING STYLE











NATURAL

FORMAL

#### DRAINAGE SWALES









NATURAL/BIO-SWALE

STANDARD





#### **FURNISHINGS**