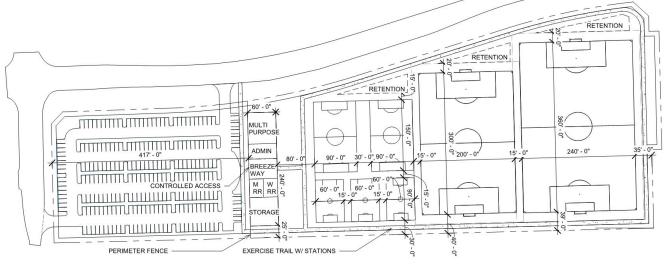

# POMPANO PARKS GO BONDS YOUTH SPORTS COMPLEX CENTENNIAL PARK

PUBLIC MEETING #1 MAY 1, 2019















# YOUTH SPORTS COMPLEX

**EXISTING AERIAL** 



## YOUTH SPORTS COMPLEX

## PREVIOUS CONCEPTUAL DESIGNS





## **CENTENNIAL PARK**

EXISTING AERIAL



## CENTENNIAL PARK

### SAMPLE McDOUGALD HOUSE

- Historic Museum Home built in 1916 by Albert Neal Sample
- On National and Local Register of Historic Places
- Host approximately 7,500 visitors per year offering opportunities to learn about the unique south Florida architecture, early 20th century lifestyles and discover the regional connections to agricultural and coastal history.
- Guests may also visit, picnic and enjoy the 5-acre Centennial Park, in which the home sits.



## **CENTENNIAL PARK**

PREVIOUS PAVILION CONCEPTUAL DESIGN









#### SPORTS FIELD



#### **AUDIENCE SEATING**







#### PLANTING STYLE











NATURAL

FORMAL

#### DRAINAGE SWALES









NATURAL/BIO-SWALE

STANDARD





#### **FURNISHINGS**















BE