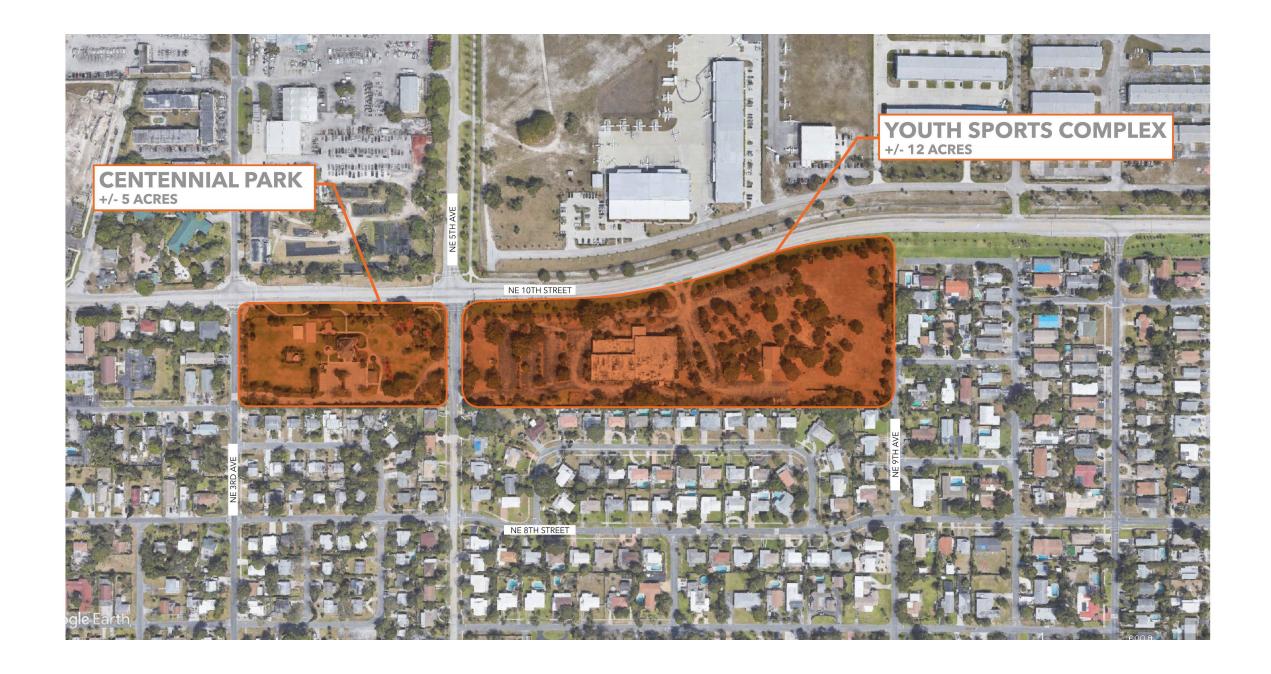

# YOUTH SPORTS COMPLEX

**EXISTING AERIAL** 

## YOUTH SPORTS COMPLEX

## **CENTENNIAL PARK**

EXISTING AERIAL

## CENTENNIAL PARK