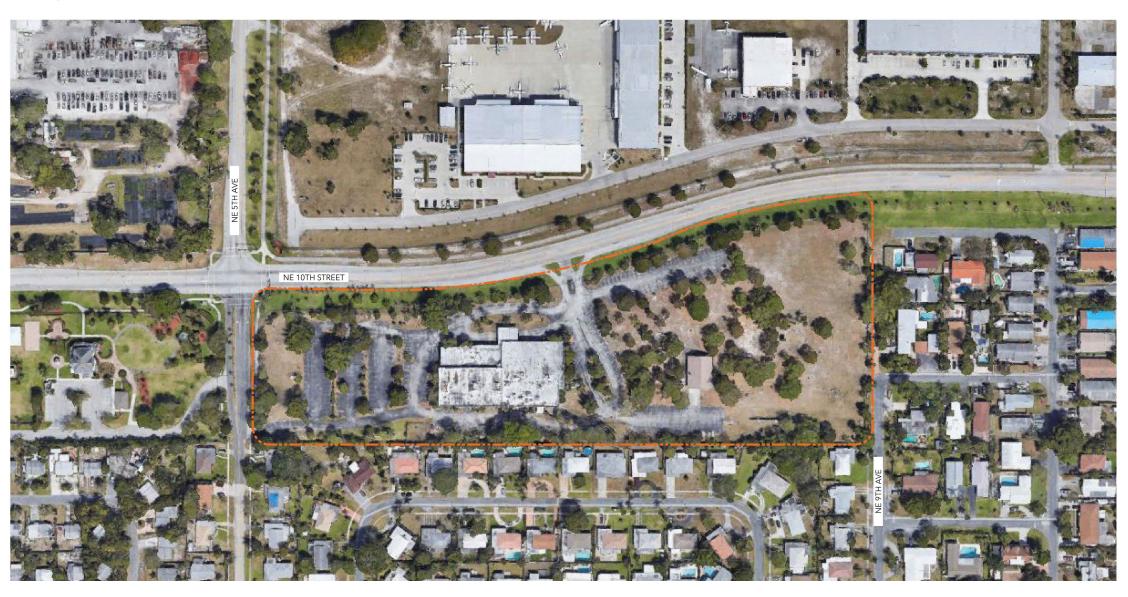

# POMPANO PARKS GO BONDS YOUTH SPORTS COMPLEX CENTENNIAL PARK

PUBLIC MEETING #1 MAY 1, 2019















# YOUTH SPORTS COMPLEX

**EXISTING AERIAL** 



## YOUTH SPORTS COMPLEX

## PREVIOUS CONCEPTUAL DESIGNS





## **CENTENNIAL PARK**

EXISTING AERIAL



## CENTENNIAL PARK

### SAMPLE McDOUGALD HOUSE

- Historic Museum Home built in 1916 by Albert Neal Sample
- On National and Local Register of Historic Places
- Host approximately 7,500 visitors per year offering opportunities to learn about the unique south Florida architecture, early 20th century lifestyles and discover the regional connections to agricultural and coastal history.
- Guests may also visit, picnic and enjoy the 5-acre Centennial Park, in which the home sits.



## **CENTENNIAL PARK**

PREVIOUS PAVILION CONCEPTUAL DESIGN









#### SPORTS FIELD



#### **AUDIENCE SEATING**







#### PLANTING STYLE











NATURAL

FORMAL

#### DRAINAGE SWALES









NATURAL/BI