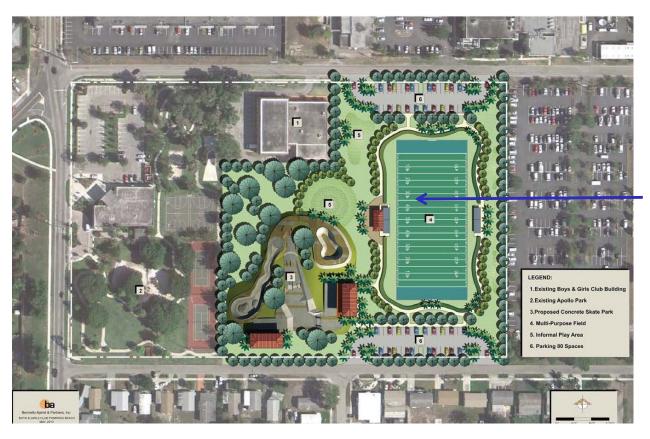

## **OVERALL SITE**

### **MULT-PURPOSE FIELD**

- synthetic turf
- below grade irrigation system
- sports lighting
- scoreboard

### **SKATE PARK**

skate park or bmx bike trail

### **PARKING**