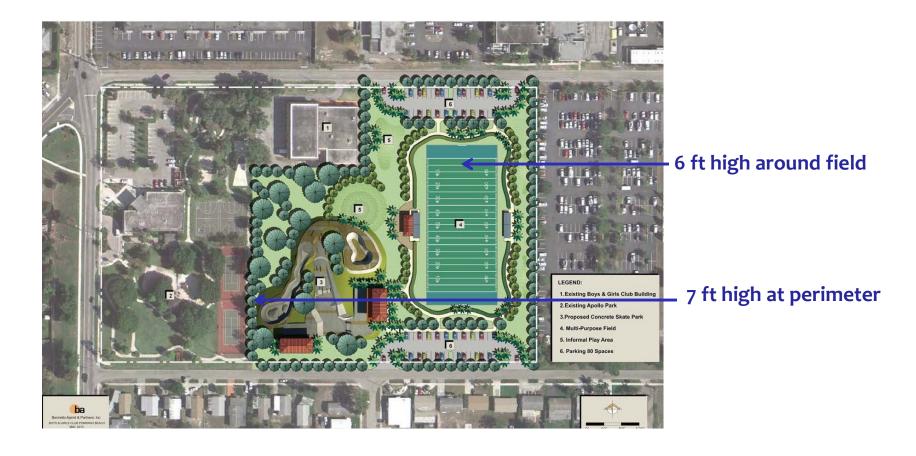

ARCHITECTS



## POMPANO BEACH ULTIMATE SPORTS PARK

Project No. 19370

Public Outreach Meeting May 08, 2019

## **OVERALL SITE**





# WA

## **BOYS & GIRLS CLUB**





## **NORTHWEST BRANCH LIBRARY**



## **APOLLO PARK**





# WA

## **PARK EXPANSION AREA**



## WA

## **EXISTING PARK FEATURES**









## WA

### **MULT-PURPOSE FIELD**



- synthetic turf
- below grade irrigation system
- sports lighting
- scoreboard

## **FIELD SUPPORT**





### **SKATE PARK**





skate park or bmx bike trail

## **PARK SUPPORT**





play areas

pathways and hardscape

concessions + restrooms

- site lighting
- landscape
- Irrigation
- furnishings

## **FENCING**





### **PARKING**





## **SKATE PARK**





## WA

## **BMX PUMP TRACK**



## WA

## **BIKE AND SKATE**



## **BIKE AND SKATE**





## WA

## **BIKE AND SKATE**





## **OTHER CONSIDERATIONS**

# WA

## **OUTDOOR FITNESS STATION**











## **SPLASH PAD**









## **FENCE**







## **THANK YOU**