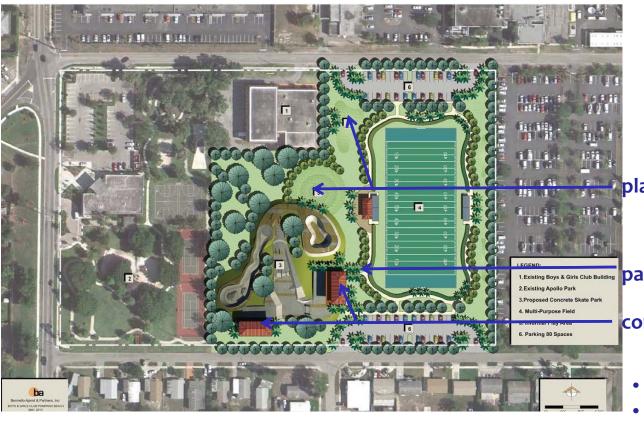

## **OVERALL SITE**

### **MULT-PURPOSE FIELD**

- synthetic turf
- below grade irrigation system
- sports lighting
- scoreboard

### **SKATE PARK**

skate park or bmx bike trail

## **PARK SUPPORT**

play areas

pathways and hardscape

concessions + restrooms

- site lighting
- landscape
- Irrigation
- furnishings

### **PARKING**