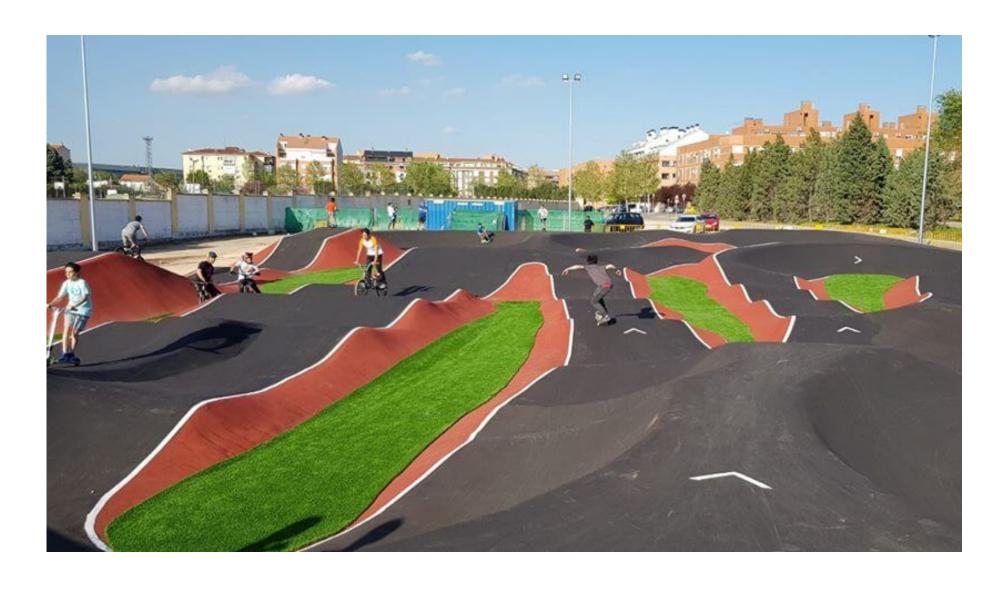

TE SPORTS PARK

Project No. 19370

Public Outreach Meeting May 08, 2019

## **OVERALL SITE**





# WA

## **BOYS & GIRLS CLUB**





## **NORTHWEST BRANCH LIBRARY**



## **APOLLO PARK**





# WA

## **PARK EXPANSION AREA**



## WA

## **EXISTING PARK FEATURES**









## WA

### **MULT-PURPOSE FIELD**



- synthetic turf
- below grade irrigation system
- sports lighting
- scoreboard

## **FIELD SUPPORT**





### **SKATE PARK**





skate park or bmx bike trail

## **PARK SUPPORT**





play areas

pathways and hardscape

concessions + restrooms

- site lighting
- landscape
- Irrigation
- furnishings

## **FENCING**





### **PARKING**





## **SKATE PARK**





## WA

## **BMX PUMP TRACK**



## WA

## **BIKE AND SKATE**



## **BIKE AND SKATE**





## WA

## **BIKE AND SKATE**





## **OTHER CONSIDERATIONS**

# WA

## **OUTDOOR FITNESS STATION**











## **SPLASH PAD**









## **FENCE**







## **THANK YOU**