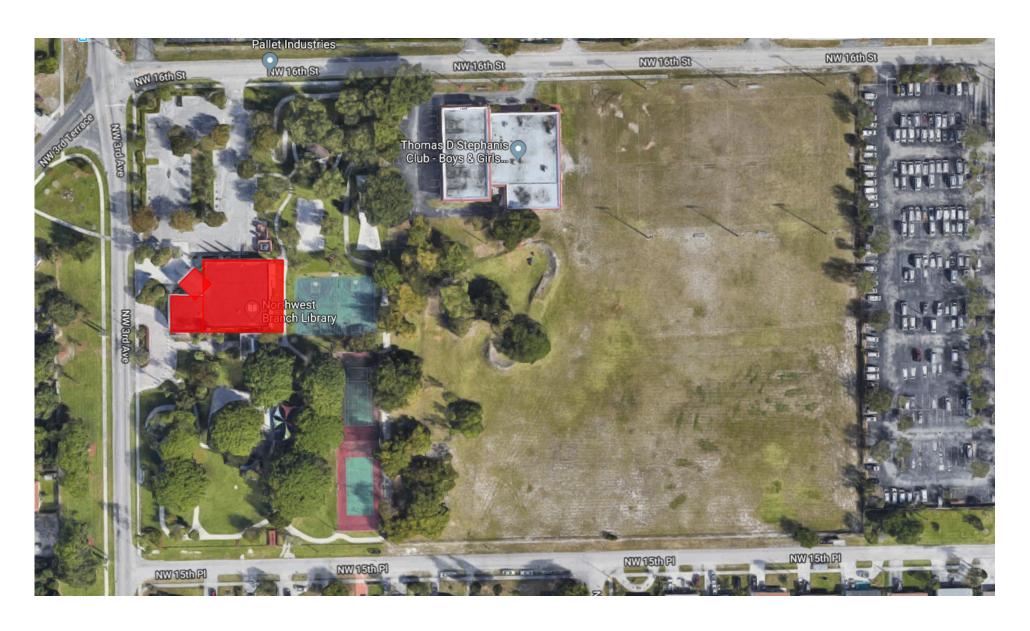

ARCHITECTS



## POMPANO BEACH ULTIMATE SPORTS PARK

Project No. 19370

Public Outreach Meeting May 08, 2019

## **OVERALL SITE**





# WA

## **BOYS & GIRLS CLUB**





## **NORTHWEST BRANCH LIBRARY**



## **APOLLO PARK**





# WA

## **PARK EXPANSION AREA**



## WA

## **EXISTING PARK FEATURES**









## WA

### **MULT-PURPOSE FIELD**



- synthetic turf
- below grade irrigation system
- sports lighting
- scoreboard

## **FIELD SUPPORT**





### **SKATE PARK**





skate park or bmx bike trail

## **PARK SUPPORT**





play areas

pathways and hardscape

concessions + restrooms

- site lighting
- landscape
- Irrigation
- furnishings

## **FENCING**





### **PARKING**





## **SKATE PARK**





## WA

## **BMX PUMP TRACK**



## WA

## **BIKE AND SKATE**



## **BIKE AND SKATE**





## WA

## **BIKE AND SKATE**





## **OTHER CONSIDERATIONS**

# WA

## **OUTDOOR FITNESS STATION**











## **SPLASH PAD**









## **FENCE**







## **THANK YOU**