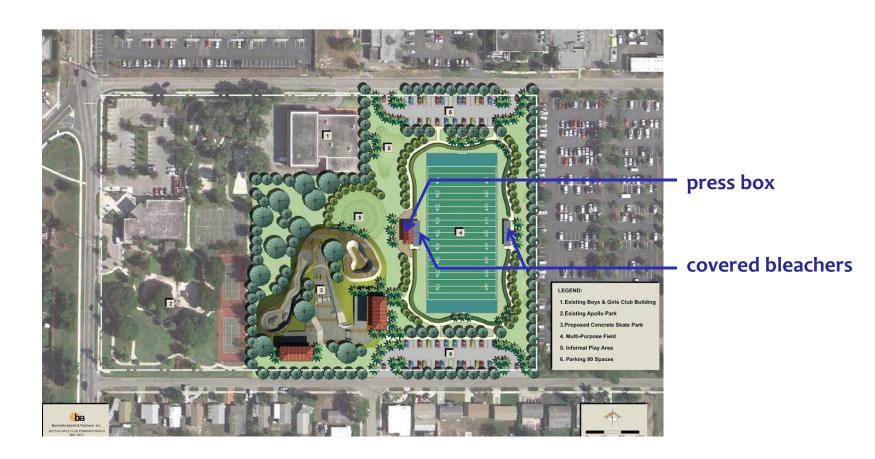

## **OVERALL SITE**

### **MULT-PURPOSE FIELD**

- synthetic turf
- below grade irrigation system
- sports lighting
- scoreboard

## **FIELD SUPPORT**