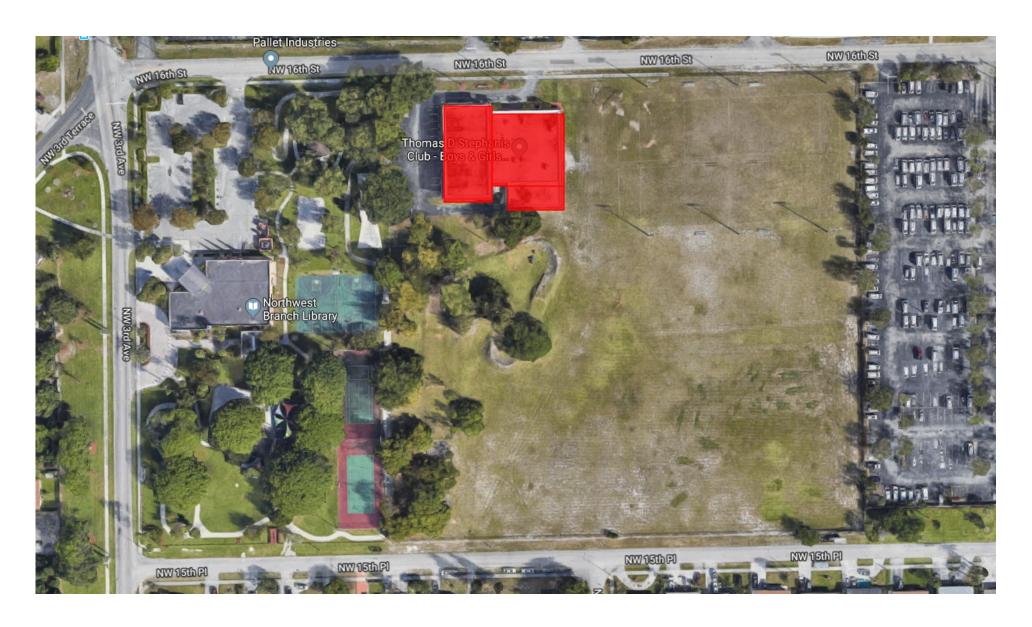

ARCHITECTS



## POMPANO BEACH ULTIMATE SPORTS PARK

Project No. 19370

Public Outreach Meeting May 08, 2019

## **OVERALL SITE**





# WA

## **BOYS & GIRLS CLUB**





## **NORTHWEST BRANCH LIBRARY**



## **APOLLO PARK**





# WA

## **PARK EXPANSION AREA**



## WA

## **EXISTING PARK FEATURES**









## WA

### **MULT-PURPOSE FIELD**



- synthetic turf
- below grade irrigation system
- sports lighting
- scoreboard

## **FIELD SUPPORT**





### **SKATE PARK**





skate park or bmx bike trail

## **PARK SUPPORT**





play areas

pathways and hardscape

concessions + restrooms

- site lighting
- landscape
- Irrigation
- furnishings

## **FENCING**





### **PARKING**





## **SKATE PARK**





## WA

## **BMX PUMP TRACK**



## WA

## **BIKE AND SKATE**



## **BIKE AND SKATE**





## WA

## **BIKE AND SKATE**





## **OTHER CONSIDERATIONS**

# WA

## **OUTDOOR FITNESS STATION**











## **SPLASH PAD**









## **FENCE**







##