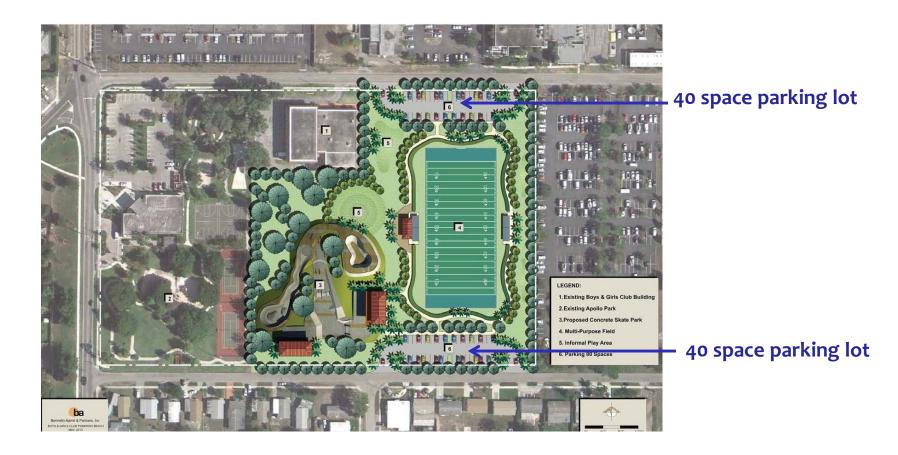

ARCHITECTS



## POMPANO BEACH ULTIMATE SPORTS PARK

Project No. 19370

Public Outreach Meeting May 08, 2019

## **OVERALL SITE**





# WA

## **BOYS & GIRLS CLUB**





## **NORTHWEST BRANCH LIBRARY**



## **APOLLO PARK**





# WA

## **PARK EXPANSION AREA**



## WA

## **EXISTING PARK FEATURES**









## WA

### **MULT-PURPOSE FIELD**



- synthetic turf
- below grade irrigation system
- sports lighting
- scoreboard

## **FIELD SUPPORT**





### **SKATE PARK**





skate park or bmx bike trail

## **PARK SUPPORT**





play areas

pathways and hardscape

concessions + restrooms

- site lighting
- landscape
- Irrigation
- furnishings

## **FENCING**





### **PARKING**





## **SKATE PARK**





## WA

## **BMX PUMP TRACK**



## WA

## **BIKE AND SKATE**



## **BIKE AND SKATE**





## WA

## **BIKE AND SKATE**





## **OTHER CONSIDERATIONS**

# WA

## **OUTDOOR FITNESS STATION**











## **SPLASH PAD**









## **FENCE**







## **THANK YOU**