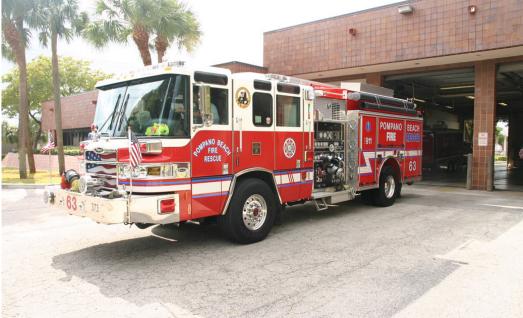

#### **CITY OF POMPANO BEACH**

Fire Station No. 61 Replacement Fire Station/ EOC