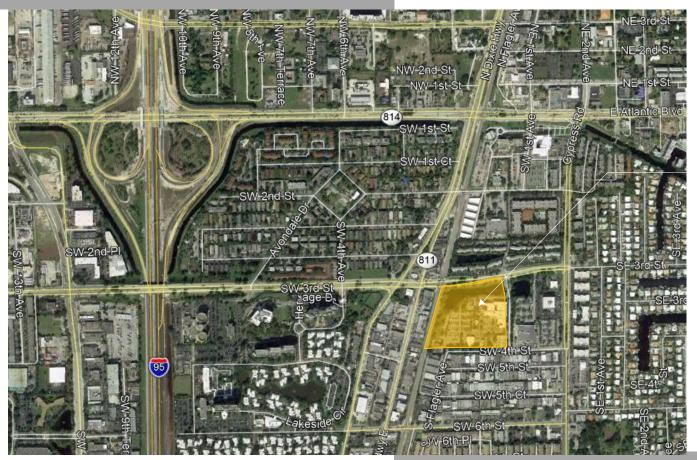

# **OVERALL LOCATION AERIAL**

Proposed Fire/EOC Site

Existing Pompano Beach Police/BSO Complex and Pompano Beach Fire Station #63 Site

Pompano Beach Fire/EOC

Public Outreach – 05.13.19

# **AERIAL VIEW SITE & SURROUNDINGS**

Pompano Beach Fire/EOC

Public Outreach – 05.13.19

# **ENLARGED AERIAL VIEW**

Pompano Beach Fire/EOC

Public Outreach – 05.13.19

Pompano Beach Fire/EOC
Public Outreach - 05.13.19

POMPANO BEACH POLICE BSO COMPLEX

Pompano Beach Fire/EOC Public Outreach - 05.13.19