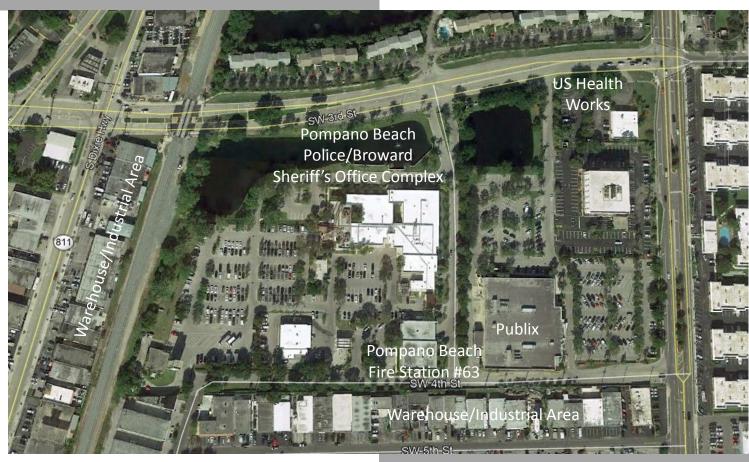

# **OVERALL LOCATION AERIAL**

Proposed Fire/EOC Site

Existing Pompano Beach Police/BSO Complex and Pompano Beach Fire Station #63 Site

Pompano Beach Fire/EOC

Public Outreach – 05.13.19

# **AERIAL VIEW SITE & SURROUNDINGS**

Pompano Beach Fire/EOC

Public Outreach – 05.13.19

# **ENLARGED AERIAL VIEW**

Pompano Beach Fire/EOC

Public Outreach – 05.13.19

Pompano Beach Fire/EOC
Public Outreach - 05.13.19

POMPANO BEACH POLICE BSO COMPLEX

Pompano Beach Fire/EOC Public Outreach - 05.13.19