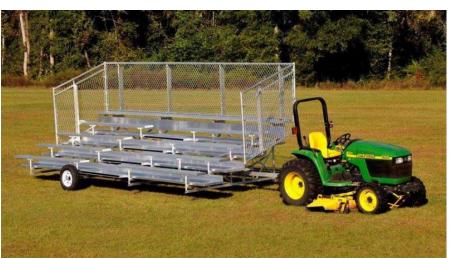

### **BLEACHERS**

Transportable bleachers at east side of multi-purpose field (2 five row units).

# Mitchell Moore Park TRANSPORTABLE BLEACHERS