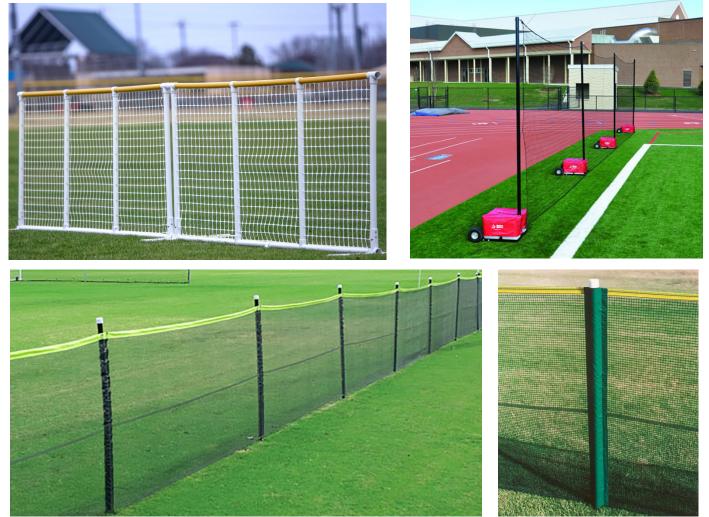

over existing bleachers at northeast corner.

### **BLEACHERS**





Reinstall existng bleachers on concrete pad at southeast corner.



## HOME TO BLEACHERS



Bleachers on field pose safety concerns.

### **BLEACHERS**





Transportable bleachers at east side of multi-purpose field (2 five row units).

# Mitchell Moore Park TRANSPORTABLE BLEACHERS













# SCOREBOARD



## **EXISTING SCOREBOARDS**



#### Replace, same information as a minimum.

Retain if operational.





## **VISIBILITY FROM I-95**



**Opportunity for City of Pompano Beach Events.** 

### SCOREBOARD





Possibilities.





## FENCE



### **PERIMETER FENCE**



Perimeter of field is enclosed by fences.

### HOME TO FENCE



Permanent chain link fence on field poses safety concerns.



### **PORTABLE FENCE**



#### Portable fence alternatives.





## **OTHER CONSIDERATIONS**



### **OUTDOOR FITNESS STATION**