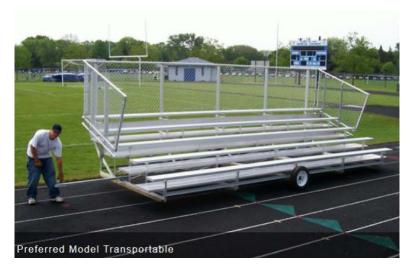

### **BLEACHERS**

Transportable bleachers at east side of multi-purpose field (2 five row units).

# Mitchell Moore Park TRANSPORTABLE BLEACHERS