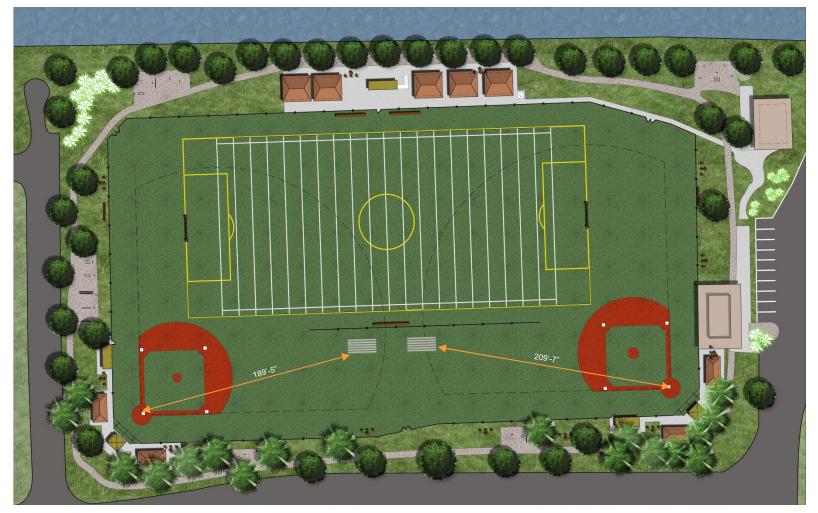

* 

Miami

**Fort Lauderdale** 





# **SPORTS LIGHTING**

### **PROPOSED LIGHTING**



Total Light Control<sup>®</sup>- TLC-LED-1500 Luminaire



©2019 Musco Sports Lighting, LLC - U.S. and foreign patents issued and pending - M-3047-en04-1



**Solutions for Lighting** 

LED fixture controls glare.

### **PROPOSED LIGHTING**



LED fixture controls glare.



Solutions for Lighting



## **PROPOSED LIGHTING**



Adequate lighting levels for fields.





## BLEACHERS

### **BLEACHERS**





Existing covered bleachers, others to match.

### **BLEACHERS**





Existing covered bleachers at west side.

### **BLEACHERS**





New cover over existing bleachers at northeast corner.

### **BLEACHERS**





Reinstall existng bleachers on concrete pad at southeast corner.



## HOME TO BLEACHERS



Bleachers on field pose safety concerns.

### **BLEACHERS**





Transportable bleachers at east side of multi-purpose field (2 five row units).

# Mitchell Moore Park TRANSPORTABLE BLEACHERS













# SCOREBOARD



## **EXISTING SCOREBOARDS**



#### Replace, same information as a minimum.

Retain if operational.





## **VISIBILITY FROM I-95**



**Opportunity for City of Pompano Beach Events.** 

### SCOREBOARD





Possibilities.





## FENCE



### **PERIMETER FENCE**



Perimeter of field is enclosed by fences.

### HOME TO FENCE



Permanent chain link fence on field poses safety concerns.



### **PORTABLE FENCE**



#### Portable fence alternatives.





## **OTHER CONSIDERATIONS**



### **OUTDOOR FITNESS STATION**