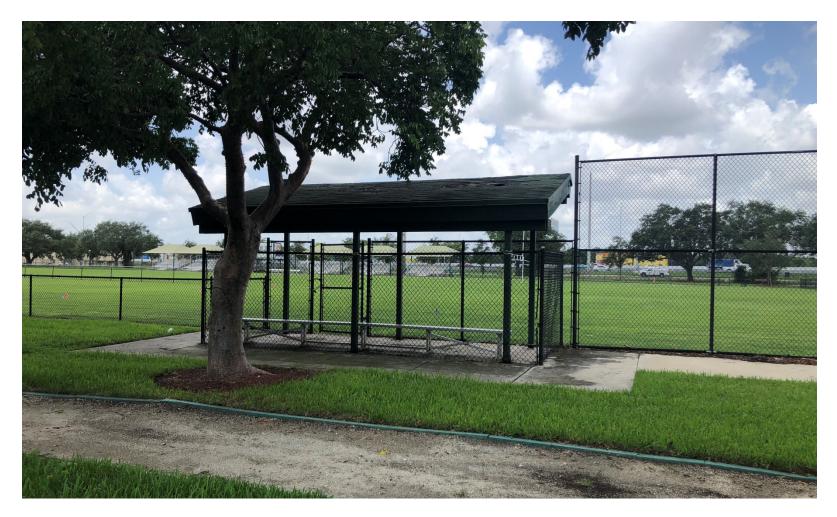

### **BLEACHERS**

Existing covered bleachers, others to match.

### **BLEACHERS**

Existing covered bleachers at west side.