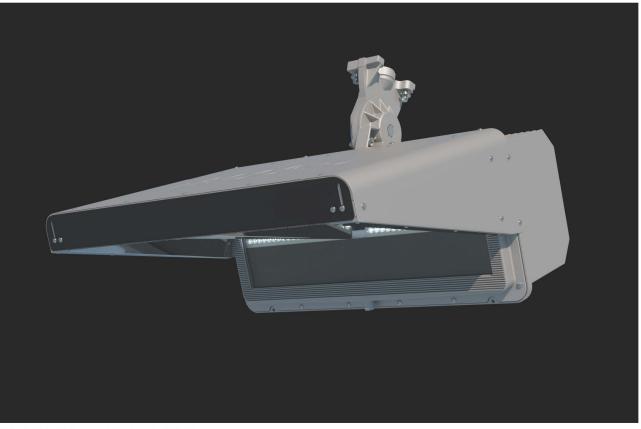

### **PROPOSED LIGHTING**

Total Light Control<sup>®</sup>- TLC-LED-1500 Luminaire

©2019 Musco Sports Lighting, LLC - U.S. and foreign patents issued and pending - M-3047-en04-1

**Solutions for Lighting** 

LED fixture controls glare.

### **PROPOSED LIGHTING**

LED fixture controls glare.

Solutions for Lighting

## **PROPOSED LIGHTING**

Adequate lighting levels for fields.