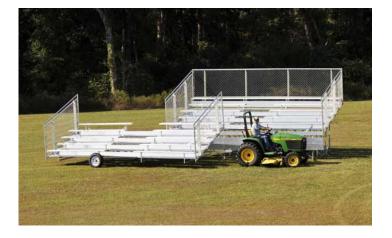

### **BLEACHERS**

Transportable bleachers at east side of multi-purpose field (2 five row units).

# Mitchell Moore Park TRANSPORTABLE BLEACHERS