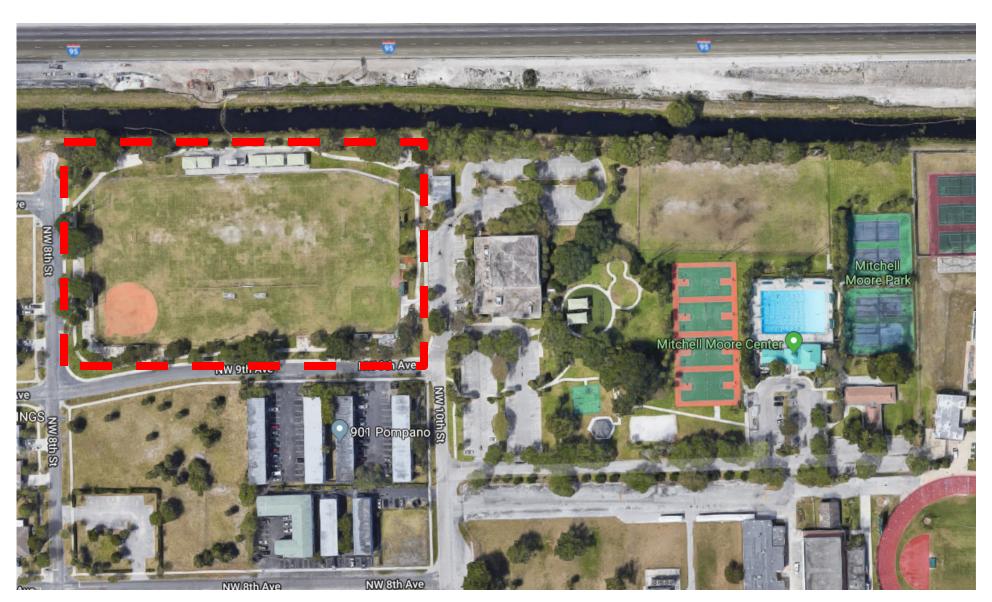

### POMPANO BEACH MITCHELL MOORE PARK IMPROVEMENTS

Project No. 19367

Public Outreach Meeting June 24, 2019

### **PROJECT LIMITS**







# **PROJECT SCOPE**



## **PROJECT COMPONENTS**



Synthetic Turf multi-purpose field with new goals.



## **PROJECT COMPONENTS**



Sports lighting evaluation and replacement.



## **PROJECT COMPONENTS**



Bleachers and shading.



## **PROJECT COMPONENTS**



Scoreboard replacement / review.



## **PROJECT COMPONENTS**



Fence at perimeter and between spectators + field.





## TURF

### **TURF FIELDS**



Synthetic Turf fields are a constantly evolving technology.



### **TURF FIELDS**

#### PROS

- INCREASED PLAYING TIME
- **PESTICIDE FREE**
- SAVES WATER
- **RESULT IN FEWER INJURIES**
- LOWER MAINTENANCE COSTS

#### CONS

• NEGATIVE STIGMA (issues seem to be legacy related)

Advanced technology results in favorable consideration.

## LOCAL INSTALLATIONS

**PINE CREST SCH