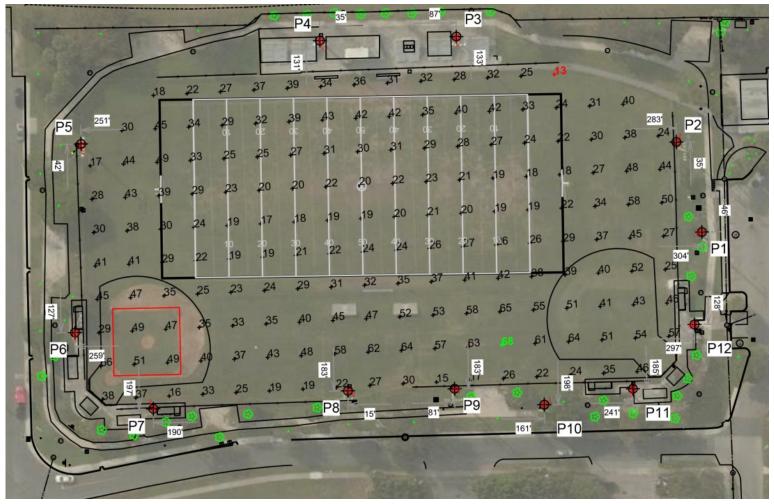

COMPLEX

**CHAMINADE-MADONNA** 

SOMERSET ACADEMY

**FLAMINGO PARK** 

**DORAL ACADEMY** 

**AMERICAN HERITAGE SCHOOL** 

**MARGOLIS PARK** 

ST. THOMAS AQUINAS (Baseball + softball)

**RANSOM EVERGLADES SCHOOL** 

**CAVALRY CHAPEL** 



Fort Lauderdale

**Fort Lauderdale** 

Hollywood

**Pembrook Pines** 

Miami

Doral

**Delray Beach** 

**Sunny isles Beach** 

**Fort Lauderdale** 

Miami

**Fort Lauderdale** 





# **SPORTS LIGHTING**

### **PROPOSED LIGHTING**



Total Light Control<sup>®</sup>- TLC-LED-1500 Luminaire



©2019 Musco Sports Lighting, LLC - U.S. and foreign patents issued and pending - M-3047-en04-1



**Solutions for Lighting** 

LED fixture controls glare.

### **PROPOSED LIGHTING**



LED fixture controls glare.



Solutions for Lighting



## **PROPOSED LIGHTING**



Adequate lighting levels for fields.





## BLEACHERS

### **BLEACHERS**





Existing covered bleachers, others to match.

### **BLEACHERS**





Existing covered bleachers at west side.

### **BLEACHERS**





New cover over existing bleachers at northeast corner.

### **BLEACHERS**





Reinstall existng bleachers on concrete pad at southeast corner.



## HOME TO BLEACHERS



Bleachers on field pose safety concerns.

### **BLEACHERS**





Transportable bleachers at east side of multi-purpose field (2 five row units).

# Mitchell Moore Park TRANSPORTABLE BLEACHERS













# SCOREBOARD



## **EXISTING SCOREBOARDS**



#### Replace, same information as a minimum.

Retain if operational.





## **VISIBILITY FROM I-95**



**Opportunity for City of Pompano Beach Events.** 

### S