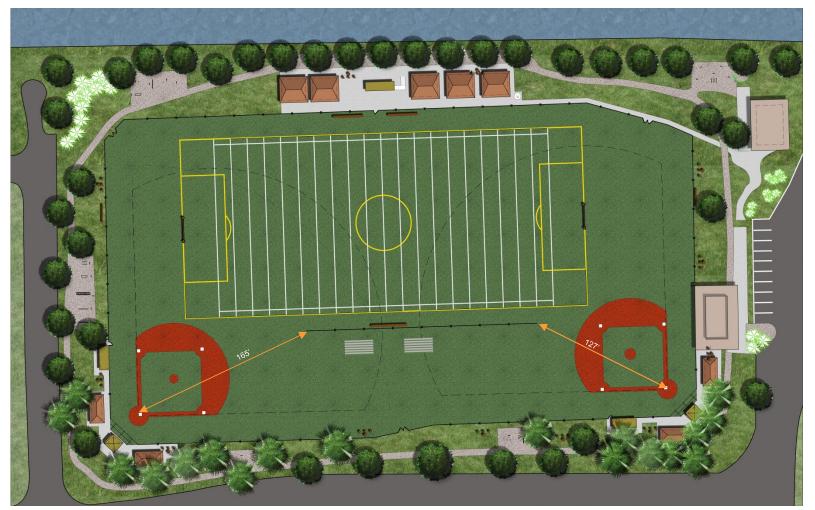

ACHERS**





Existing covered bleachers at west side.

### **BLEACHERS**





New cover over existing bleachers at northeast corner.

### **BLEACHERS**





Reinstall existng bleachers on concrete pad at southeast corner.



## HOME TO BLEACHERS



Bleachers on field pose safety concerns.

### **BLEACHERS**





Transportable bleachers at east side of multi-purpose field (2 five row units).

# Mitchell Moore Park TRANSPORTABLE BLEACHERS













# SCOREBOARD



## **EXISTING SCOREBOARDS**



#### Replace, same information as a minimum.

Retain if operational.





## **VISIBILITY FROM I-95**



**Opportunity for City of Pompano Beach Events.** 

### SCOREBOARD





Possibilities.





## FENCE



### **PERIMETER FENCE**



Perimeter of field is enclosed by fences.

### HOME TO FENCE



Permanent chain link fence on field poses safety concerns.



### **PORTABLE FENCE**



#### Portable fence alternatives.





## **OTHER CONSIDERATIONS**



### **OUTDOOR FITNESS STATION**