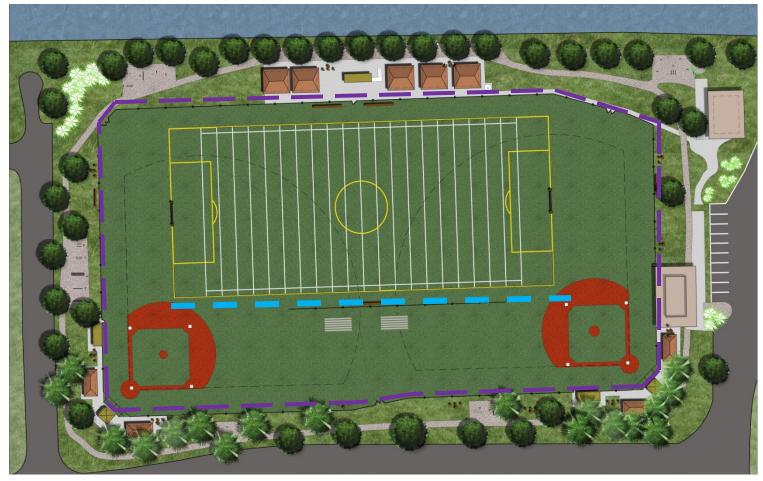

### **PERIMETER FENCE**

Perimeter of field is enclosed by fences.

### HOME TO FENCE

Permanent chain link fence on field poses safety concerns.

### **PORTABLE FENCE**

#### Portable fence alternatives.