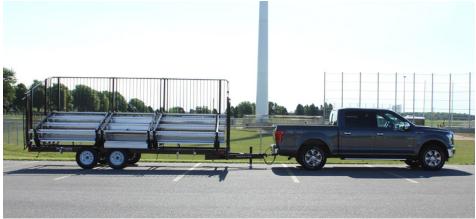

### **BLEACHERS**

Transportable bleachers at east side of multi-purpose field (2 five row units).

# Mitchell Moore Park TRANSPORTABLE BLEACHERS