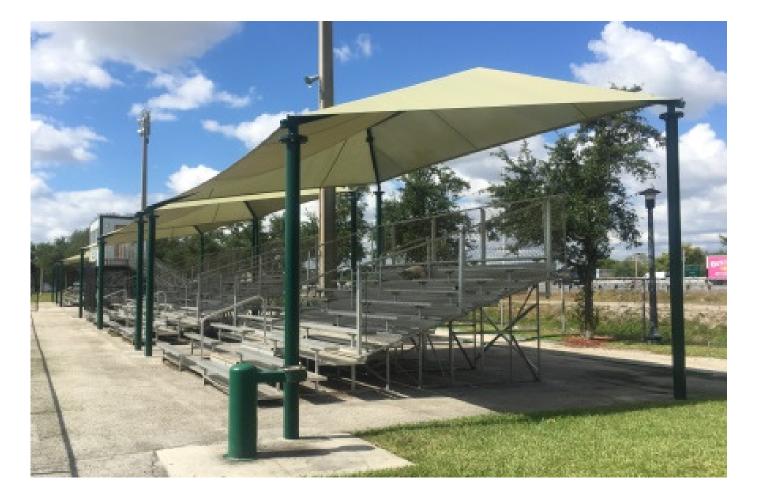

### **BLEACHERS**

Existing covered bleachers, others to match.

### **BLEACHERS**

Existing covered bleachers at west side.

### **BLEACHERS**

New cover over existing bleachers at northeast corner.

### **BLEACHERS**

Reinstall existng bleachers on concrete pad at southeast corner.