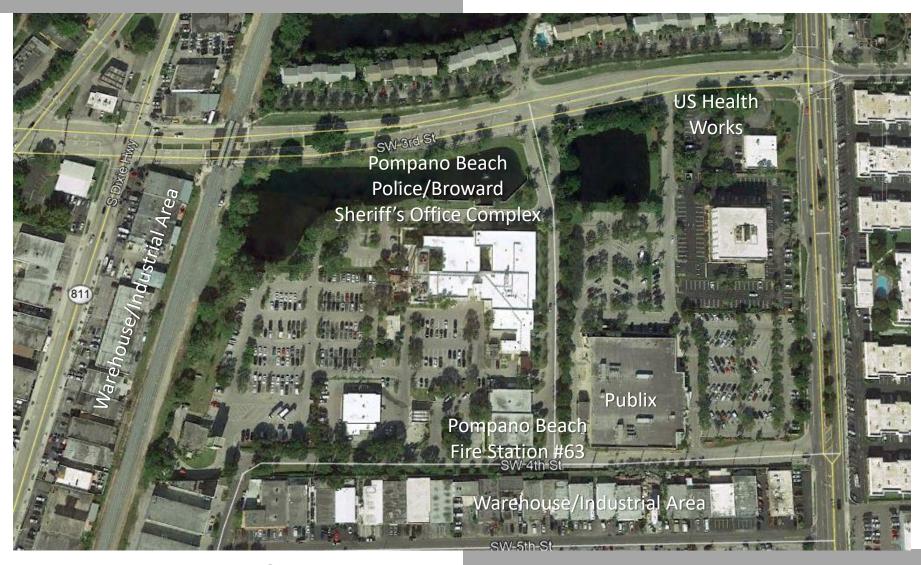

tation No. 4 Bunk Room Addition

Fire Station No. 6

Fire Station No. 2 Renovation

Fire Station No. 2 Addition

#### **CITY OF POMPANO BEACH**

Fire Station No. 61 Replacement Fire Station/ EOC

#### **CITY OF TAMARAC**

Fire Station No. 78 Seminole Tribe of Florida Public Safety Building Master Plan

#### **CITY OF WESTON**

Fire Station No. 55 & Renovation Fire Station No. 67 & Renovation Fire Station No. 81 & Renovation

#### **WEST MANATEE FIRE & RESCUE FIRE**

Fire Administration Renovation Fire Station No. 1 Remodel Fire Station No. 2 Remodel



### **OVERALL LOCATION AERIAL**





Proposed Fire/EOC Site

Existing Pompano Beach Police/BSO Complex and Pompano Beach Fire Station #63 Site



Pompano Beach Fire/EOC

Public Outreach - 07.03.19

### **AERIAL VIEW SITE & SURROUNDINGS**







### **ENLARGED AERIAL VIEW**























Pompano Beach Fire/EOC Public Outreach – 07.03.19

NORTHERN EDGE OF SITE









Pompano Beach Fire/EOC Public Outreach – 07.03.19

SOUTHWEST ENTRANCE AND RAILROAD TRACKS







### OPTION A – SITE DIAGRAM







### OPTION B – SITE DIAGRAM







# OPTION C – SITE DIAGRAM







# DIAGRAM of POTENTIAL ADDITION









### PRELIMINARY BUILDING PROGRAM



- EMERGENCY OPERATIONS CENTER
- FIRE EQUIPMENT STORAGE
- FIRE ADMINISTRATION OFFICES including ADMINSTRATION, FIRE PREVENTION, VOLUNTEERS and MEDICAL SUPPORT
- LOGISTICS OFFICE and STORAGE
- CITY CLERK STORAGE
- PARKING STRUCTURE



### PRELIMINARY DESIGN INTENTS



+/-1.9 ACRES OF THE EXISTING SITE WILL BE UTILIZED

**BUILDING FOOT PRINT ANTICIPATED TO BE 12,500 SF** 

BUILDING ANT