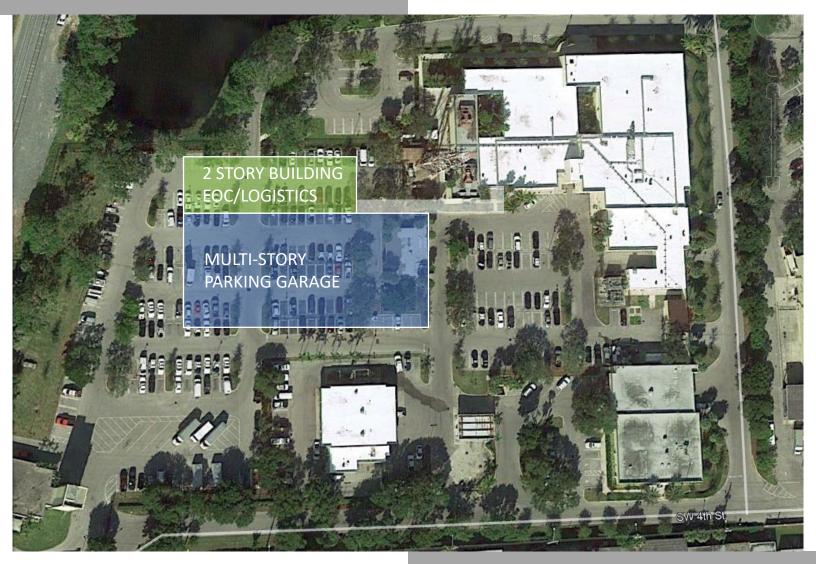

# DIAGRAM of POTENTIAL ADDITION

### PRELIMINARY BUILDING PROGRAM

- EMERGENCY OPERATIONS CENTER
- FIRE EQUIPMENT STORAGE
- FIRE ADMINISTRATION OFFICES including ADMINSTRATION, FIRE PREVENTION, VOLUNTEERS and MEDICAL SUPPORT
- LOGISTICS OFFICE and STORAGE
- CITY CLERK STORAGE
- PARKING STRUCTURE

### PRELIMINARY DESIGN INTENTS

+/-1.9 ACRES OF THE EXISTING SITE WILL BE UTILIZED

**BUILDING FOOT PRINT ANTICIPATED TO BE 12,500 SF** 

BUILDING ANTICIPATED TO BE 2 STORIES and a TOTAL OF 25,000 SF

FIRST FLOOR TO BE 20' TALL TO ACCOMMODATE FIRE EQUIPMENT STORAGE

PARKING STRUCTURE ANTICIPATED TO BE 3 STORIES

**SEEKING LEED SILVER CERTIFICATION** 