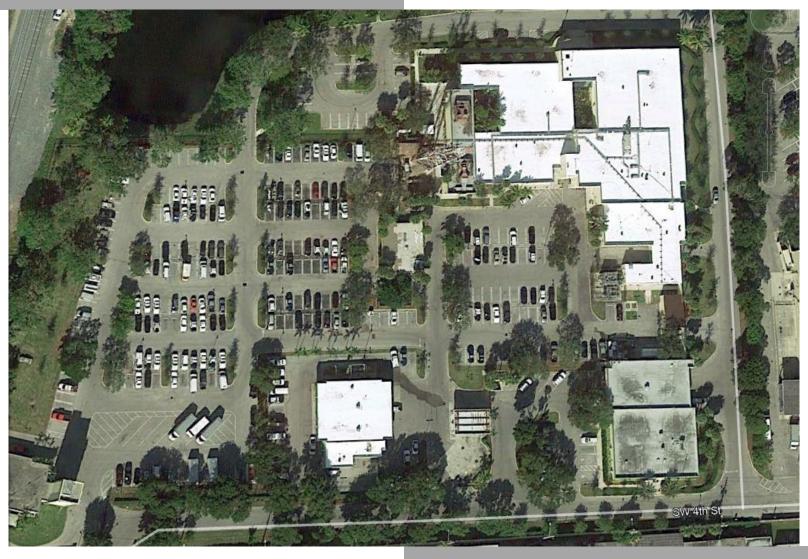

### **ENLARGED AERIAL VIEW**

Pompano Beach Fire/EOC Public Outreach – 07.03.19

NORTHERN EDGE OF SITE

Pompano Beach Fire/EOC Public Outreach – 07.03.19

SOUTHWEST ENTRANCE AND RAILROAD TRACKS