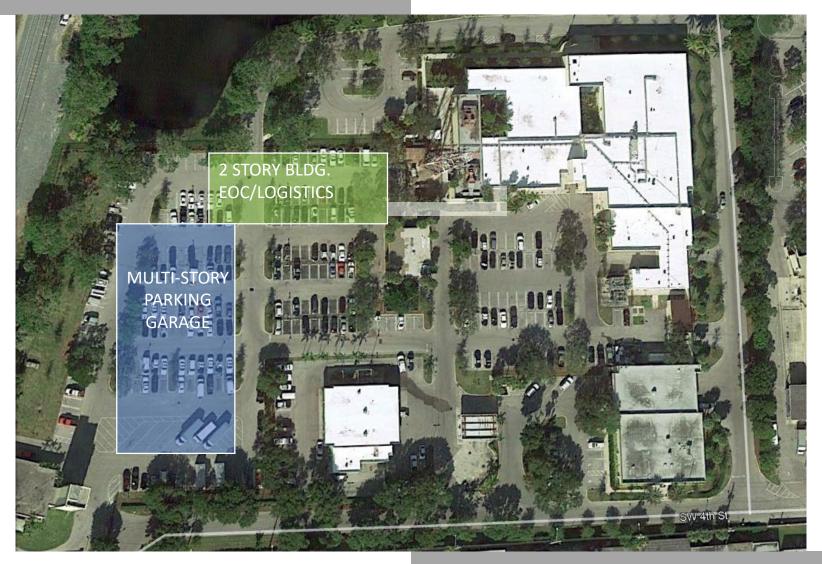

### OPTION A – SITE DIAGRAM

### OPTION B – SITE DIAGRAM

# OPTION C – SITE DIAGRAM

# DIAGRAM of POTENTIAL ADDITION

### PRELIMINARY BUILDING PROGRAM

- EMERGENCY OPERATIONS CENTER
- FIRE EQUIPMENT STORAGE
- FIRE ADMINISTRATION OFFICES including ADMINSTRATION, FIRE PREVENTION, VOLUNTEERS and MEDICAL SUPPORT
- LOGISTICS OFFICE and STORAGE
- CITY CLERK STORAGE
- PARKING STRUCTURE

### PRELIMINARY DESIGN INTENTS

+/-1.9 ACRES OF THE EXISTING SITE WILL BE UTILIZED

**BUILDING FOOT PRINT ANTICIPATED TO BE 12,500 SF** 

BUILDING ANTICIPATED TO BE 2 STORIES and a TOTAL OF 25,000 SF

FIRST FLOOR TO BE 20' TALL TO ACCOMMODATE FIRE EQUIPMENT STORAGE

PARKING STRUCTURE ANTICIPATED TO BE 3 STORIES

**SEEKING LEED SILVER CERTIFICATION** 