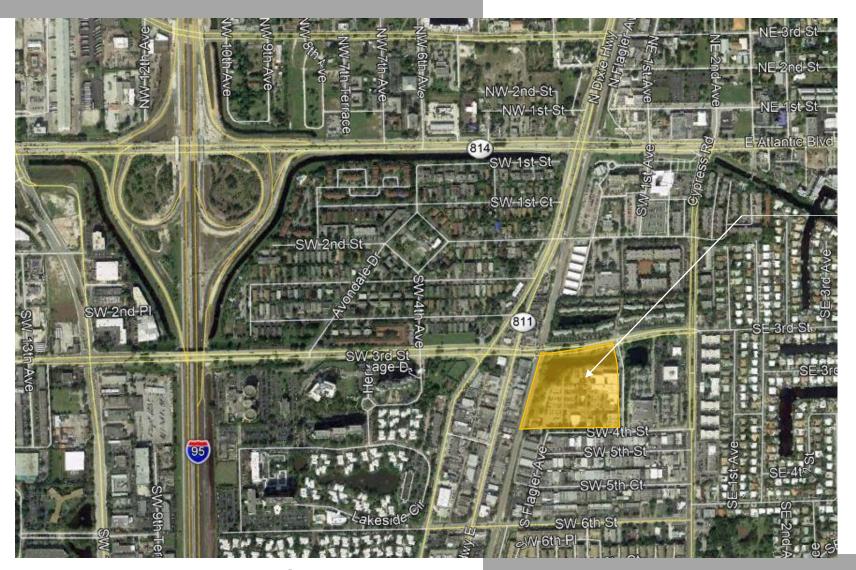

### **OVERALL LOCATION AERIAL**

Proposed Fire/EOC Site

Existing Pompano Beach Police/BSO Complex and Pompano Beach Fire Station #63 Site

Pompano Beach Fire/EOC

Public Outreach - 07.03.19