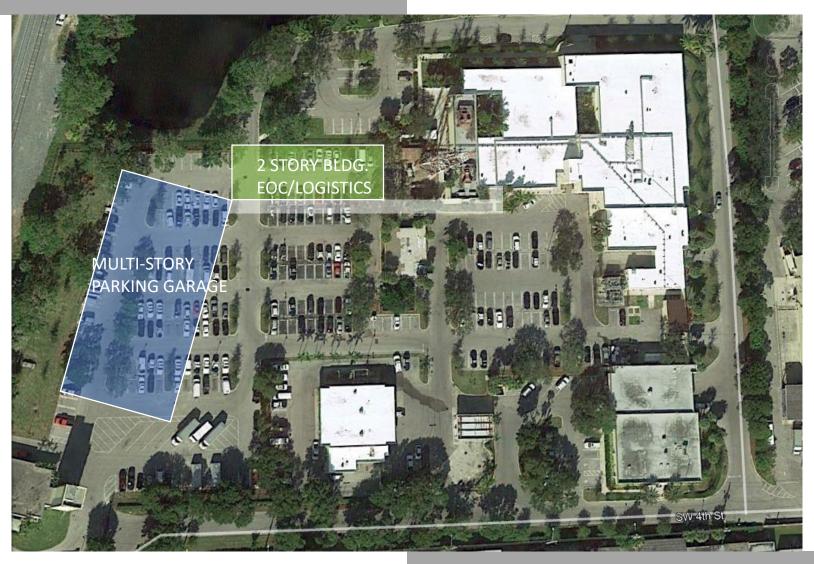

### OPTION A – SITE DIAGRAM

### OPTION B – SITE DIAGRAM

# OPTION C – SITE DIAGRAM

# DIAGRAM of POTENTIAL ADDITION

### PRELIMINARY BUILDING PROGRAM

- EMERGENCY OPERATIONS CENTER
- FIRE EQUIPMENT STORAGE
- FIRE ADMINISTRATION OFFICES including ADMINSTRATION, FIRE PREVENTION, VOLUNTEERS and MEDICAL SUPPORT
- LOGISTICS OFFICE and STORAGE
- CITY CLERK STORAGE
- PARKING STRUCTURE

### PRELIMINARY DESIGN INTENTS

+/-1.9 ACRES OF THE EXISTING SITE WILL BE UTILIZED

**BUILDING FOOT PRINT ANTICIPATED TO BE 12,500 SF** 

BUILDING ANTICIPATED TO BE 2 STORIES and a TOTAL OF 25,000 SF

FIRST FLOOR TO BE 20' TALL TO ACCOMMODATE FIRE EQUIPMENT STORAGE

PARKING STRUCTURE ANTICIPATED TO BE 3 STORIES

**SEEKING LEED SILVER CERTIFICATION** 