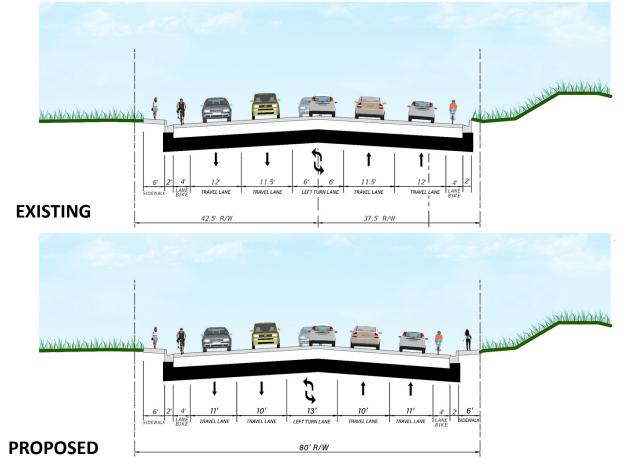

### **CONCEPTUAL DESIGN: ATLANTIC BOULEVARD**

 Minimum 5 foot curbside tree lawn with street trees

2 10-12 foot multi-use pedestrian and bike cultural trail

3 10-14 foot widened landscape medians

Newly defined crosswalks for cyclists and pedestrians

 2 proposed pedestrian bridges over canal