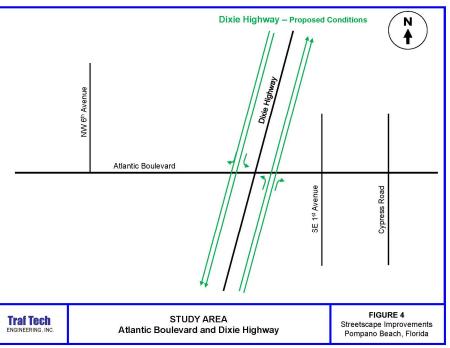

proposed pedestrian bridges over canal







### **CONCEPTUAL DESIGN: NORTH DIXIE HIGHWAY**







**1** 8 foot curbside tree lawn with street trees



2 Minimum 15 foot multi-use pedestrian and bike cultural trail



 Newly defined crosswalks for cyclists and pedestrians



**4** Transit shelter locations moved to curb



6 8 foot planted medians





Kimley »Horn edsa

**EXISTING DEVELOPMENT EDGE** 

### Traf Tech ENGINEERING, INC.

pempano



### Traf Tech ENGINEERING, INC.

pempano beach.

### **ROADWAY SECTIONS: SOUTH DIXIE HIGHWAY**







### **TRAFFIC NETWORK: BYPASS ROUTES**





Kimley »Horn edsa Traf Tech

KEITH

pimpano

# TRAFFIC ANALYSIS: ATLANTIC BLVD



Kimley »Horn edsa Traf Tech

### Traf Tech ENGINEERING, INC. KEITH

pimpano

### **TRAFFIC ANALYSIS: DIXIE HIGHWAY**









pimpano beach.

**KEITH** 

Traf Tech ENGINEERING, INC.





Kimley»Horn edsa Traftech



Kimley»Horn edsa Traf Tech

pempano

**KEITH** 

### **ROADWAY SECTION: DIXIE HIGHWAY** MCNAB ROAD TO SW 2<sup>ND</sup> COURT





## **SOUTH DIXIE HIGHWAY**







Kimley »Horn edso

Traf Tech ENGINEERING, INC.

KEITH

pimpano beach.



### **ROADWAY SECTION: DIXIE HIGHWAY** NE 3<sup>RD</sup> STREET TO SAMPLE ROAD







### **POTENTIAL PEDESTRIAN CROSSING**





# **NEXT STEPS**

# Finalize Conceptual Design: June – September Schematic Design









### JOHN KNOX VILLAGE DRIVE





Traf Tech ENGINEERING, INC.

pimpano beach.

**KEITH** 

Kimley »Horn edsa