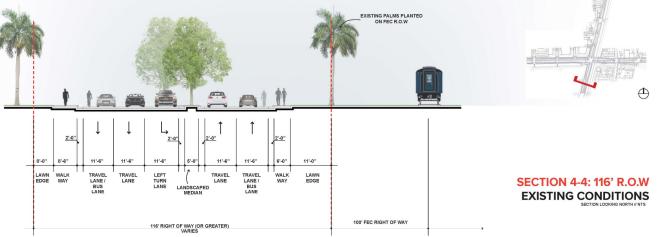

### **CONCEPTUAL DESIGN: NORTH DIXIE HIGHWAY**

**1** 8 foot curbside tree lawn with street trees

2 Minimum 15 foot multi-use pedestrian and bike cultural trail

 Newly defined crosswalks for cyclists and pedestrians

**4** Transit shelter locations moved to curb

6 8 foot planted medians

Kimley »Horn edsa

**EXISTING DEVELOPMENT EDGE** 