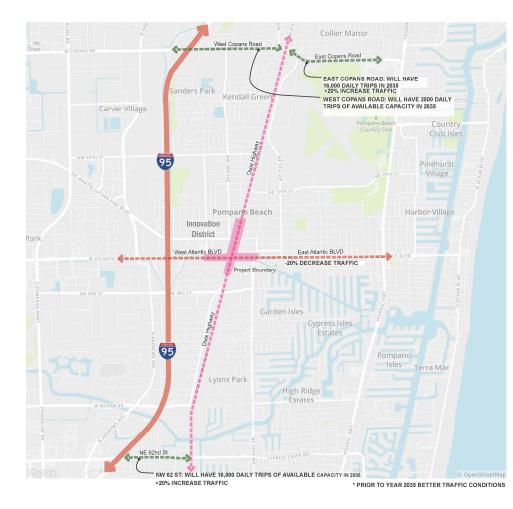

### **REGIONAL TRAFFIC RELOCATION**

Copans Road has excess capacity for Atlantic Boulevard diverted trips.

Cypress Road has excess capacity for Atlantic Boulevard diverted trips.

Kimley »Horn edsa

Traf Tech ENGINEERING, INC.

### **TRAFFIC NETWORK: BYPASS ROUTES**

Kimley »Horn edsa Traf Tech

KEITH

pimpano