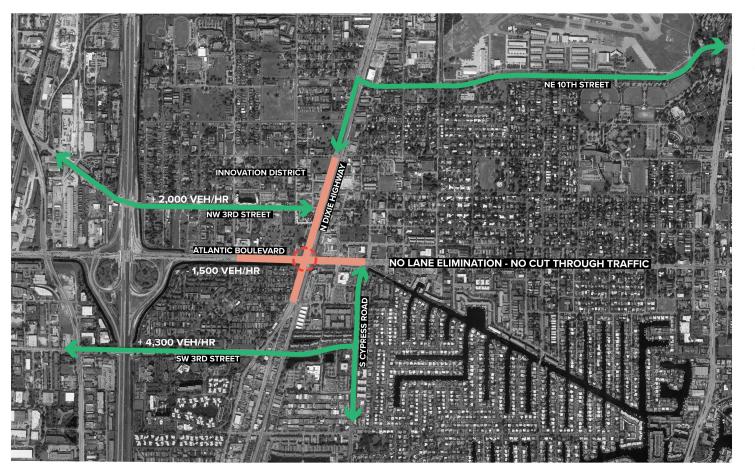

### **TRAFFIC NETWORK: BYPASS ROUTES**

Kimley »Horn edsa Traf Tech

KEITH

pimpano

Copans Road has excess capacity for Atlantic Boulevard diverted trips.

Cypress Road has excess capacity for Atlantic Boulevard diverted trips.

Kimley »Horn edsa

Traf Tech ENGINEERING, INC.