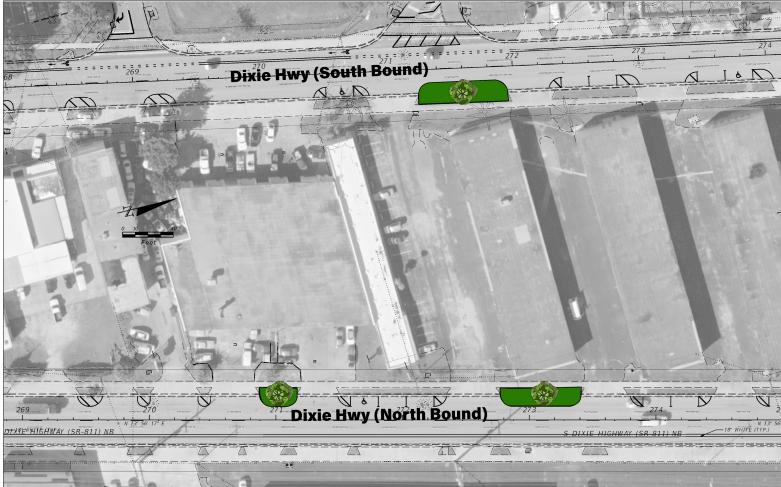

### **ROADWAY SECTIONS: SOUTH DIXIE HIGHWAY**

### **ROADWAY SECTION: DIXIE HIGHWAY** MCNAB ROAD TO SW 2<sup>ND</sup> COURT