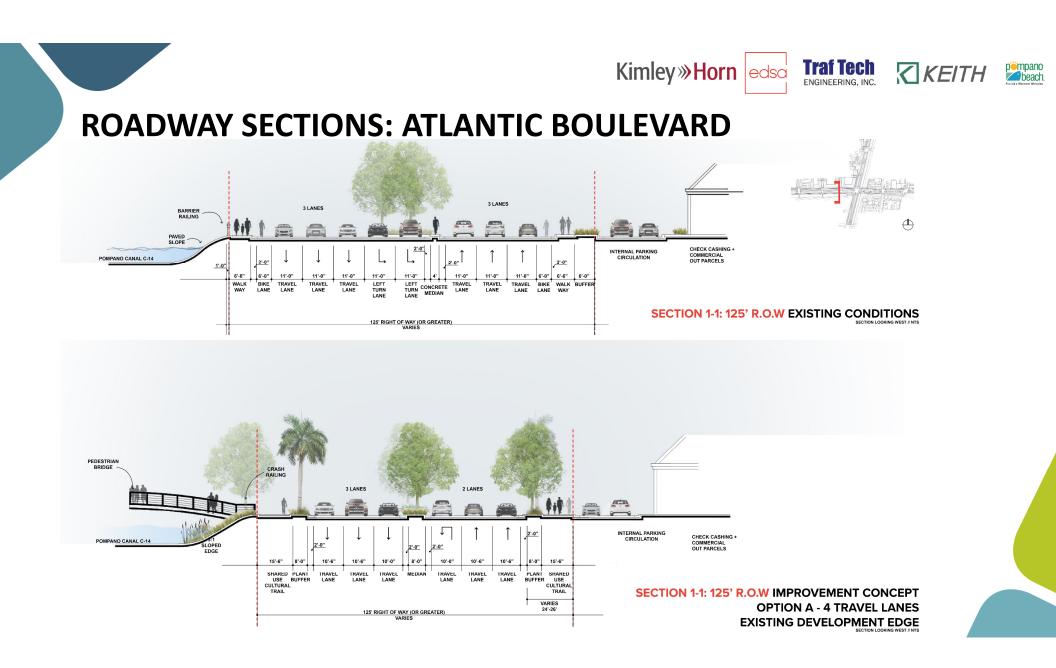

### **CONCEPTUAL DESIGN: ATLANTIC BOULEVARD**

 Minimum 5 foot curbside tree lawn with street trees

2 10-12 foot multi-use pedestrian and bike cultural trail

3 10-14 foot widened landscape medians

Newly defined crosswalks for cyclists and pedestrians

 2 proposed pedestrian bridges over canal