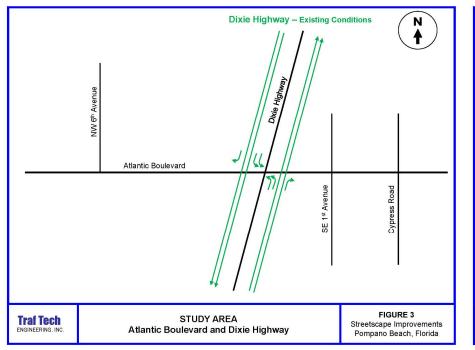

### **TRAFFIC ANALYSIS: DIXIE HIGHWAY**

pimpano beach.

**KEITH** 

Traf Tech ENGINEERING, INC.

Kimley»Horn edsa Traftech

Kimley»Horn edsa Traf Tech

pempano

**KEITH** 

### **CONCEPTUAL DESIGN: NORTH DIXIE HIGHWAY**

**1** 8 foot curbside tree lawn with street trees

2 Minimum 15 foot multi-use pedestrian and bike cultural trail

 Newly defined crosswalks for cyclists and pedestrians