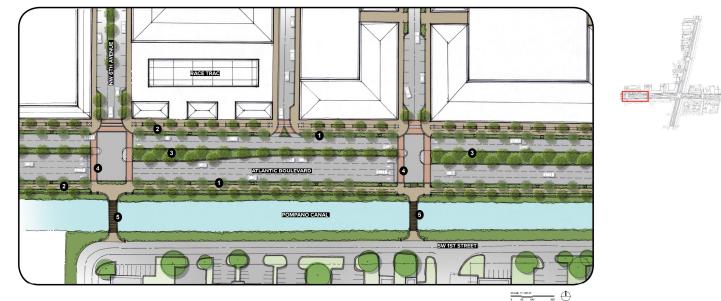

### **CONCEPTUAL DESIGN: ATLANTIC BOULEVARD**

 Minimum 5 foot curbside tree lawn with street trees

2 10-12 foot multi-use pedestrian and bike cultural trail

3 10-14 foot widened landscape medians

Newly defined crosswalks for cyclists and pedestrians

 2 proposed pedestrian bridges over canal