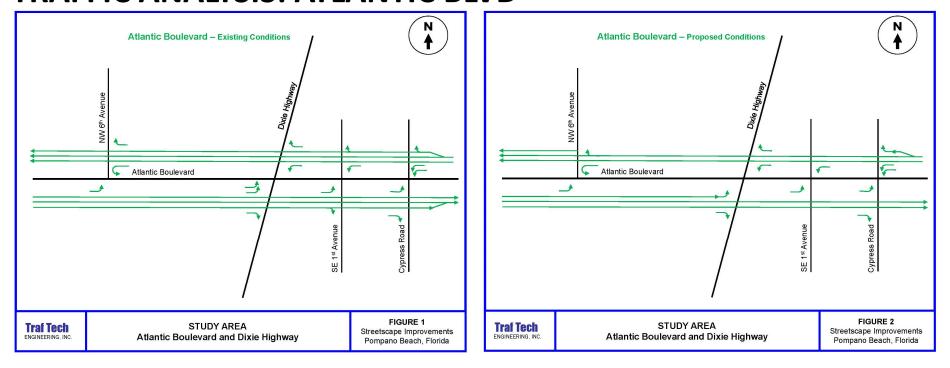

# TRAFFIC ANALYSIS: ATLANTIC BLVD

Kimley »Horn edsa Traf Tech

### **CONCEPTUAL DESIGN: ATLANTIC BOULEVARD**

 Minimum 5 foot curbside tree lawn with street trees

2 10-12 foot multi-use pedestrian and bike cultural trail

3 10-14 foot widened landscape medians

Newly defined crosswalks for cyclists and pedestrians