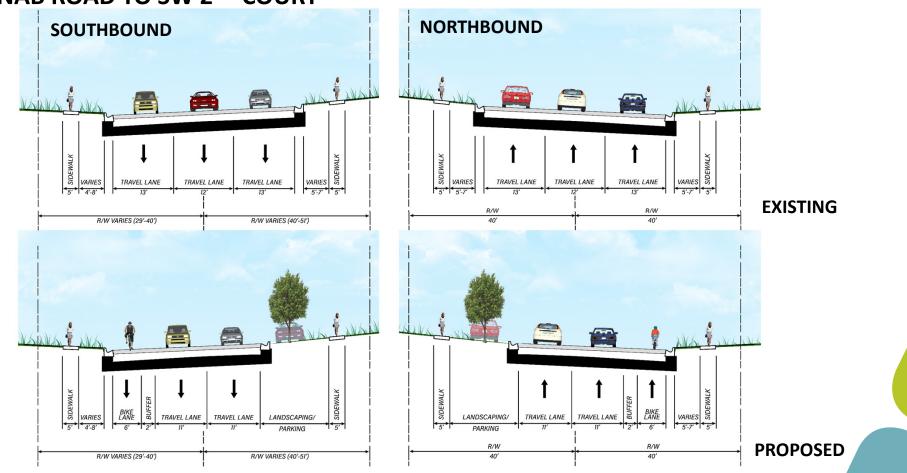

wly defined crosswalks for cyclists and pedestrians



**4** Transit shelter locations moved to curb



6 8 foot planted medians





Kimley »Horn edsa

**EXISTING DEVELOPMENT EDGE** 

### Traf Tech ENGINEERING, INC.

pempano



### Traf Tech ENGINEERING, INC.

pempano beach.

### **ROADWAY SECTIONS: SOUTH DIXIE HIGHWAY**







### **TRAFFIC NETWORK: BYPASS ROUTES**





Kimley »Horn edsa Traf Tech

KEITH

pimpano

# TRAFFIC ANALYSIS: ATLANTIC BLVD



Kimley »Horn edsa Traf Tech

### Traf Tech ENGINEERING, INC. KEITH

pimpano

### **TRAFFIC ANALYSIS: DIXIE HIGHWAY**









pimpano beach.

**KEITH** 

Traf Tech ENGINEERING, INC.





Kimley»Horn edsa Traftech



Kimley»Horn edsa Traf Tech

pempano

**KEITH** 

### **ROADWAY SECTION: DIXIE HIGHWAY** MCNAB ROAD TO SW 2<sup>ND</sup> COURT





## **SOUTH DIXIE HIGHWAY**







Kimley »Horn edso

Traf Tech ENGINEERING, INC.

KEITH

pimpano beach.



### **ROADWAY SECTION: DIXIE HIGHWAY** NE 3<sup>RD</sup> STREET TO SAMPLE ROAD







### **POTENTIAL PEDESTRIAN CROSSING**





# **NEXT STEPS**

# Finalize Conceptual Design: June – September Schematic Design









### JOHN KNOX VILLAGE DRIVE





Traf Tech ENGINEERING, INC.

pimpano beach.

**KEITH** 

Kimley »Horn edsa