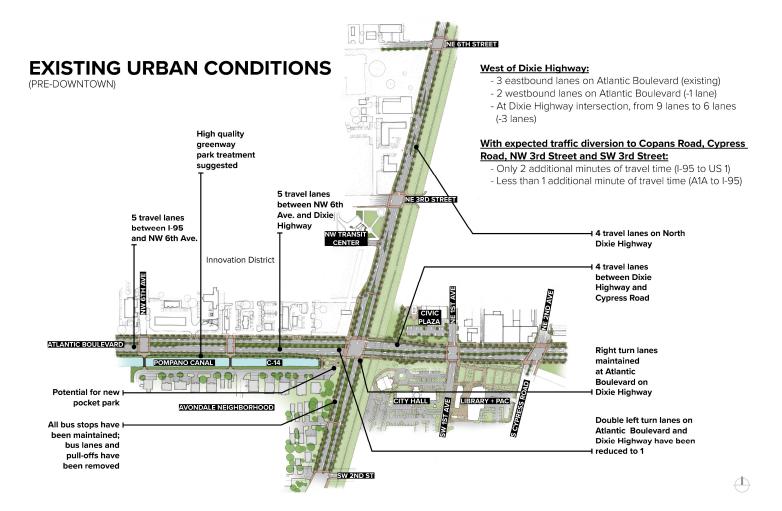

### **CONCEPTUAL DESIGN: ATLANTIC BOULEVARD**

 Minimum 5 foot curbside tree lawn with street trees

2 10-12 foot multi-use pedestrian and bike cultural trail

3 10-14 foot widened landscape medians

Newly defined crosswalks for cyclists and pedestrians

 2 proposed pedestrian bridges over canal

### **CONCEPTUAL DESIGN: NORTH DIXIE HIGHWAY**

**1** 8 foot curbside tree lawn with street trees

2 Minimum 15 foot multi-use pedestrian and bike cultural trail

 Newly defined crosswalks for cyclists and pedestrians

**4** Transit shelter locations moved to curb

6 8 foot planted medians

Kimley »Horn edsa

**EXISTING DEVELOPMENT EDGE** 