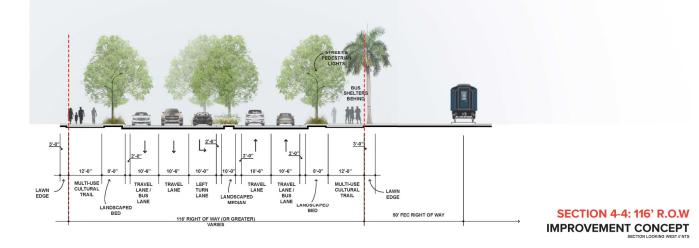

### **CONCEPTUAL DESIGN: NORTH DIXIE HIGHWAY**

**1** 8 foot curbside tree lawn with street trees

2 Minimum 15 foot multi-use pedestrian and bike cultural trail

 Newly defined crosswalks for cyclists and pedestrians

**4** Transit shelter locations moved to curb

6 8 foot planted medians

Kimley »Horn edsa

**EXISTING DEVELOPMENT EDGE** 