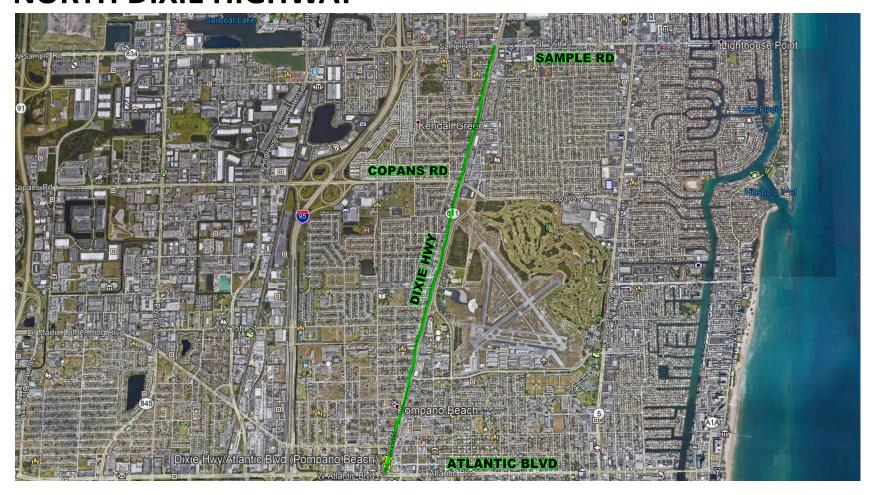

### **CONCEPTUAL DESIGN: NORTH DIXIE HIGHWAY**

**1** 8 foot curbside tree lawn with street trees

2 Minimum 15 foot multi-use pedestrian and bike cultural trail

 Newly defined crosswalks for cyclists and pedestrians

### **ROADWAY SECTION: DIXIE HIGHWAY** NE 3<sup>RD</sup> STREET TO SAMPLE ROAD