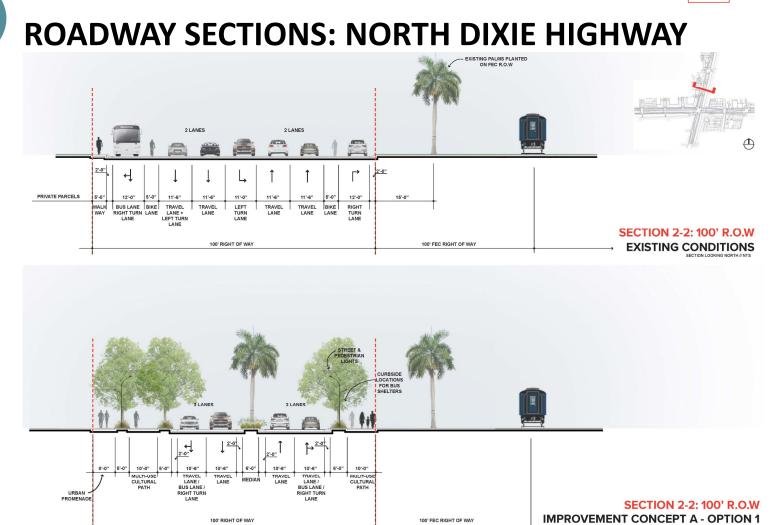

### **CONCEPTUAL DESIGN: NORTH DIXIE HIGHWAY**

**1** 8 foot curbside tree lawn with street trees

2 Minimum 15 foot multi-use pedestrian and bike cultural trail

 Newly defined crosswalks for cyclists and pedestrians

**4** Transit shelter locations moved to curb

6 8 foot planted medians

Kimley »Horn edsa

**EXISTING DEVELOPMENT EDGE** 