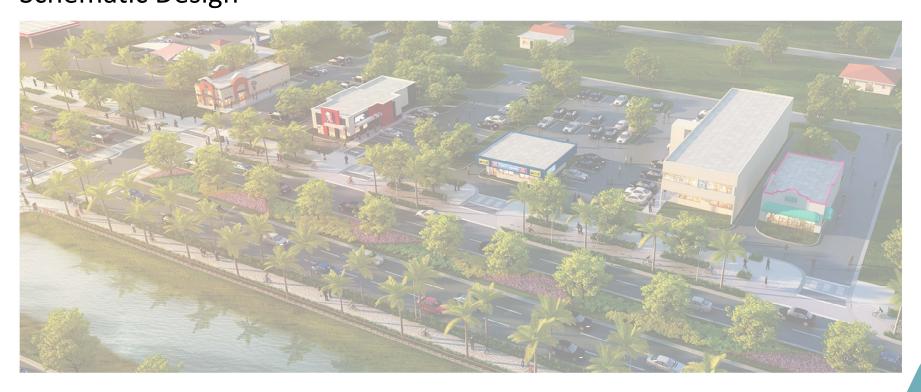

### **CONCEPTUAL DESIGN**

pimpano beach.

**KEITH** 

### **CONCEPTUAL DESIGN: ATLANTIC BOULEVARD**

 Minimum 5 foot curbside tree lawn with street trees

2 10-12 foot multi-use pedestrian and bike cultural trail

3 10-14 foot widened landscape medians

Newly defined crosswalks for cyclists and pedestrians

### **CONCEPTUAL DESIGN: NORTH DIXIE HIGHWAY**

**1** 8 foot curbside tree lawn with street trees

2 Minimum 15 foot multi-use pedestrian and bike cultural trail

 Newly defined crosswalks for cyclists and pedestrians

**4** Transit shelter locations moved to curb

6 8 foot planted medians

Kimley »Horn edsa

**EXISTING DEVELOPMENT EDGE** 