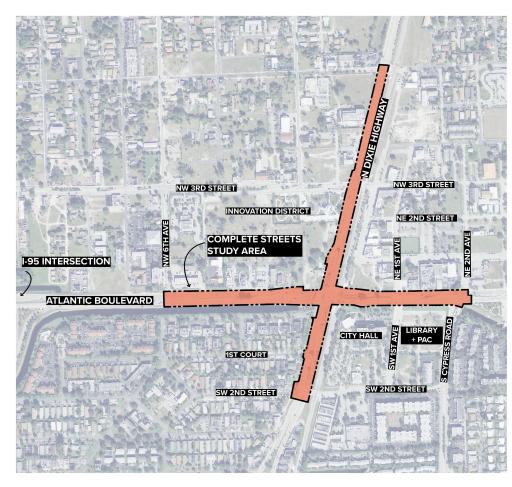

## WHY POMPANO?

### **REGIONAL TRAFFIC RELOCATION**

#### ATLANTIC BOULEVARD:

- Posted speed limit of 35 mph
- Two travel lanes in each direction
- Current traffic volumes per day: 64,300 - 24,700 vehicles west of Dixie Highway
- 53,500 vehicles east of Dixie Highway
- The acceptable carrying capacity of Atlantic Boulevard ranges from 59,900 32,400 vehicles per day

#### DIXIE HIGHWAY:

- Posted speed limit of 35 mph north of Atlantic Boulevard
- Posted speed limit of 30 mph south of Atlantic Boulevard
- Two travel lanes in each direction
- Current traffic volumes per day:
  - 26,300 vehicles south of Atlantic Boulevard 30,800 vehicles north of Atlantic Boulevard
- The acceptable carrying capacity of Dixie Highway is 32,400 vehicles per day