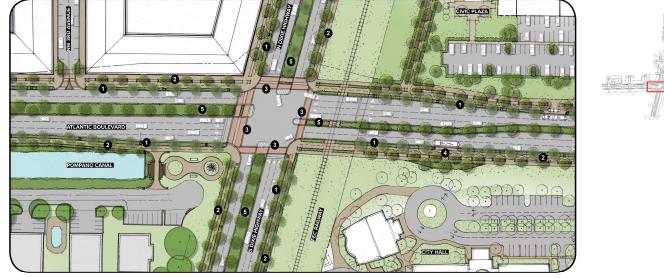

### **CONCEPTUAL DESIGN**

pimpano beach.

**KEITH** 

### **CONCEPTUAL DESIGN: ATLANTIC BOULEVARD**

 Minimum 5 foot curbside tree lawn with street trees

2 10-12 foot multi-use pedestrian and bike cultural trail

3 10-14 foot widened landscape medians

Newly defined crosswalks for cyclists and pedestrians

 2 proposed pedestrian bridges over canal