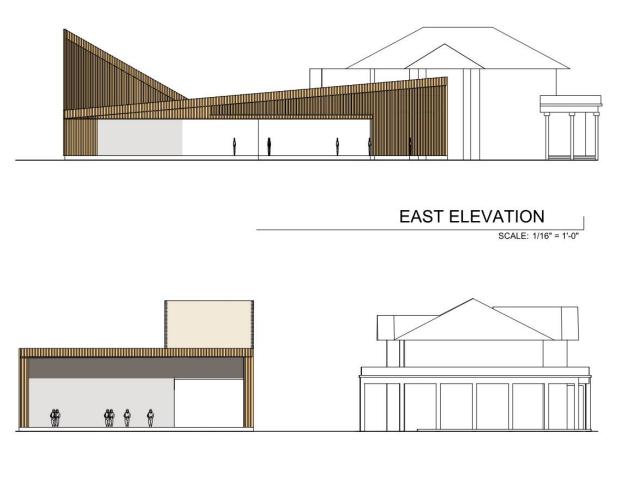

#### **MATERIALS**

EAST ELEVATION

SCALE: 1/16" = 1'-0"

**SOUTH ELEVATION** 

SCALE: 1/16" = 1'-0"

#### CENTENNIAL PARK — CONCEPT 2

SCALE: 1/16" = 1'-0"