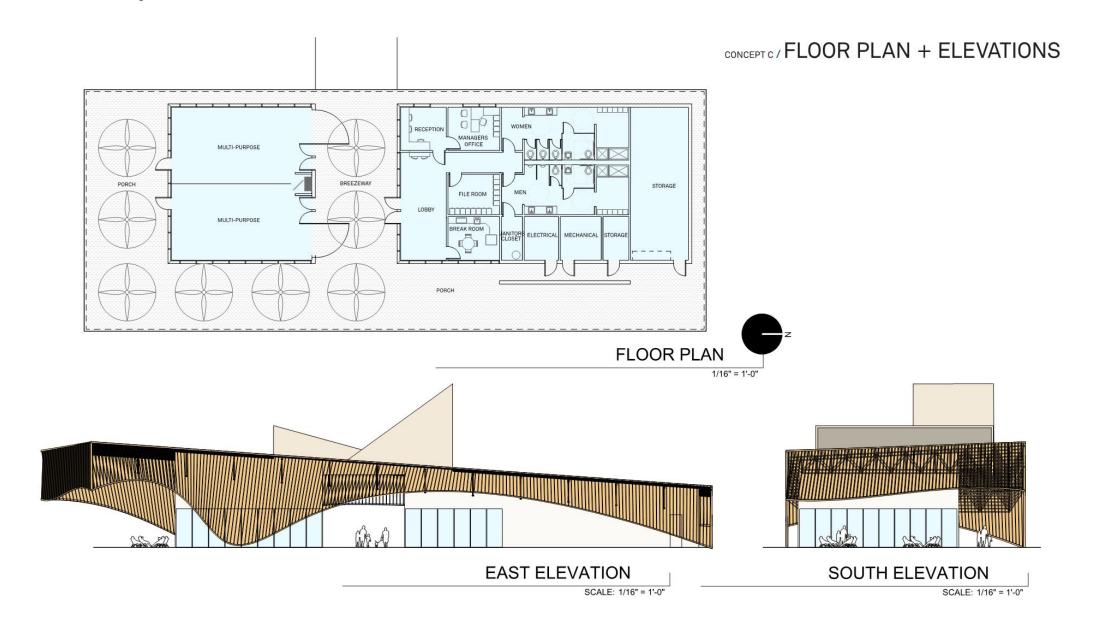

#### MATERIALS

#### **MATERIALS**

EAST ELEVATION

SCALE: 1/16" = 1'-0"

**SOUTH ELEVATION** 

SCALE: 1/16" = 1'-0"