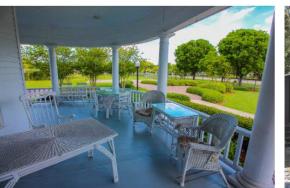

# **CENTENNIAL PARK**

PREVIOUS PAVILION CONCEPTUAL DESIGN

#### IN HOT-HUMID CLIMATES, ARCHITECTURE SHOULD LOOK AT VERNACULAR TRADITIONS WHICH CAPTURE PREVAILING BREEZES, PROVIDE LARGE OVERHANGS AND PORCHES FOR SHADE AND PASSIVE COOLING.