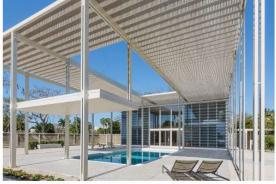

#### IN HOT-HUMID CLIMATES, ARCHITECTURE SHOULD LOOK AT VERNACULAR TRADITIONS WHICH CAPTURE PREVAILING BREEZES, PROVIDE LARGE OVERHANGS AND PORCHES FOR SHADE AND PASSIVE COOLING.