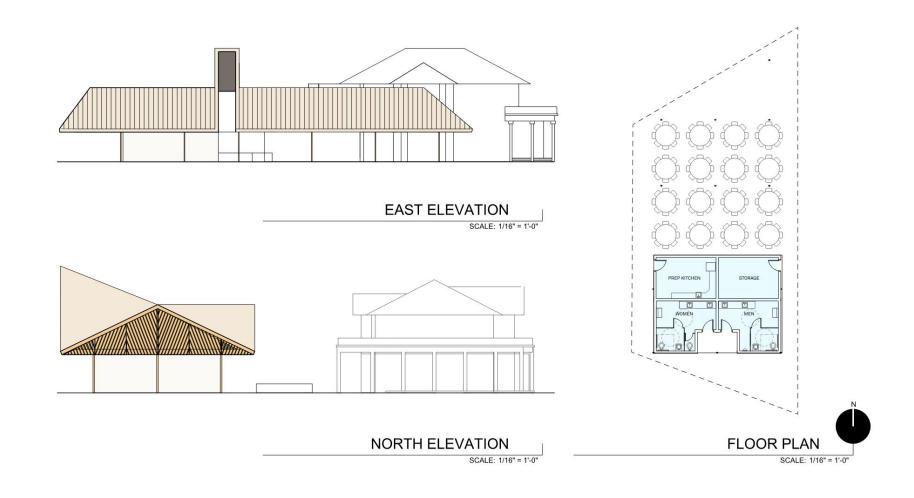

#### MATERIALS

#### **MATERIALS**

EAST ELEVATION

SCALE: 1/16" = 1'-0"

**SOUTH ELEVATION** 

SCALE: 1/16" = 1'-0"

#### CENTENNIAL PARK — CONCEPT 2

SCALE: 1/16" = 1'-0"