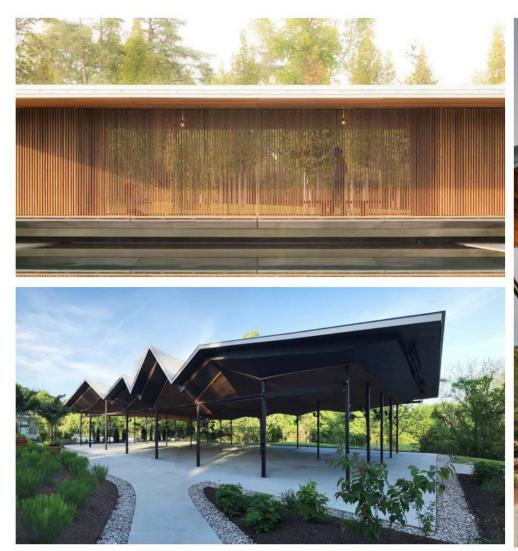

#### MATERIALS

#### IN HOT-HUMID CLIMATES, ARCHITECTURE SHOULD LOOK AT VERNACULAR TRADITIONS WHICH CAPTURE PREVAILING BREEZES, PROVIDE LARGE OVERHANGS AND PORCHES FOR SHADE AND PASSIVE COOLING.