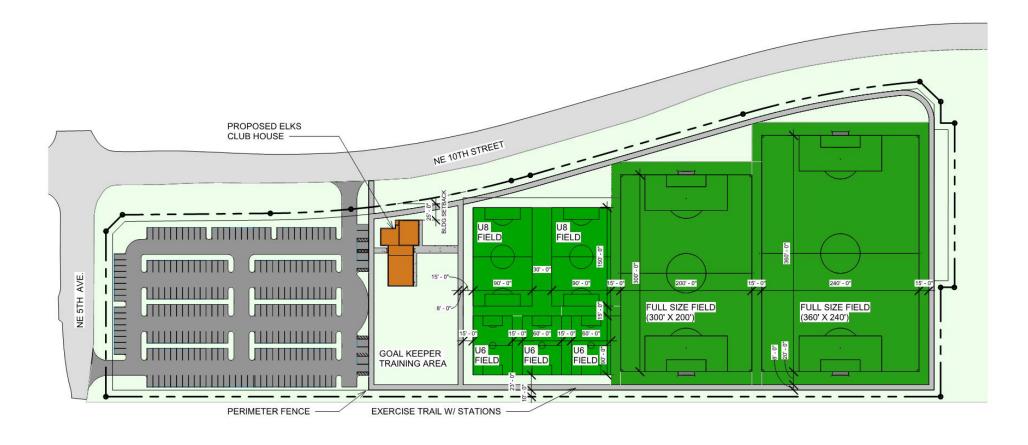

# POMPANO PARKS GO BONDS YOUTH SPORTS COMPLEX CENTENNIAL PARK

PUBLIC MEETING #2 July 18, 2019

















**EXISTING AERIAL** 



#### PREVIOUS CONCEPTUAL DESIGNS



#### PREVIOUS CONCEPTUAL DESIGNS



## **RESULTS FROM MEETING #1**





## **RESULTS FROM MEETING #1**





## **RESULTS FROM MEETING #1**





## **CONCEPT 1**



## CONCEPT 2



# CENTENNIAL PARK









#### MATERIALS





#### **MATERIALS**







EAST ELEVATION

SCALE: 1/16" = 1'-0"

**SOUTH ELEVATION** 

SCALE: 1/16" = 1'-0"









# **CENTENNIAL PARK**

EXISTING AERIAL



# **CENTENNIAL PARK**

PREVIOUS PAVILION CONCEPTUAL DESIGN









#### IN HOT-HUMID CLIMATES, ARCHITECTURE SHOULD LOOK AT VERNACULAR TRADITIONS WHICH CAPTURE PREVAILING BREEZES, PROVIDE LARGE OVERHANGS AND PORCHES FOR SHADE AND PASSIVE COOLING.



















## **CENTENNIAL PARK**



# **CENTENNIAL PARK**



# CENTENNIAL PARK – CONCEPT 1



## CENTENNIAL PARK – CONCEPT 1



# CENTENNIAL PARK – CONCEPT 2