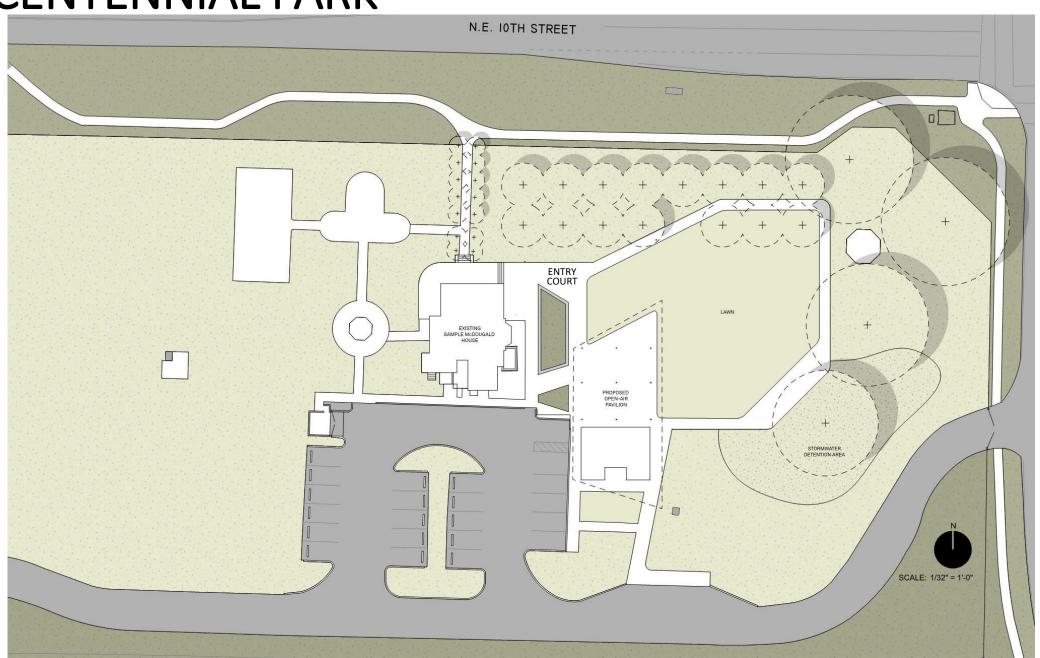

ETING #2 July 18, 2019

















**EXISTING AERIAL** 



#### PREVIOUS CONCEPTUAL DESIGNS



#### PREVIOUS CONCEPTUAL DESIGNS



## **RESULTS FROM MEETING #1**





## **RESULTS FROM MEETING #1**





## **RESULTS FROM MEETING #1**





## **CONCEPT 1**



## CONCEPT 2



# CENTENNIAL PARK









#### MATERIALS





#### **MATERIALS**







EAST ELEVATION

SCALE: 1/16" = 1'-0"

**SOUTH ELEVATION** 

SCALE: 1/16" = 1'-0"









# **CENTENNIAL PARK**

EXISTING AERIAL



# **CENTENNIAL PARK**

PREVIOUS PAVILION CONCEPTUAL DESIGN









#### IN HOT-HUMID CLIMATES, ARCHITECTURE SHOULD LOOK AT VERNACULAR TRADITIONS WHICH CAPTURE PREVAILING BREEZES, PROVIDE LARGE OVERHANGS AND PORCHES FOR SHADE AND PASSIVE COOLING.



















## **CENTENNIAL PARK**



# **CENTENNIAL PARK**



# CENTENNIAL PARK – CONCEPT 1



## CENTENNIAL PARK – CONCEPT 1



# CENTENNIAL PARK – CONCEPT 2



#### CENTENNIAL PARK — CONCEPT 2







SCALE: 1/16" = 1'-0"



# QUESTIONS?