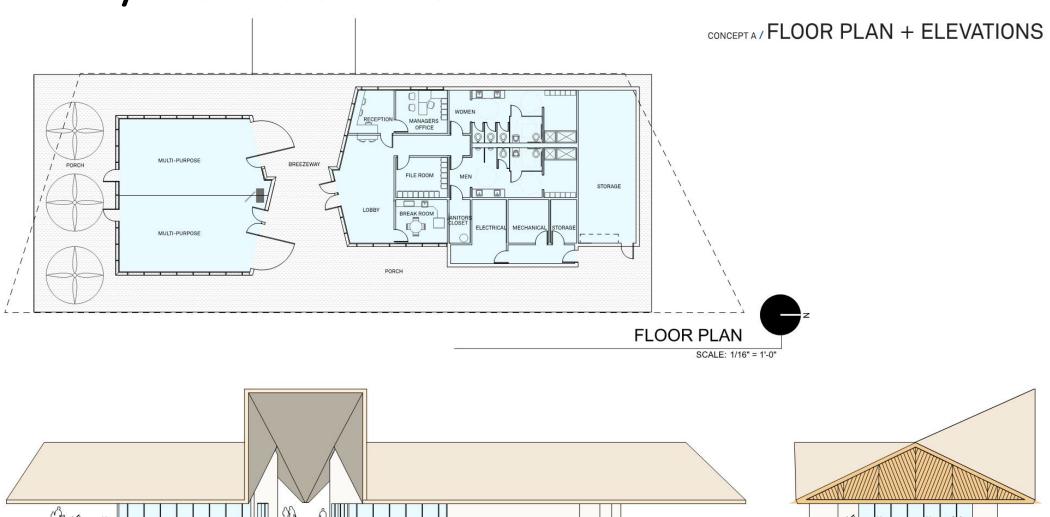

# POMPANO PARKS GO BONDS YOUTH SPORTS COMPLEX CENTENNIAL PARK

PUBLIC MEETING #2 July 18, 2019

















**EXISTING AERIAL** 



#### PREVIOUS CONCEPTUAL DESIGNS



#### PREVIOUS CONCEPTUAL DESIGNS



## **RESULTS FROM MEETING #1**





## **RESULTS FROM MEETING #1**





## **RESULTS FROM MEETING #1**





## **CONCEPT 1**



## CONCEPT 2



# CENTENNIAL PARK









#### MATERIALS





#### **MATERIALS**







EAST ELEVATION

SCALE: 1/16" = 1'-0"

**SOUTH ELEVATION** 

SCALE: 1/16" = 1'-0"









# **CENTENNIAL PARK**

EXISTING AERIAL



# **CENTENNIAL PARK**

PREVIOUS PAVILION CONCEPTUAL DESIGN









#### IN HOT-HUMID CLIMATES, ARCHITECTURE SHOULD LOOK AT VERNACULAR TRADITIONS WHICH CAPTURE PREVAILING BREEZES, PROVIDE LARGE OVERHANGS AND PORCHES FOR SHADE AND PASSIVE COOLING.



















## **CENTENNIAL PARK**



# **CENTENNIAL PARK**



# CENTENNIAL PARK – CONCEPT 1



## CENTENNIAL PARK – CONCEPT 1



# CENTENNIAL PARK – CONCEPT 2



#### CENTENNIAL PARK — CONCEPT 2







SCALE: 1/16" = 1'-0"



# QUESTIONS?