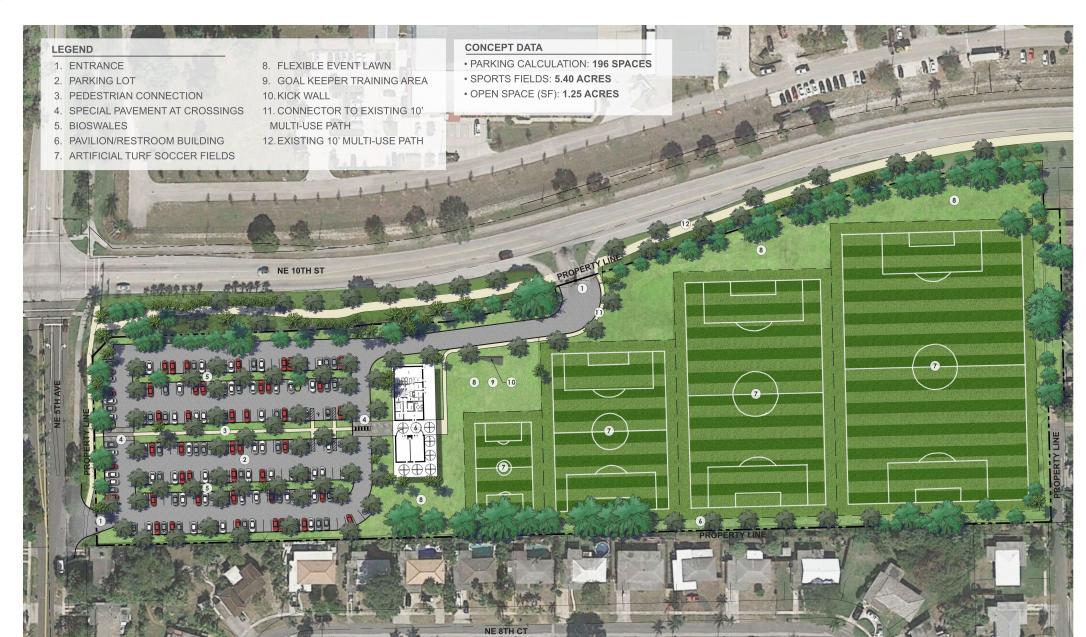

# POMPANO PARKS GO BONDS YOUTH SPORTS COMPLEX CENTENNIAL PARK

PUBLIC MEETING #2 July 18, 2019

















**EXISTING AERIAL** 



#### PREVIOUS CONCEPTUAL DESIGNS



#### PREVIOUS CONCEPTUAL DESIGNS



## **RESULTS FROM MEETING #1**





## **RESULTS FROM MEETING #1**





## **RESULTS FROM MEETING #1**





## **CONCEPT 1**



## CONCEPT 2



# CENTENNIAL PARK









#### MATERIALS





#### **MATERIALS**







EAST ELEVATION

SCALE: 1/16" = 1'-0"

**SOUTH ELEVATION** 

SCALE: 1/16" = 1'-0"









# **CENTENNIAL PARK**

EXISTING AERIAL



# **CENTENNIAL PARK**

PREVIOUS PAVILION CONCEPTUAL DESIGN









#### IN HOT-HUMID CLIMATES, ARCHITECTURE SHOULD LOOK AT VERNACULAR TRADITIONS WHICH CAPTURE PREVAILING BREEZES, PROVIDE LARGE OVERHANGS AND PORCHES FOR SHADE AND PASSIVE COOLING.



















## **CENTENNIAL PARK**



# **CENTENNIAL PARK**



# CENTENNIAL PARK – CONCEPT 1



## CENTENNIAL PARK – CONCEPT 1



# CENTENNIAL PARK – CONCEPT 2



#### CENTENNIAL PARK — CONCEPT 2







SCALE: 1/16" = 1'-0"



# QUESTIONS?