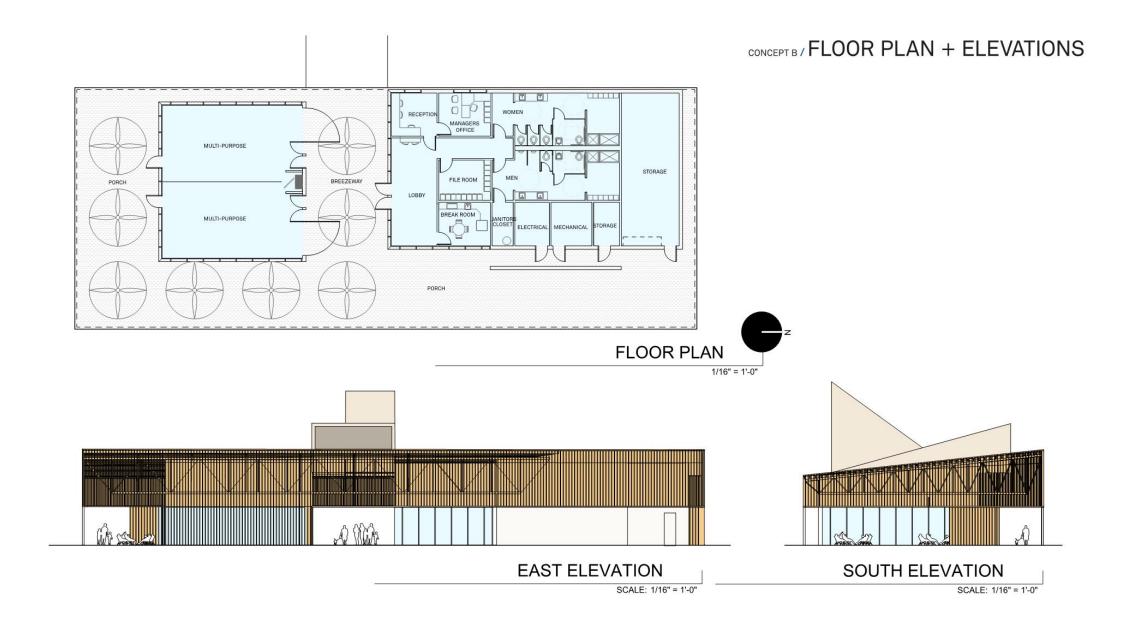

# CENTENNIAL PARK – CONCEPT 2

#### CENTENNIAL PARK — CONCEPT 2

SCALE: 1/16" = 1'-0"