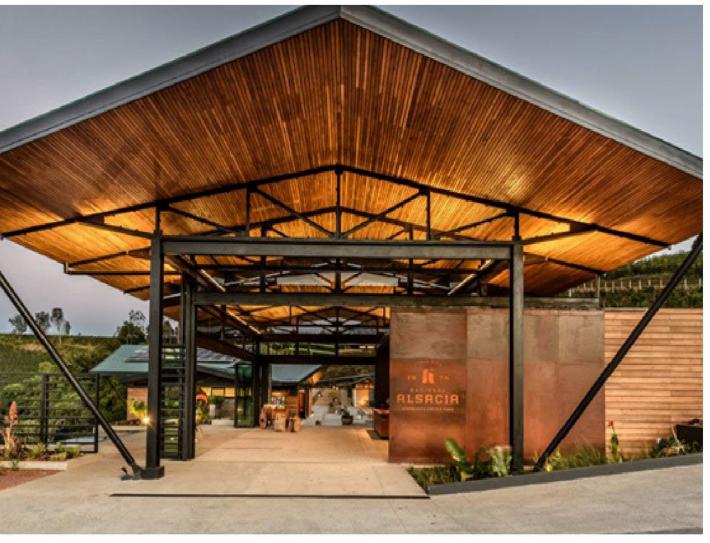

#### MATERIALS

#### IN HOT-HUMID CLIMATES, ARCHITECTURE SHOULD LOOK AT VERNACULAR TRADITIONS WHICH CAPTURE PREVAILING BREEZES, PROVIDE LARGE OVERHANGS AND PORCHES FOR SHADE AND PASSIVE COOLING.