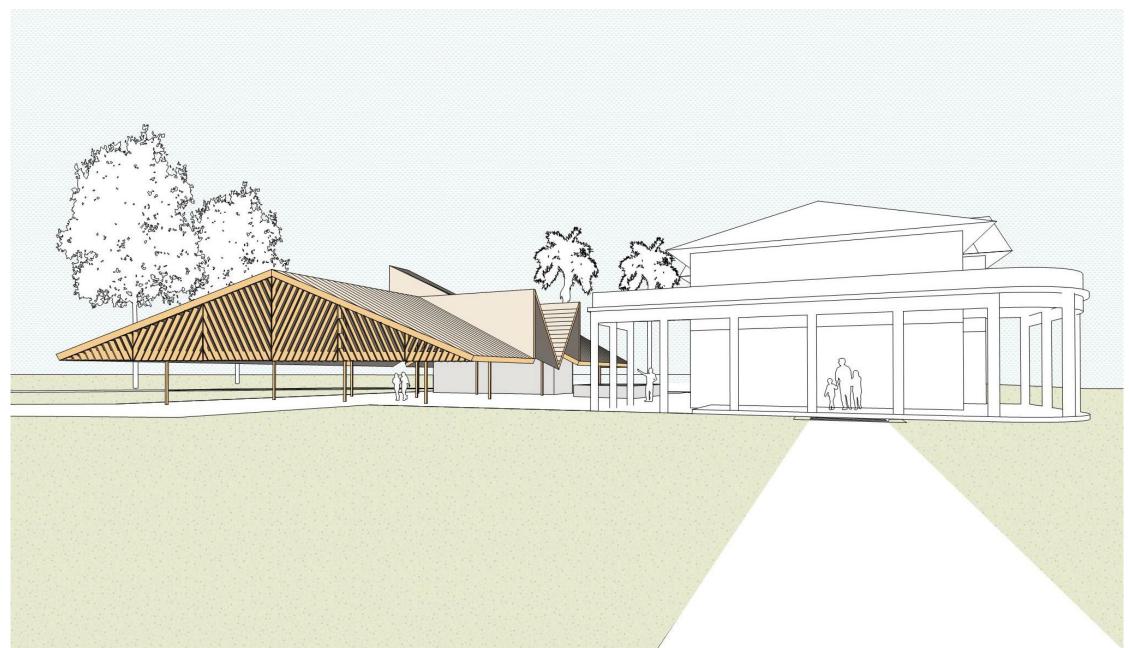

#### IN HOT-HUMID CLIMATES, ARCHITECTURE SHOULD LOOK AT VERNACULAR TRADITIONS WHICH CAPTURE PREVAILING BREEZES, PROVIDE LARGE OVERHANGS AND PORCHES FOR SHADE AND PASSIVE COOLING.

# CENTENNIAL PARK – CONCEPT 2