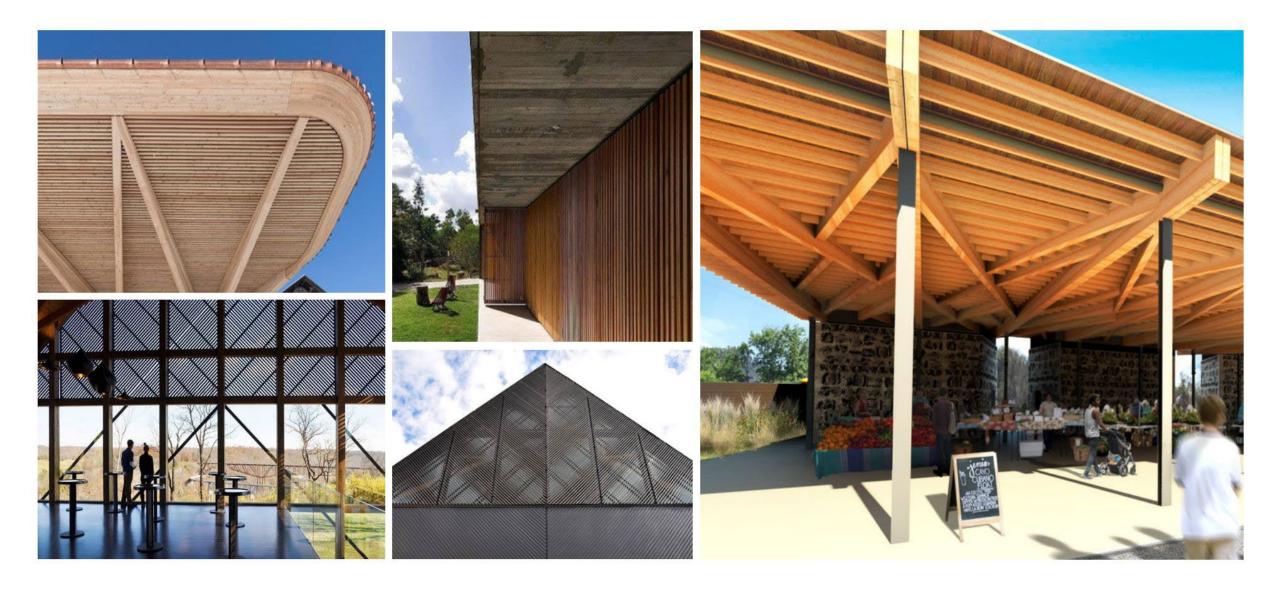

#### MATERIALS

#### **MATERIALS**

EAST ELEVATION

SCALE: 1/16" = 1'-0"

**SOUTH ELEVATION** 

SCALE: 1/16" = 1'-0"

#### IN HOT-HUMID CLIMATES, ARCHITECTURE SHOULD LOOK AT VERNACULAR TRADITIONS WHICH CAPTURE PREVAILING BREEZES, PROVIDE LARGE OVERHANGS AND PORCHES FOR SHADE AND PASSIVE COOLING.