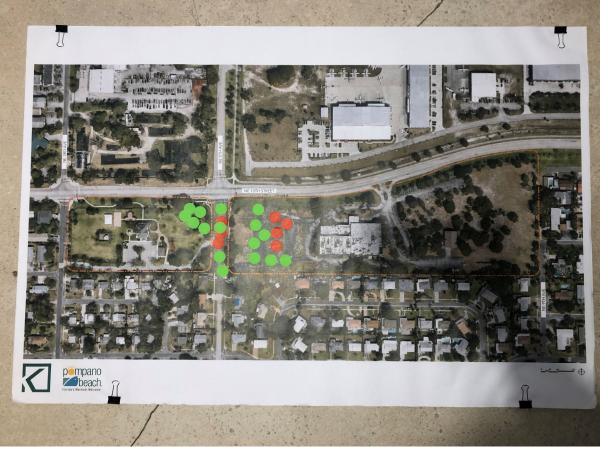

# POMPANO PARKS GO BONDS YOUTH SPORTS COMPLEX CENTENNIAL PARK

PUBLIC MEETING #2 July 18, 2019

















**EXISTING AERIAL** 



#### PREVIOUS CONCEPTUAL DESIGNS



#### PREVIOUS CONCEPTUAL DESIGNS



## **RESULTS FROM MEETING #1**





## **RESULTS FROM MEETING #1**





## **RESULTS FROM MEETING #1**





## **CONCEPT 1**



## CONCEPT 2



# CENTENNIAL PARK









#### MATERIALS





#### **MATERIALS**







EAST ELEVATION

SCALE: 1/16" = 1'-0"

**SOUTH ELEVATION** 

SCALE: 1/16" = 1'-0"









# **CENTENNIAL PARK**

EXISTING AERIAL



# **CENTENNIAL PARK**

PREVIOUS PAVILION CONCEPTUAL DESIGN









#### IN HOT-HUMID CLIMATES, ARCHITECTURE SHOULD LOOK AT VERNACULAR TRADITIONS WHICH CAPTURE PREVAILING BREEZES, PROVIDE LARGE OVERHANGS AND PORCHES FOR SHADE AND PASSIVE COOLING.



















## **CENTENNIAL PARK**



# **CENTENNIAL PARK**



# CENTENNIAL PARK – CONCEPT 1



## CENTENNIAL PARK – CONCEPT 1



# CENTENNIAL PARK – CONCEPT 2



#### CENTENNIAL PARK — CONCEPT 2







SCALE: 1/16" = 1'-0"



# QUESTIONS?