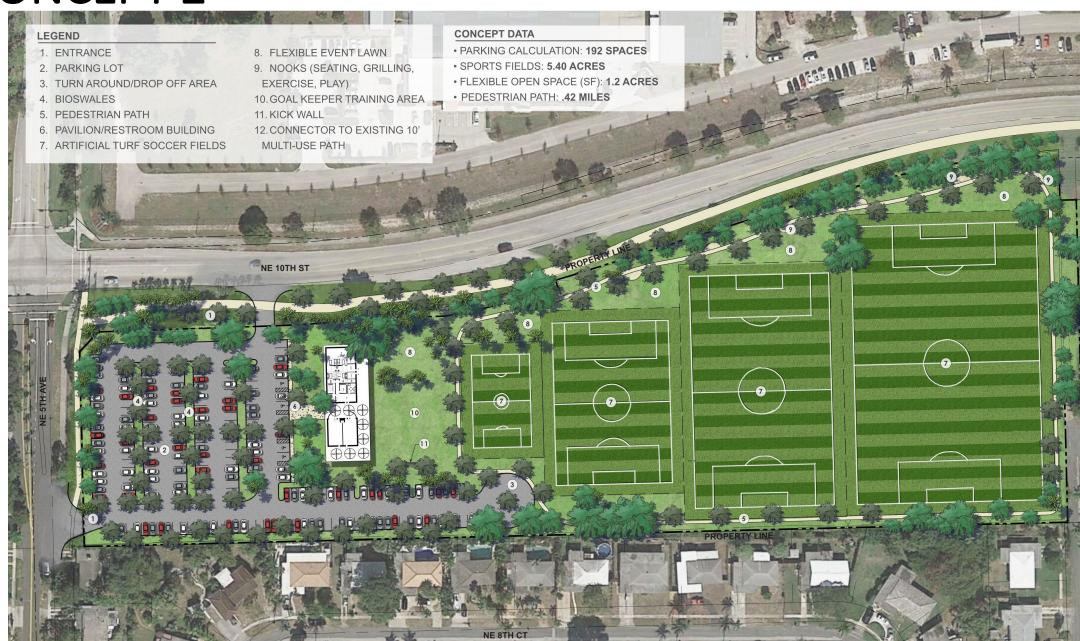

# POMPANO PARKS GO BONDS YOUTH SPORTS COMPLEX CENTENNIAL PARK

PUBLIC MEETING #2 July 18, 2019

















**EXISTING AERIAL** 



#### PREVIOUS CONCEPTUAL DESIGNS



#### PREVIOUS CONCEPTUAL DESIGNS



## **RESULTS FROM MEETING #1**





## **RESULTS FROM MEETING #1**





## **RESULTS FROM MEETING #1**





## **CONCEPT 1**



## CONCEPT 2



# CENTENNIAL PARK









#### MATERIALS





#### **MATERIALS**







EAST ELEVATION

SCALE: 1/16" = 1'-0"

**SOUTH ELEVATION** 

SCALE: 1/16" = 1'-0"









# **CENTENNIAL PARK**

EXISTING AERIAL



# **CENTENNIAL PARK**

PREVIOUS PAVILION CONCEPTUAL DESIGN









#### IN HOT-HUMID CLIMATES, ARCHITECTURE SHOULD LOOK AT VERNACULAR TRADITIONS WHICH CAPTURE PREVAILING BREEZES, PROVIDE LARGE OVERHANGS AND PORCHES FOR SHADE AND PASSIVE COOLING.



















## **CENTENNIAL PARK**



# **CENTENNIAL PARK**



# CENTENNIAL PARK – CONCEPT 1



## CENTENNIAL PARK – CONCEPT 1



# CENTENNIAL PARK – CONCEPT 2



#### CENTENNIAL PARK — CONCEPT 2







SCALE: 1/16" = 1'-0"



# QUESTIONS?