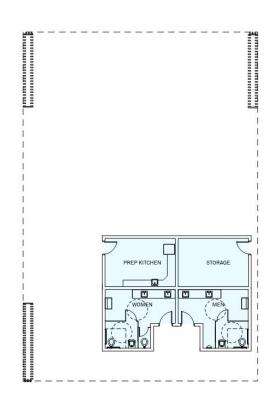

# CENTENNIAL PARK – CONCEPT 2

#### CENTENNIAL PARK — CONCEPT 2

SCALE: 1/16" = 1'-0"