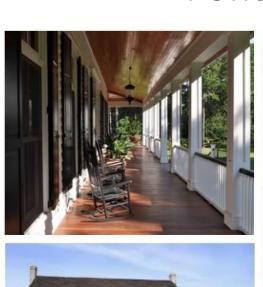

#### IN HOT-HUMID CLIMATES, ARCHITECTURE SHOULD LOOK AT VERNACULAR TRADITIONS WHICH CAPTURE PREVAILING BREEZES, PROVIDE LARGE OVERHANGS AND PORCHES FOR SHADE AND PASSIVE COOLING.