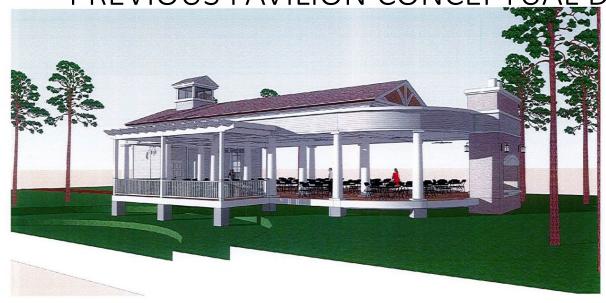

# POMPANO PARKS GO BONDS YOUTH SPORTS COMPLEX CENTENNIAL PARK

PUBLIC MEETING #2 July 18, 2019

















**EXISTING AERIAL** 



#### PREVIOUS CONCEPTUAL DESIGNS



#### PREVIOUS CONCEPTUAL DESIGNS



## **RESULTS FROM MEETING #1**





## **RESULTS FROM MEETING #1**





## **RESULTS FROM MEETING #1**





## **CONCEPT 1**



## CONCEPT 2



# CENTENNIAL PARK









#### MATERIALS





#### **MATERIALS**







EAST ELEVATION

SCALE: 1/16" = 1'-0"

**SOUTH ELEVATION** 

SCALE: 1/16" = 1'-0"









# **CENTENNIAL PARK**

EXISTING AERIAL



# **CENTENNIAL PARK**

PREVIOUS PAVILION CONCEPTUAL DESIGN









#### IN HOT-HUMID CLIMATES, ARCHITECTURE SHOULD LOOK AT VERNACULAR TRADITIONS WHICH CAPTURE PREVAILING BREEZES, PROVIDE LARGE OVERHANGS AND PORCHES FOR SHADE AND PASSIVE COOLING.



















## **CENTENNIAL PARK**



# **CENTENNIAL PARK**



# CENTENNIAL PARK – CONCEPT 1



## CENTENNIAL PARK – CONCEPT 1



# CENTENNIAL PARK – CONCEPT 2



#### CENTENNIAL PARK — CONCEPT 2







SCALE: 1/16" = 1'-0"



# QUESTIONS?