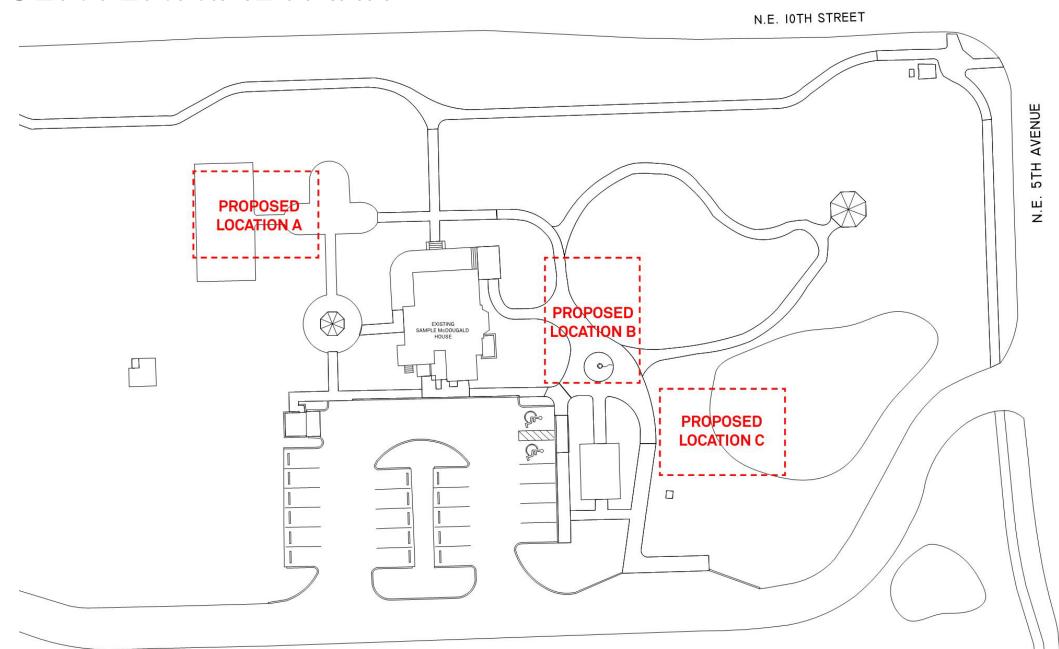

ENTENNIAL PARK

PUBLIC MEETING #2 July 18, 2019

















**EXISTING AERIAL** 



#### PREVIOUS CONCEPTUAL DESIGNS



#### PREVIOUS CONCEPTUAL DESIGNS



## **RESULTS FROM MEETING #1**





## **RESULTS FROM MEETING #1**





## **RESULTS FROM MEETING #1**





## **CONCEPT 1**



## CONCEPT 2



# CENTENNIAL PARK









#### MATERIALS





#### **MATERIALS**







EAST ELEVATION

SCALE: 1/16" = 1'-0"

**SOUTH ELEVATION** 

SCALE: 1/16" = 1'-0"









# **CENTENNIAL PARK**

EXISTING AERIAL



# **CENTENNIAL PARK**

PREVIOUS PAVILION CONCEPTUAL DESIGN









#### IN HOT-HUMID CLIMATES, ARCHITECTURE SHOULD LOOK AT VERNACULAR TRADITIONS WHICH CAPTURE PREVAILING BREEZES, PROVIDE LARGE OVERHANGS AND PORCHES FOR SHADE AND PASSIVE COOLING.



















## **CENTENNIAL PARK**



# **CENTENNIAL PARK**



# CENTENNIAL PARK – CONCEPT 1



## CENTENNIAL PARK – CONCEPT 1



# CENTENNIAL PARK – CONCEPT 2



#### CENTENNIAL PARK — CONCEPT 2







SCALE: 1/16" = 1'-0"



# QUESTIONS?