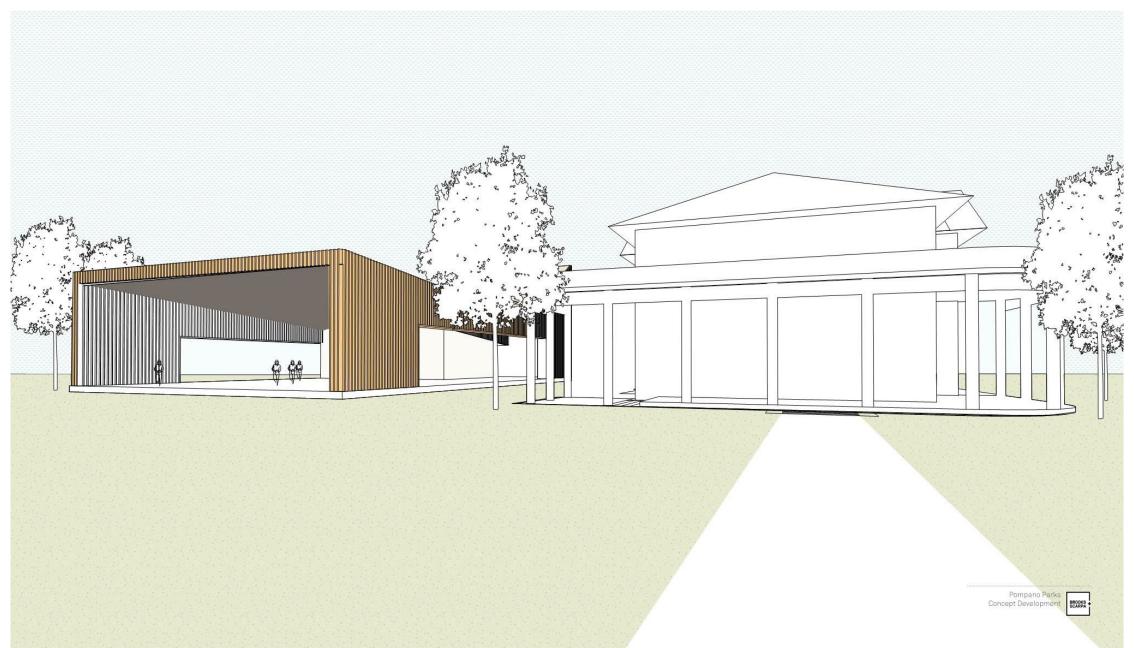

# CENTENNIAL PARK – CONCEPT 2

#### CENTENNIAL PARK — CONCEPT 2

SCALE: 1/16" = 1'-0"