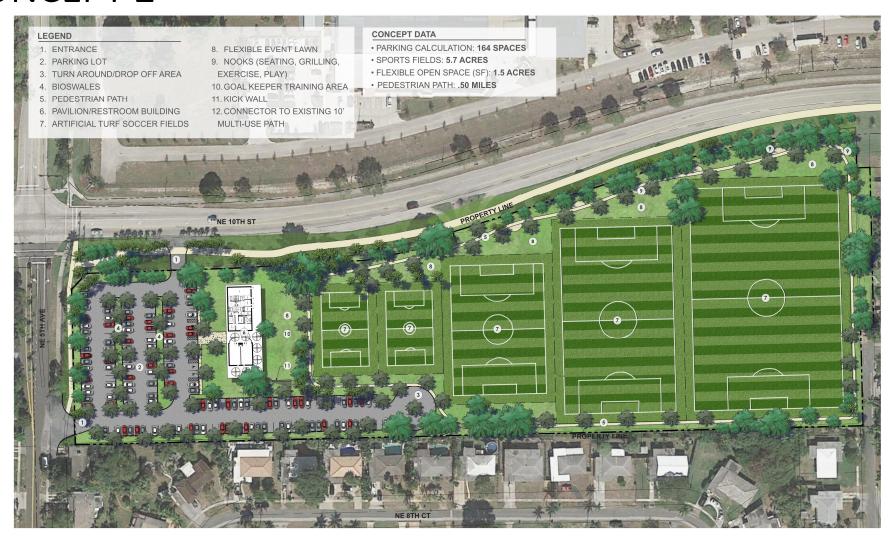

# POMPANO PARKS GO BONDS YOUTH SPORTS COMPLEX CENTENNIAL PARK

PUBLIC MEETING #2 July 18, 2019









# POMPANO BEACH PARKS

Centennial Pavilion + Youth Sports Complex





# YOUTH SPORTS COMPLEX

**EXISTING AERIAL** 



#### YOUTH SPORTS COMPLEX

#### PREVIOUS CONCEPTUAL DESIGNS



#### YOUTH SPORTS COMPLEX

#### PREVIOUS CONCEPTUAL DESIGNS



# **RESULTS FROM MEETING #1**





# **RESULTS FROM MEETING #1**





# **RESULTS FROM MEETING #1**





# **CONCEPT 1**



#### **CONCEPT 2**





#### MATERIALS





#### MATERIALS















# **CENTENNIAL PARK**

**EXISTING AERIAL** 



#### **CENTENNIAL PARK**

PREVIOUS PAVILION CONCEPTUAL DESIGN









# ARCHITECTURE IN A HOT-HUMID CLIMATE SHOULD LOOK AT VERNACULAR TRADITIONS WHICH CAPTURE PREVAILING BREEZES, PROVIDE LARGE OVERHANGS FOR SHADE AND PORCHES.



# CENTENNIAL PARK





CONCEPT A / ELEVATION + FLOOR PLAN





CONCEPT B / ELEVATIONS + FLOOR PLAN





CONCEPT C / ELEVATIONS + FLOOR PLAN



# QUESTIONS?