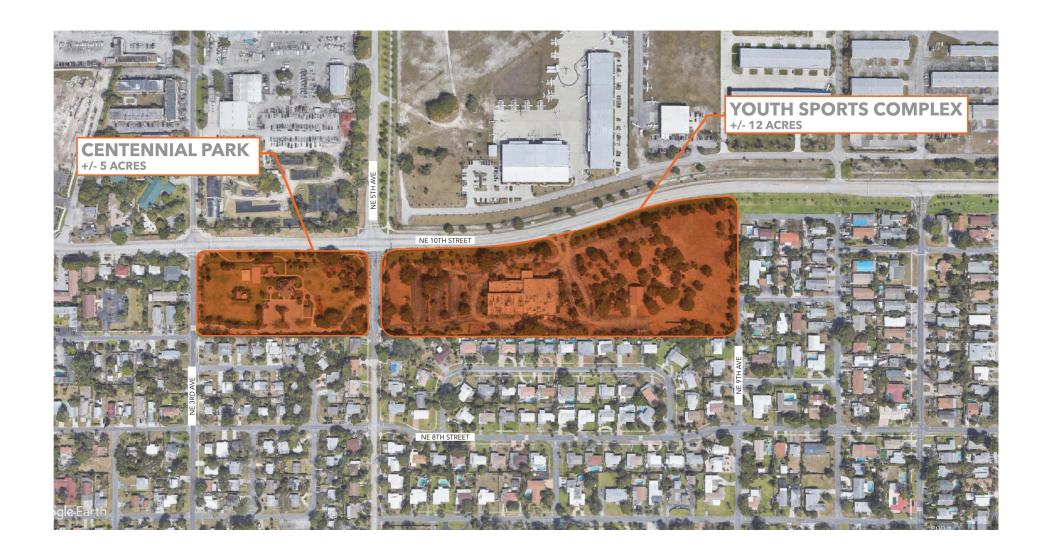

# POMPANO BEACH PARKS

Centennial Pavilion + Youth Sports Complex

# YOUTH SPORTS COMPLEX

**EXISTING AERIAL** 

#### YOUTH SPORTS COMPLEX