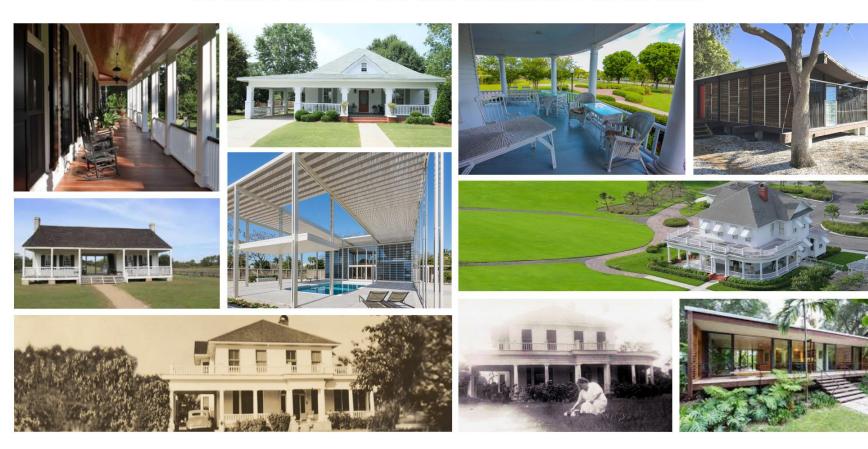

# ARCHITECTURE IN A HOT-HUMID CLIMATE SHOULD LOOK AT VERNACULAR TRADITIONS WHICH CAPTURE PREVAILING BREEZES, PROVIDE LARGE OVERHANGS FOR SHADE AND PORCHES.