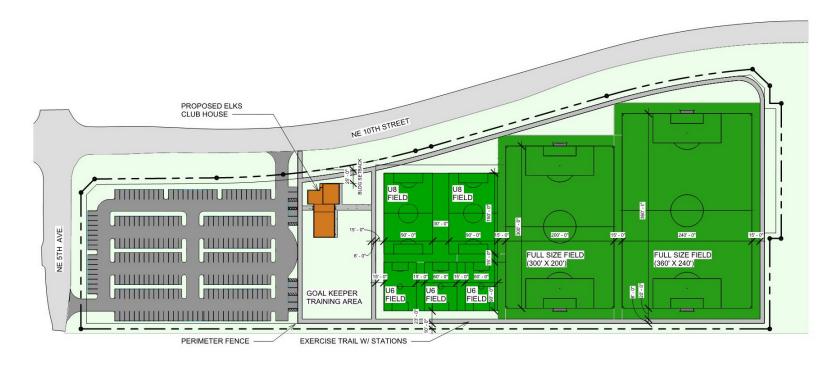

# POMPANO PARKS GO BONDS YOUTH SPORTS COMPLEX CENTENNIAL PARK

PUBLIC MEETING #2 July 18, 2019









# POMPANO BEACH PARKS

Centennial Pavilion + Youth Sports Complex





# YOUTH SPORTS COMPLEX

**EXISTING AERIAL** 



#### YOUTH SPORTS COMPLEX

#### PREVIOUS CONCEPTUAL DESIGNS



#### YOUTH SPORTS COMPLEX

#### PREVIOUS CONCEPTUAL DESIGNS



# **RESULTS FROM MEETING #1**





# **RESULTS FROM MEETING #1**





# **RESULTS FROM MEETING #1**





# **CONCEPT 1**



#### **CONCEPT 2**





#### MATERIALS





#### MATERIALS















# **CENTENNIAL PARK**

**EXISTING AERIAL** 



#### **CENTENNIAL PARK**

PREVIOUS PAVILION CONCEPTUAL DESIGN









# ARCHITECTURE IN A HOT-HUMID CLIMATE SHOULD LOOK AT VERNACULAR TRADITIONS WHICH CAPTURE PREVAILING BREEZES, PROVIDE LARGE OVERHANGS FOR SHADE AND PORCHES.



# CENTENNIAL PARK





CONCEPT A / ELEVATION + FLOOR PLAN





CONCEPT B / ELEVATIONS + FLOOR PLAN





CONCEPT C / ELEVATIONS + FLOOR PLAN



# QUESTIONS?