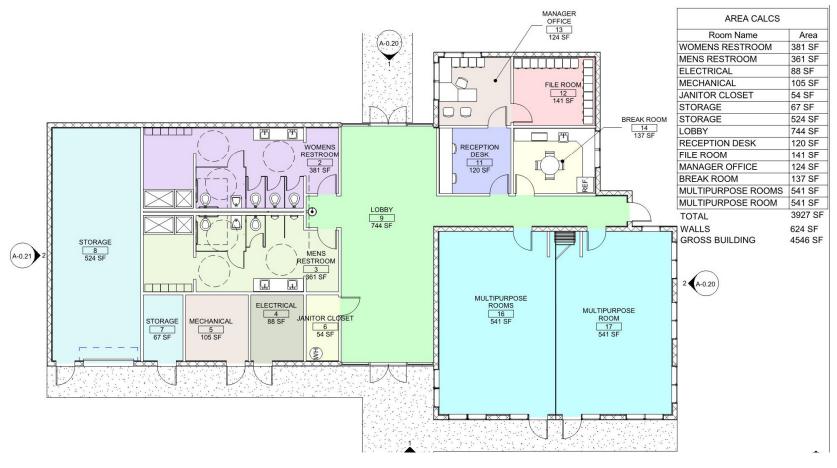

# POMPANO PARKS GO BONDS YOUTH SPORTS COMPLEX CENTENNIAL PARK

PUBLIC MEETING #2 July 18, 2019









# POMPANO BEACH PARKS

Centennial Pavilion + Youth Sports Complex





# YOUTH SPORTS COMPLEX

**EXISTING AERIAL** 



#### YOUTH SPORTS COMPLEX

#### PREVIOUS CONCEPTUAL DESIGNS



#### YOUTH SPORTS COMPLEX

#### PREVIOUS CONCEPTUAL DESIGNS



# **RESULTS FROM MEETING #1**





# **RESULTS FROM MEETING #1**





# **RESULTS FROM MEETING #1**





# **CONCEPT 1**



#### **CONCEPT 2**





#### MATERIALS





#### MATERIALS















# **CENTENNIAL PARK**

**EXISTING AERIAL** 



#### **CENTENNIAL PARK**

PREVIOUS PAVILION CONCEPTUAL DESIGN









# ARCHITECTURE IN A HOT-HUMID CLIMATE SHOULD LOOK AT VERNACULAR TRADITIONS WHICH CAPTURE PREVAILING BREEZES, PROVIDE LARGE OVERHANGS FOR SHADE AND PORCHES.



# CENTENNIAL PARK





CONCEPT A / ELEVATION + FLOOR PLAN





CONCEPT B / ELEVATIONS + FLOOR PLAN





CONCEPT C / ELEVATIONS + FLOOR PLAN



# QUESTIONS?