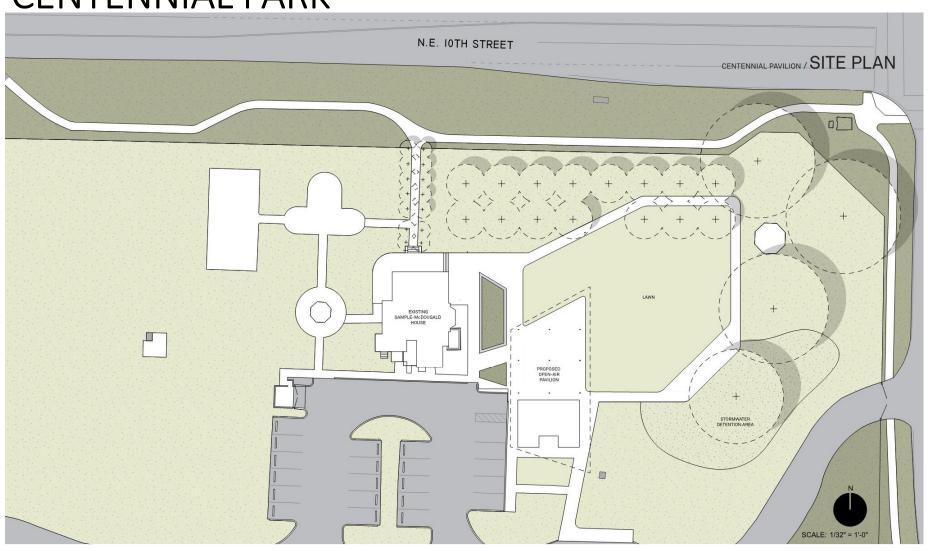

EX CENTENNIAL PARK

PUBLIC MEETING #2 July 18, 2019









# POMPANO BEACH PARKS

Centennial Pavilion + Youth Sports Complex





# YOUTH SPORTS COMPLEX

**EXISTING AERIAL** 



#### YOUTH SPORTS COMPLEX

#### PREVIOUS CONCEPTUAL DESIGNS



#### YOUTH SPORTS COMPLEX

#### PREVIOUS CONCEPTUAL DESIGNS



# **RESULTS FROM MEETING #1**





# **RESULTS FROM MEETING #1**





# **RESULTS FROM MEETING #1**





# **CONCEPT 1**



#### **CONCEPT 2**





#### MATERIALS





#### MATERIALS















# **CENTENNIAL PARK**

**EXISTING AERIAL** 



#### **CENTENNIAL PARK**

PREVIOUS PAVILION CONCEPTUAL DESIGN









# ARCHITECTURE IN A HOT-HUMID CLIMATE SHOULD LOOK AT VERNACULAR TRADITIONS WHICH CAPTURE PREVAILING BREEZES, PROVIDE LARGE OVERHANGS FOR SHADE AND PORCHES.



# CENTENNIAL PARK





CONCEPT A / ELEVATION + FLOOR PLAN





CONCEPT B / ELEVATIONS + FLOOR PLAN





CONCEPT C / ELEVATIONS + FLOOR PLAN



# QUESTIONS?