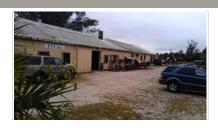

✓ Update

Ancillary Features/Outbuildings:

A garage is located to the rear of the building.

✓ Update

There are no visible outbuildings.