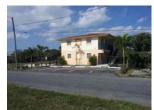

### FLORIDA MASTER SITE FILE

Site #8 BD2341
Field Date 1/9/2013
Form Date 4/3/2013
Recorder #

| ite Name(s) (address if none) Woodrow Cheshire House         |                                               | Multiple Listii         | ng (DHR only)         |
|--------------------------------------------------------------|-----------------------------------------------|-------------------------|-----------------------|
| Survey Project Name Pompano Beach Historic Sit               | tes Survey                                    | <br>Survey # (DH        | IR only)              |
| National Register Category (please check one)                | building  structure                           | district 🗌 site 🗌 ob    |                       |
| Ownership ✓ profit ☐ nonprofit ☐ individual ☐ n              | onspecific  city county                       | state federal Nat       | ive Am foreign unkn   |
|                                                              | LOCATION MAPPING                              |                         |                       |
| Street Number <u>Direction</u> Street Name                   | Street -                                      | Гуре                    |                       |
| Address: 1003 E ATLANTIC                                     |                                               | EVARD                   |                       |
| Cross Streets (nearest/between) NE 10th Avenue/NI            |                                               | at an Othan Man Dina On |                       |
| USGS 7.5 Map Name Pompano Beach City/Town Pompano Beach In C |                                               | at or Other Map Pine Cr |                       |
|                                                              | 1/4 section: N S                              |                         |                       |
| Tax Parcel # 484236050950                                    |                                               | dgrant                  |                       |
| Subdivision Name PINE CREST FIRST ADD (7-3                   | 4 B)                                          | Block BLOCK 9           | Lot LOTS 17 & 18      |
|                                                              | HISTORY                                       |                         |                       |
| Construction Year 1925 ✓ approximate                         | ly $\square$ year listed or earlier $\square$ | year listed or later    |                       |
| Original Use Residence, private                              | From (year): <u>1925</u> To (y                | ear): <u>c. 1992</u>    |                       |
| Current Use Education                                        | From (year): c <u>. 1992</u> To (y            | ear): <u>Present</u>    |                       |
| Other Use                                                    | From (year): To (y                            | ear):                   |                       |
| Moves: ☐ yes ✓ no ☐ unknown Date _                           | Original Address                              | ·                       |                       |
| Alterations: ✓ yes □ no □ unknown Date of                    | <del>_</del>                                  |                         |                       |
| Additions: ✓ yes ☐ no ☐ unknown Date of                      |                                               |                         |                       |
| Architect Unknown                                            | Builder Unknown                               |                         |                       |
| Historical Significance Based on field observation           |                                               |                         | . 1925. It appears on |
|                                                              | the name is derived from the                  |                         |                       |
|                                                              |                                               |                         |                       |
| Is the Resource Affected by a Local Preservation             | Ordinance ☐ yes 🗹 no 🗌                        | unknown Describe        |                       |
|                                                              | DESCRIPTION                                   |                         |                       |
| Style Frame Vernacular                                       | Exterior Plan T-Shaped                        |                         | No. of Stories 1      |
| Exterior Fabric(s) (1) Weatherboard                          | (2)                                           | (3)                     |                       |
| Roof Type(s) (1) Gable                                       | (2)                                           | (3)                     |                       |
| Roof Material(s) (1) Asphalt Shingles                        | (2)                                           | (3)                     |                       |
| Roof Secondary Structure (1) Asphalt Shingles Windows:       | (2)                                           |                         |                       |
| The fenestration consists of single and paired 6/6           | wood double-hung sash wind                    | lows.                   |                       |
| Distinguishing Architectural Features:                       |                                               |                         |                       |
|                                                              | and an exterior side brick ship               | anov                    |                       |
| The building has wood louvers in the gable ends a            | and an extendi-Side blick Chin                | iiiey.                  |                       |

✓ Update

Ancillary Features/Outbuildings:

A garage is located to the rear of the building.