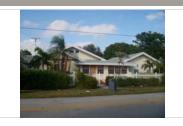

### FLORIDA MASTER SITE FILE

Site #8 BD2341
Field Date 1/9/2013
Form Date 4/3/2013
Recorder #

| ite Name(s) (address if none) Woodrow Cheshire House         |                                               | Multiple Listii         | ng (DHR only)         |
|--------------------------------------------------------------|-----------------------------------------------|-------------------------|-----------------------|
| Survey Project Name Pompano Beach Historic Sit               | tes Survey                                    | <br>Survey # (DH        | IR only)              |
| National Register Category (please check one)                | building  structure                           | district 🗌 site 🗌 ob    |                       |
| Ownership ✓ profit ☐ nonprofit ☐ individual ☐ n              | onspecific  city county                       | state federal Nat       | ive Am foreign unkn   |
|                                                              | LOCATION MAPPING                              |                         |                       |
| Street Number <u>Direction</u> Street Name                   | Street -                                      | Гуре                    |                       |
| Address: 1003 E ATLANTIC                                     |                                               | EVARD                   |                       |
| Cross Streets (nearest/between) NE 10th Avenue/NI            |                                               | at an Othan Man Dina On |                       |
| USGS 7.5 Map Name Pompano Beach City/Town Pompano Beach In C |                                               | at or Other Map Pine Cr |                       |
|                                                              | 1/4 section: N S                              |                         |                       |
| Tax Parcel # 484236050950                                    |                                               | dgrant                  |                       |
| Subdivision Name PINE CREST FIRST ADD (7-3                   | 4 B)                                          | Block BLOCK 9           | Lot LOTS 17 & 18      |
|                                                              | HISTORY                                       |                         |                       |
| Construction Year 1925 ✓ approximate                         | ly $\square$ year listed or earlier $\square$ | year listed or later    |                       |
| Original Use Residence, private                              | From (year): <u>1925</u> To (y                | ear): <u>c. 1992</u>    |                       |
| Current Use Education                                        | From (year): c <u>. 1992</u> To (y            | ear): <u>Present</u>    |                       |
| Other Use                                                    | From (year): To (y                            | ear):                   |                       |
| Moves: ☐ yes ✓ no ☐ unknown Date _                           | Original Address                              | ·                       |                       |
| Alterations: ✓ yes □ no □ unknown Date of                    | <del>_</del>                                  |                         |                       |
| Additions: ✓ yes ☐ no ☐ unknown Date of                      |                                               |                         |                       |
| Architect Unknown                                            | Builder Unknown                               |                         |                       |
| Historical Significance Based on field observation           |                                               |                         | . 1925. It appears on |
|                                                              | the name is derived from the                  |                         |                       |
|                                                              |                                               |                         |                       |
| Is the Resource Affected by a Local Preservation             | Ordinance ☐ yes 🗹 no 🗌                        | unknown Describe        |                       |
|                                                              | DESCRIPTION                                   |                         |                       |
| Style Frame Vernacular                                       | Exterior Plan T-Shaped                        |                         | No. of Stories 1      |
| Exterior Fabric(s) (1) Weatherboard                          | (2)                                           | (3)                     |                       |
| Roof Type(s) (1) Gable                                       | (2)                                           | (3)                     |                       |
| Roof Material(s) (1) Asphalt Shingles                        | (2)                                           | (3)                     |                       |
| Roof Secondary Structure (1) Asphalt Shingles Windows:       | (2)                                           |                         |                       |
| The fenestration consists of single and paired 6/6           | wood double-hung sash wind                    | lows.                   |                       |
| Distinguishing Architectural Features:                       |                                               |                         |                       |
|                                                              | and an exterior side brick ship               | anov                    |                       |
| The building has wood louvers in the gable ends a            | and an extendi-Side blick Chin                | iiiey.                  |                       |