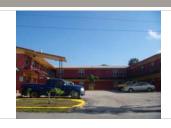

✓ Update

Ancillary Features/Outbuildings:

A garage is located to the rear of the building.

# HISTORICAL STRUCTURE FORM

### FLORIDA MASTER SITE FILE

Site #8 BD2341
Field Date 1/9/2013
Form Date 4/3/2013
Recorder #

| ite Name(s) (address if none) Woodrow Cheshire House         |                                               | Multiple Listii         | ng (DHR only)         |
|--------------------------------------------------------------|-----------------------------------------------|-------------------------|-----------------------|
| Survey Project Name Pompano Beach Historic Sit               | tes Survey                                    | <br>Survey # (DH        | IR only)              |
| National Register Category (please check one)                | building  structure                           | district 🗌 site 🗌 ob    |                       |
| Ownership ✓ profit ☐ nonprofit ☐ individual ☐ n              | onspecific  city county                       | state federal Nat       | ive Am foreign unkn   |
|                                                              | LOCATION MAPPING                              |                         |                       |
| Street Number <u>Direction</u> Street Name                   | Street -                                      | Гуре                    |                       |
| Address: 1003 E ATLANTIC                                     |                                               | EVARD                   |                       |
| Cross Streets (nearest/between) NE 10th Avenue/NI            |                                               | at an Othan Man Dina On |                       |
| USGS 7.5 Map Name Pompano Beach City/Town Pompano Beach In C |                                               | at or Other Map Pine Cr |                       |
|                                                              | 1/4 section: N S                              |                         |                       |
| Tax Parcel # 484236050950                                    |                                               | dgrant                  |                       |
| Subdivision Name PINE CREST FIRST ADD (7-3                   | 4 B)                                          | Block BLOCK 9           | Lot LOTS 17 & 18      |
|                                                              | HISTORY                                       |                         |                       |
| Construction Year 1925 ✓ approximate                         | ly $\square$ year listed or earlier $\square$ | year listed or later    |                       |
| Original Use Residence, private                              | From (year): <u>1925</u> To (y                | ear): <u>c. 1992</u>    |                       |
| Current Use Education                                        | From (year): c <u>. 1992</u> To (y            | ear): <u>Present</u>    |                       |
| Other Use                                                    | From (year): To (y                            | ear):                   |                       |
| Moves: ☐ yes ✓ no ☐ unknown Date _                           | Original Address                              | ·                       |                       |
| Alterations: ✓ yes □ no □ unknown Date of                    | <del>_</del>                                  |                         |                       |
| Additions: ✓ yes ☐ no ☐ unknown Date of                      |                                               |                         |                       |
| Architect Unknown                                            | Builder Unknown                               |                         |                       |
| Historical Significance Based on field observation           |                                               |                         | . 1925. It appears on |
|                                                              | the name is derived from the                  |                         |                       |
|                                                              |                                               |                         |                       |
| Is the Resource Affected by a Local Preservation             | Ordinance ☐ yes 🗹 no 🗌                        | unknown Describe        |                       |
|                                                              | DESCRIPTION                                   |                         |                       |
| Style Frame Vernacular                                       | Exterior Plan T-Shaped                        |                         | No. of Stories 1      |
| Exterior Fabric(s) (1) Weatherboard                          | (2)                                           | (3)                     |                       |
| Roof Type(s) (1) Gable                                       | (2)                                           | (3)                     |                       |
| Roof Material(s) (1) Asphalt Shingles                        | (2)                                           | (3)                     |                       |
| Roof Secondary Structure (1) Asphalt Shingles Windows:       | (2)                                           |                         |                       |
| The fenestration consists of single and paired 6/6           | wood double-hung sash wind                    | lows.                   |                       |
| Distinguishing Architectural Features:                       |                                               |                         |                       |
|                                                              | and an exterior side brick ship               | anov                    |                       |
| The building has wood louvers in the gable ends a            | and an extendi-Side blick Chin                | iiiey.                  |                       |