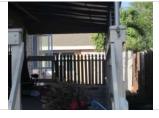

✓ Update

Ancillary Features/Outbuildings:

A garage is located to the rear of the building.

✓ Update

There are no visible outbuildings.