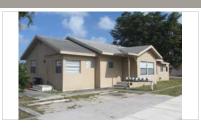

| Site Name(s) (address if none) Jack Burroughs House Multiple Listing (DHR only)                                                                                                                                   |  |  |  |  |
|-------------------------------------------------------------------------------------------------------------------------------------------------------------------------------------------------------------------|--|--|--|--|
| Survey Project Name Pompano Beach Historic Sites Survey Survey # (DHR only)                                                                                                                                       |  |  |  |  |
| National Register Category (please check one) ✓ building ☐ structure ☐ district ☐ site ☐ object                                                                                                                   |  |  |  |  |
| Ownership 🗹 profit 🗌 nonprofit 🔲 individual 📗 nonspecific 🖂 city 📉 county 🖂 state 🔝 federal 🔛 Native Am 🖂 foreign 🦳 unkn                                                                                          |  |  |  |  |
| LOCATION MAPPING                                                                                                                                                                                                  |  |  |  |  |
| <u>Street Number</u> <u>Direction</u> <u>Street Name</u> <u>Street Type</u>                                                                                                                                       |  |  |  |  |
| Address: 721 E ATLANTIC BOULEVARD                                                                                                                                                                                 |  |  |  |  |
| Cross Streets (nearest/between) NE 7th Avenue/NE 9th Avenue                                                                                                                                                       |  |  |  |  |
| USGS 7.5 Map Name Pompano Beach  City/Town Pompano Beach  In City Limits? ✓ yes ☐ no ☐ unknown County:Broward                                                                                                     |  |  |  |  |
| Township 48 Range 42 Section 35 1/4 section: N S SE NE Irregular-name                                                                                                                                             |  |  |  |  |
| Tax Parcel # 484236100190 Landgrant                                                                                                                                                                               |  |  |  |  |
| Subdivision Name BRENTWOOD PARK (18-11 B)  Block BLOCK 3 Lot LOT 14                                                                                                                                               |  |  |  |  |
| HISTORY                                                                                                                                                                                                           |  |  |  |  |
| Construction Year 1935 ✓ approximately ☐ year listed or earlier ☐ year listed or later                                                                                                                            |  |  |  |  |
| Original Use Residence, private From (year): 1935 To (year): Unkn                                                                                                                                                 |  |  |  |  |
| Current Use Commercial From (year): Unkn To (year): Present                                                                                                                                                       |  |  |  |  |
| Other Use From (year): To (year):                                                                                                                                                                                 |  |  |  |  |
| Moves: ☐ yes ✓ no ☐ unknown DateOriginal Address                                                                                                                                                                  |  |  |  |  |
| Alterations: ✓ yes ☐ no ☐ unknown Date Unkn Nature Façade                                                                                                                                                         |  |  |  |  |
| Additions:  yes v no unknown Date Nature                                                                                                                                                                          |  |  |  |  |
| Architect Unknown Builder Unknown                                                                                                                                                                                 |  |  |  |  |
| Historical Significance Based on field observations including form and materials, this house dates from ca. 1935. It appears on the Hopkins Plat Map and the name is derived from the Settler/Pioneer Family Map. |  |  |  |  |
| Is the Resource Affected by a Local Preservation Ordinance ☐ yes ✓ no ☐ unknown Describe                                                                                                                          |  |  |  |  |
| DESCRIPTION                                                                                                                                                                                                       |  |  |  |  |
| Style Minimal Traditional Exterior Plan Rectangular No. of Stories 1                                                                                                                                              |  |  |  |  |
| Exterior Fabric(s) (1) Stucco (2)                                                                                                                                                                                 |  |  |  |  |
| Roof Type(s) (1) <u>Gable</u> (2) (3)                                                                                                                                                                             |  |  |  |  |
| Roof Material(s) (1) Barrel Tile (2) (3)                                                                                                                                                                          |  |  |  |  |
| Roof Secondary Structure (1) Barrel Tile (2) Windows: The fenestration consists of casement windows on the façade. Converted to commercial use, the windows on the side                                           |  |  |  |  |

Distinguishing Architectural Features:

The building retains its original barrel tile roof. The façade has been altered with the addition of brick veneer panels.

elevations are boarded over and the right-most bay of the façade is covered by a metal panel.