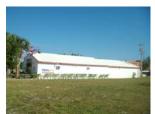

✓ Update

Ancillary Features/Outbuildings:

A garage is located to the rear of the building.