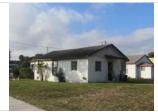

| Site Name(s) (address if none) Jack Burroughs House Multiple Listing (DHR only)                                                                                                                                   |  |  |  |  |
|-------------------------------------------------------------------------------------------------------------------------------------------------------------------------------------------------------------------|--|--|--|--|
| Survey Project Name Pompano Beach Historic Sites Survey Survey # (DHR only)                                                                                                                                       |  |  |  |  |
| National Register Category (please check one) ✓ building ☐ structure ☐ district ☐ site ☐ object                                                                                                                   |  |  |  |  |
| Ownership 🗹 profit 🗌 nonprofit 🔲 individual 📗 nonspecific 🖂 city 📉 county 🖂 state 🔝 federal 🔛 Native Am 🖂 foreign 🦳 unkn                                                                                          |  |  |  |  |
| LOCATION MAPPING                                                                                                                                                                                                  |  |  |  |  |
| <u>Street Number</u> <u>Direction</u> <u>Street Name</u> <u>Street Type</u>                                                                                                                                       |  |  |  |  |
| Address: 721 E ATLANTIC BOULEVARD                                                                                                                                                                                 |  |  |  |  |
| Cross Streets (nearest/between) NE 7th Avenue/NE 9th Avenue                                                                                                                                                       |  |  |  |  |
| USGS 7.5 Map Name Pompano Beach  City/Town Pompano Beach  In City Limits? ✓ yes ☐ no ☐ unknown County:Broward                                                                                                     |  |  |  |  |
| Township 48 Range 42 Section 35 1/4 section: N S SE NE Irregular-name                                                                                                                                             |  |  |  |  |
| Tax Parcel # 484236100190 Landgrant                                                                                                                                                                               |  |  |  |  |
| Subdivision Name BRENTWOOD PARK (18-11 B)  Block BLOCK 3 Lot LOT 14                                                                                                                                               |  |  |  |  |
| HISTORY                                                                                                                                                                                                           |  |  |  |  |
| Construction Year 1935 ✓ approximately ☐ year listed or earlier ☐ year listed or later                                                                                                                            |  |  |  |  |
| Original Use Residence, private From (year): 1935 To (year): Unkn                                                                                                                                                 |  |  |  |  |
| Current Use Commercial From (year): Unkn To (year): Present                                                                                                                                                       |  |  |  |  |
| Other Use From (year): To (year):                                                                                                                                                                                 |  |  |  |  |
| Moves: ☐ yes ✓ no ☐ unknown DateOriginal Address                                                                                                                                                                  |  |  |  |  |
| Alterations: ✓ yes ☐ no ☐ unknown Date Unkn Nature Façade                                                                                                                                                         |  |  |  |  |
| Additions:  yes v no unknown Date Nature                                                                                                                                                                          |  |  |  |  |
| Architect Unknown Builder Unknown                                                                                                                                                                                 |  |  |  |  |
| Historical Significance Based on field observations including form and materials, this house dates from ca. 1935. It appears on the Hopkins Plat Map and the name is derived from the Settler/Pioneer Family Map. |  |  |  |  |
| Is the Resource Affected by a Local Preservation Ordinance ☐ yes ✓ no ☐ unknown Describe                                                                                                                          |  |  |  |  |
| DESCRIPTION                                                                                                                                                                                                       |  |  |  |  |
| Style Minimal Traditional Exterior Plan Rectangular No. of Stories 1                                                                                                                                              |  |  |  |  |
| Exterior Fabric(s) (1) Stucco (2)                                                                                                                                                                                 |  |  |  |  |
| Roof Type(s) (1) <u>Gable</u> (2) (3)                                                                                                                                                                             |  |  |  |  |
| Roof Material(s) (1) Barrel Tile (2) (3)                                                                                                                                                                          |  |  |  |  |
| Roof Secondary Structure (1) Barrel Tile (2) Windows: The fenestration consists of casement windows on the façade. Converted to commercial use, the windows on the side                                           |  |  |  |  |

Distinguishing Architectural Features:

The building retains its original barrel tile roof. The façade has been altered with the addition of brick veneer panels.

elevations are boarded over and the right-most bay of the façade is covered by a metal panel.