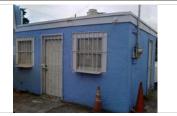

### FLORIDA MASTER SITE FILE

Site #8 BD2341
Field Date 1/9/2013
Form Date 4/3/2013
Recorder #

| ite Name(s) (address if none) Woodrow Cheshire House         |                                               | Multiple Listii         | ng (DHR only)         |
|--------------------------------------------------------------|-----------------------------------------------|-------------------------|-----------------------|
| Survey Project Name Pompano Beach Historic Sit               | tes Survey                                    | <br>Survey # (DH        | IR only)              |
| National Register Category (please check one)                | building  structure                           | district 🗌 site 🗌 ob    |                       |
| Ownership ✓ profit ☐ nonprofit ☐ individual ☐ n              | onspecific  city county                       | state federal Nat       | ive Am foreign unkn   |
|                                                              | LOCATION MAPPING                              |                         |                       |
| Street Number <u>Direction</u> Street Name                   | Street -                                      | Гуре                    |                       |
| Address: 1003 E ATLANTIC                                     |                                               | EVARD                   |                       |
| Cross Streets (nearest/between) NE 10th Avenue/NI            |                                               | at an Othan Man Dina On |                       |
| USGS 7.5 Map Name Pompano Beach City/Town Pompano Beach In C |                                               | at or Other Map Pine Cr |                       |
|                                                              | 1/4 section: N S                              |                         |                       |
| Tax Parcel # 484236050950                                    |                                               | dgrant                  |                       |
| Subdivision Name PINE CREST FIRST ADD (7-3                   | 4 B)                                          | Block BLOCK 9           | Lot LOTS 17 & 18      |
|                                                              | HISTORY                                       |                         |                       |
| Construction Year 1925 ✓ approximate                         | ly $\square$ year listed or earlier $\square$ | year listed or later    |                       |
| Original Use Residence, private                              | From (year): <u>1925</u> To (y                | ear): <u>c. 1992</u>    |                       |
| Current Use Education                                        | From (year): c <u>. 1992</u> To (y            | ear): <u>Present</u>    |                       |
| Other Use                                                    | From (year): To (y                            | ear):                   |                       |
| Moves: ☐ yes ✓ no ☐ unknown Date _                           | Original Address                              | ·                       |                       |
| Alterations: ✓ yes □ no □ unknown Date of                    | <del>_</del>                                  |                         |                       |
| Additions: ✓ yes ☐ no ☐ unknown Date of                      |                                               |                         |                       |
| Architect Unknown                                            | Builder Unknown                               |                         |                       |
| Historical Significance Based on field observation           |                                               |                         | . 1925. It appears on |
|                                                              | the name is derived from the                  |                         |                       |
|                                                              |                                               |                         |                       |
| Is the Resource Affected by a Local Preservation             | Ordinance ☐ yes 🗹 no 🗌                        | unknown Describe        |                       |
|                                                              | DESCRIPTION                                   |                         |                       |
| Style Frame Vernacular                                       | Exterior Plan T-Shaped                        |                         | No. of Stories 1      |
| Exterior Fabric(s) (1) Weatherboard                          | (2)                                           | (3)                     |                       |
| Roof Type(s) (1) Gable                                       | (2)                                           | (3)                     |                       |
| Roof Material(s) (1) Asphalt Shingles                        | (2)                                           | (3)                     |                       |
| Roof Secondary Structure (1) Asphalt Shingles Windows:       | (2)                                           |                         |                       |
| The fenestration consists of single and paired 6/6           | wood double-hung sash wind                    | lows.                   |                       |
| Distinguishing Architectural Features:                       |                                               |                         |                       |
|                                                              | and an exterior side brick ship               | anov                    |                       |
| The building has wood louvers in the gable ends a            | and an extendi-Side blick Chin                | iiiey.                  |                       |

|                                                                                                                     | moroment on                         | 001011210141                                                                                                 |                                     |
|---------------------------------------------------------------------------------------------------------------------|-------------------------------------|--------------------------------------------------------------------------------------------------------------|-------------------------------------|
|                                                                                                                     | DESCRIPT                            | ION (continued)                                                                                              |                                     |
| Chimney: No. 1 Chimney M                                                                                            | faterial(s) (1) Brick               | (2)                                                                                                          |                                     |
| Structural System(s): (1) Wood                                                                                      | ·                                   |                                                                                                              |                                     |
| Foundation Types(s): (1) Conti                                                                                      |                                     |                                                                                                              |                                     |
| Foundation Material(s): (1) Conc                                                                                    | crete Block (2)                     |                                                                                                              |                                     |
| Main Entrance: The central, sing                                                                                    |                                     | enclosed porch.                                                                                              |                                     |
|                                                                                                                     |                                     | •                                                                                                            |                                     |
| Porch Descriptions:<br>The 1-story porch with gable roo                                                             | of is enclosed with weatherboa      | rd siding and 2/2 metal sash windo                                                                           | ws.                                 |
| Condition                                                                                                           | ood 🗹 Fair 🗌 Deteriorated           | d 🗌 Ruinous                                                                                                  |                                     |
| Narrative Description of Resource The 1-story, 3-bay former dwellir exterior-side brick chimney, sash               | ng is of wood-frame constructi      | on with weatherboard siding. The borch.                                                                      | ouilding has wood louvers, an       |
|                                                                                                                     | RESEARCH METHO                      | DDS (check all that apply)                                                                                   |                                     |
| ✓ FMSF record search                                                                                                | Library research                    | ☐ Building permits                                                                                           | ☐ Sanborn map                       |
| <ul><li>FL State Archives/photo</li></ul>                                                                           | ☐ City directory                    | ☐ Occupant/owner interview                                                                                   | ✓ Plat maps                         |
| <del>_</del> .                                                                                                      | ☐ Newpaper files                    | ☐ Neighborhood interview                                                                                     | ☐ Public Lands Survey               |
| <ul><li>✓ Property appraiser</li><li>✓ Cultural Pageuras Survey</li></ul>                                           | ☐ Historic photos                   | ☐ Interior Inspection                                                                                        | ☐ HABS/HAER records                 |
| <ul> <li>✓ Cultural Resource Survey</li> <li>✓ Other Settler/Pioneer Famil<br/>Bibliographic References:</li> </ul> |                                     |                                                                                                              |                                     |
| • ,                                                                                                                 | Pionoor Family Man (1900, 19)       | 50), Broward County Tax Assessor                                                                             | 1002 Historia Pasauraa              |
| Survey of Pompano Beach.                                                                                            | Florieer Family Map (1900-190       | 50), Bloward County Tax Assessor                                                                             | , 1992 Historic Nesource            |
|                                                                                                                     | OPINION OF RESE                     | CARCH SIGNIFICANCE                                                                                           |                                     |
| Appears to meet the criteria for L                                                                                  | Local Register listing individua    | lly?                                                                                                         | ✓ Insufficient Information          |
| Appears to meet the criteria for L                                                                                  | Local Register listing as part o    | f a district? ☐ Yes 🗹 No                                                                                     | ☐ Insufficient Information          |
| Explanation of Evaluation:                                                                                          |                                     |                                                                                                              |                                     |
| The building retains its integrity, the identified theme(s) of archite                                              | ecture, agriculture, commerce,      | recommended to determine an as<br>Florida Land Boom, Bahamian influith this property. It is not located with | uence, religion or settlement       |
| Area(s) of Historical Significance                                                                                  | (see National Register Bulletin 15) | p. 8 for categories: e.g. "architecture", "ethr                                                              | nic heritage", "community planning) |
| (1) Architecture                                                                                                    |                                     |                                                                                                              | 3,                                  |
| (4)                                                                                                                 | (5)                                 | (6)                                                                                                          |                                     |
| ( ')                                                                                                                |                                     | INFORMATION                                                                                                  |                                     |
| Recorder Name G. Henry & E. R<br>Recorder Contact Info 4425 Fo                                                      | Rankin                              | Affiliation TRC Environmental                                                                                | Corp.                               |
|                                                                                                                     |                                     | L PHOTOGRAPHS                                                                                                |                                     |
|                                                                                                                     |                                     |                                                                                                              |                                     |