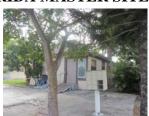

### FLORIDA MASTER SITE FILE

Site #8 BD2341
Field Date 1/9/2013
Form Date 4/3/2013
Recorder #

| ite Name(s) (address if none) Woodrow Cheshire House         |                                               | Multiple Listii         | ng (DHR only)         |
|--------------------------------------------------------------|-----------------------------------------------|-------------------------|-----------------------|
| Survey Project Name Pompano Beach Historic Sit               | tes Survey                                    | <br>Survey # (DH        | IR only)              |
| National Register Category (please check one)                | building  structure                           | district 🗌 site 🗌 ob    |                       |
| Ownership ✓ profit ☐ nonprofit ☐ individual ☐ n              | onspecific  city county                       | state federal Nat       | ive Am foreign unkn   |
|                                                              | LOCATION MAPPING                              |                         |                       |
| Street Number <u>Direction</u> Street Name                   | Street -                                      | Гуре                    |                       |
| Address: 1003 E ATLANTIC                                     |                                               | EVARD                   |                       |
| Cross Streets (nearest/between) NE 10th Avenue/NI            |                                               | at an Othan Man Dina On |                       |
| USGS 7.5 Map Name Pompano Beach City/Town Pompano Beach In C |                                               | at or Other Map Pine Cr |                       |
|                                                              | 1/4 section: N S                              |                         |                       |
| Tax Parcel # 484236050950                                    |                                               | dgrant                  |                       |
| Subdivision Name PINE CREST FIRST ADD (7-3                   | 4 B)                                          | Block BLOCK 9           | Lot LOTS 17 & 18      |
|                                                              | HISTORY                                       |                         |                       |
| Construction Year 1925 ✓ approximate                         | ly $\square$ year listed or earlier $\square$ | year listed or later    |                       |
| Original Use Residence, private                              | From (year): <u>1925</u> To (y                | ear): <u>c. 1992</u>    |                       |
| Current Use Education                                        | From (year): c <u>. 1992</u> To (y            | ear): <u>Present</u>    |                       |
| Other Use                                                    | From (year): To (y                            | ear):                   |                       |
| Moves: ☐ yes ✓ no ☐ unknown Date _                           | Original Address                              | ·                       |                       |
| Alterations: ✓ yes □ no □ unknown Date of                    | <del>_</del>                                  |                         |                       |
| Additions: ✓ yes ☐ no ☐ unknown Date of                      |                                               |                         |                       |
| Architect Unknown                                            | Builder Unknown                               |                         |                       |
| Historical Significance Based on field observation           |                                               |                         | . 1925. It appears on |
|                                                              | the name is derived from the                  |                         |                       |
|                                                              |                                               |                         |                       |
| Is the Resource Affected by a Local Preservation             | Ordinance ☐ yes 🗹 no 🗌                        | unknown Describe        |                       |
|                                                              | DESCRIPTION                                   |                         |                       |
| Style Frame Vernacular                                       | Exterior Plan T-Shaped                        |                         | No. of Stories 1      |
| Exterior Fabric(s) (1) Weatherboard                          | (2)                                           | (3)                     |                       |
| Roof Type(s) (1) Gable                                       | (2)                                           | (3)                     |                       |
| Roof Material(s) (1) Asphalt Shingles                        | (2)                                           | (3)                     |                       |
| Roof Secondary Structure (1) Asphalt Shingles Windows:       | (2)                                           |                         |                       |
| The fenestration consists of single and paired 6/6           | wood double-hung sash wind                    | lows.                   |                       |
| Distinguishing Architectural Features:                       |                                               |                         |                       |
|                                                              | and an exterior side brick ship               | anov                    |                       |
| The building has wood louvers in the gable ends a            | and an extendi-Side blick Chin                | iiiey.                  |                       |