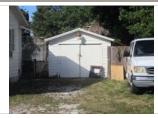

✓ Update

Ancillary Features/Outbuildings:

A garage is located to the rear of the building.