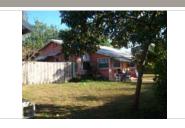

✓ Update

Ancillary Features/Outbuildings:

A garage is located to the rear of the building.