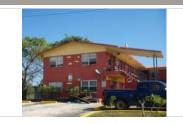

✓ Update

Ancillary Features/Outbuildings:

A garage is located to the rear of the building.

# HISTORICAL STRUCTURE FORM

### FLORIDA MASTER SITE FILE

Site #8 BD2341
Field Date 1/9/2013
Form Date 4/3/2013
Recorder #

| ite Name(s) (address if none) Woodrow Cheshire House         |                                               | Multiple Listii         | ng (DHR only)         |
|--------------------------------------------------------------|-----------------------------------------------|-------------------------|-----------------------|
| Survey Project Name Pompano Beach Historic Sit               | tes Survey                                    | <br>Survey # (DH        | IR only)              |
| National Register Category (please check one)                | building  structure                           | district 🗌 site 🗌 ob    |                       |
| Ownership ✓ profit ☐ nonprofit ☐ individual ☐ n              | onspecific  city county                       | state federal Nat       | ive Am foreign unkn   |
|                                                              | LOCATION MAPPING                              |                         |                       |
| Street Number <u>Direction</u> Street Name                   | Street -                                      | Гуре                    |                       |
| Address: 1003 E ATLANTIC                                     |                                               | EVARD                   |                       |
| Cross Streets (nearest/between) NE 10th Avenue/NI            |                                               | at an Othan Man Dina On |                       |
| USGS 7.5 Map Name Pompano Beach City/Town Pompano Beach In C |                                               | at or Other Map Pine Cr |                       |
|                                                              | 1/4 section: N S                              |                         |                       |
| Tax Parcel # 484236050950                                    |                                               | dgrant                  |                       |
| Subdivision Name PINE CREST FIRST ADD (7-3                   | 4 B)                                          | Block BLOCK 9           | Lot LOTS 17 & 18      |
|                                                              | HISTORY                                       |                         |                       |
| Construction Year 1925 ✓ approximate                         | ly $\square$ year listed or earlier $\square$ | year listed or later    |                       |
| Original Use Residence, private                              | From (year): <u>1925</u> To (y                | ear): <u>c. 1992</u>    |                       |
| Current Use Education                                        | From (year): c <u>. 1992</u> To (y            | ear): <u>Present</u>    |                       |
| Other Use                                                    | From (year): To (y                            | ear):                   |                       |
| Moves: ☐ yes ✓ no ☐ unknown Date _                           | Original Address                              | ·                       |                       |
| Alterations: ✓ yes □ no □ unknown Date of                    | <del>_</del>                                  |                         |                       |
| Additions: ✓ yes ☐ no ☐ unknown Date of                      |                                               |                         |                       |
| Architect Unknown                                            | Builder Unknown                               |                         |                       |
| Historical Significance Based on field observation           |                                               |                         | . 1925. It appears on |
|                                                              | the name is derived from the                  |                         |                       |
|                                                              |                                               |                         |                       |
| Is the Resource Affected by a Local Preservation             | Ordinance ☐ yes 🗹 no 🗌                        | unknown Describe        |                       |
|                                                              | DESCRIPTION                                   |                         |                       |
| Style Frame Vernacular                                       | Exterior Plan T-Shaped                        |                         | No. of Stories 1      |
| Exterior Fabric(s) (1) Weatherboard                          | (2)                                           | (3)                     |                       |
| Roof Type(s) (1) Gable                                       | (2)                                           | (3)                     |                       |
| Roof Material(s) (1) Asphalt Shingles                        | (2)                                           | (3)                     |                       |
| Roof Secondary Structure (1) Asphalt Shingles Windows:       | (2)                                           |                         |                       |
| The fenestration consists of single and paired 6/6           | wood double-hung sash wind                    | lows.                   |                       |
| Distinguishing Architectural Features:                       |                                               |                         |                       |
|                                                              | and an exterior side brick ship               | anov                    |                       |
| The building has wood louvers in the gable ends a            | and an extendi-Side blick Chin                | iiiey.                  |                       |