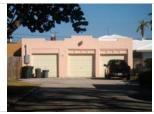

### FLORIDA MASTER SITE FILE

Site #8 <u>BD3038</u>
Field Date <u>1/9/2013</u>
Form Date <u>4/3/2013</u>
Recorder #

| Site Name(s) (address if none) 35 N DIXIE HWY                                                                           | Multiple Listing (DHR only)                          |
|-------------------------------------------------------------------------------------------------------------------------|------------------------------------------------------|
| Survey Project Name Pompano Beach Historic Sites Survey                                                                 | Survey # (DHR only)                                  |
| National Register Category (please check one) ✓ building ☐ structure                                                    |                                                      |
| Ownership ✓ profit ☐ nonprofit ☐ individual ☐ nonspecific ☐ city                                                        | county state federal Native Am foreign unkn          |
| LOCATION M                                                                                                              | IAPPING                                              |
| Street Number <u>Direction</u> Street Name                                                                              | Street Type                                          |
| Address: 35 N DIXIE                                                                                                     | HWY                                                  |
| Cross Streets (nearest/between) NW 1st Street/W Atlantic Boulevard USGS 7.5 Map Name Fort Lauderdale North USGS Date 19 | 183 Plat or Other Man Town of Pompano                |
| City/Town Pompano Beach In City Limits? ✓ yes                                                                           |                                                      |
| Township 48 Range 42 Section 35 1/4 section:                                                                            |                                                      |
| Tax Parcel # 484235080310                                                                                               | Landgrant                                            |
|                                                                                                                         | Block Lot LOT 14                                     |
| HISTOR                                                                                                                  | Y                                                    |
| Construction Year 1941                                                                                                  | r earlier $\square$ year listed or later             |
| Original Use Commercial From (year): 1941                                                                               | To (year): Present                                   |
| Current Use From (year):                                                                                                | To (year):                                           |
| Other Use From (year):                                                                                                  | To (year):                                           |
| Moves: ☐ yes ✓ no ☐ unknown DateOrigin                                                                                  | al Address                                           |
| Alterations: ✓ yes ☐ no ☐ unknown Date <u>ca. 2000</u> Nature                                                           | e Windows                                            |
| Additions:                                                                                                              | e                                                    |
| Architect Unknown Builde                                                                                                | er <u>Unknown</u>                                    |
| Historical Significance Based on field observations as well as the 19                                                   | 96 FDOT survey this building dates from ca. 1941. It |
| appears on the Hopkins Plat Map.                                                                                        |                                                      |
|                                                                                                                         |                                                      |
| Is the Resource Affected by a Local Preservation Ordinance ☐ yes                                                        |                                                      |
| DESCRIPT                                                                                                                | ION                                                  |
| Style Masonry Vernacular Exterior Plan Rec                                                                              | ctangular No. of Stories 1                           |
| Exterior Fabric(s) (1) Stucco (2)                                                                                       | (3)                                                  |
| Roof Type(s) (1) Flat (2)                                                                                               | (3)                                                  |
| Roof Material(s) (1) Not Visible (2)                                                                                    | (3)                                                  |
| Roof Secondary Structure (1) Not Visible                                                                                | (2)                                                  |
| Windows: The fenestration consists of 2 storefront windows on the façade.                                               |                                                      |
| The renestration consists of 2 storemont windows on the layable.                                                        |                                                      |
| Distinguishing Architectural Features:                                                                                  |                                                      |
| The façade is slightly recessed.                                                                                        |                                                      |
| , 0 - 7                                                                                                                 |                                                      |
| Ancillary Features/Outbuildings:                                                                                        |                                                      |

✓ Update

There are no visible outbuildings.