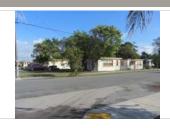

### FLORIDA MASTER SITE FILE

Site #8 BD2341
Field Date 1/9/2013
Form Date 4/3/2013
Recorder #

| ite Name(s) (address if none) Woodrow Cheshire House         |                                               | Multiple Listii         | ng (DHR only)         |
|--------------------------------------------------------------|-----------------------------------------------|-------------------------|-----------------------|
| Survey Project Name Pompano Beach Historic Sit               | tes Survey                                    | <br>Survey # (DH        | IR only)              |
| National Register Category (please check one)                | building  structure                           | district 🗌 site 🗌 ob    |                       |
| Ownership ✓ profit ☐ nonprofit ☐ individual ☐ n              | onspecific  city county                       | state federal Nat       | ive Am foreign unkn   |
|                                                              | LOCATION MAPPING                              |                         |                       |
| Street Number <u>Direction</u> Street Name                   | Street -                                      | Гуре                    |                       |
| Address: 1003 E ATLANTIC                                     |                                               | EVARD                   |                       |
| Cross Streets (nearest/between) NE 10th Avenue/NI            |                                               | at an Othan Man Dina On |                       |
| USGS 7.5 Map Name Pompano Beach City/Town Pompano Beach In C |                                               | at or Other Map Pine Cr |                       |
|                                                              | 1/4 section: N S                              |                         |                       |
| Tax Parcel # 484236050950                                    |                                               | dgrant                  |                       |
| Subdivision Name PINE CREST FIRST ADD (7-3                   | 4 B)                                          | Block BLOCK 9           | Lot LOTS 17 & 18      |
|                                                              | HISTORY                                       |                         |                       |
| Construction Year 1925 ✓ approximate                         | ly $\square$ year listed or earlier $\square$ | year listed or later    |                       |
| Original Use Residence, private                              | From (year): <u>1925</u> To (y                | ear): <u>c. 1992</u>    |                       |
| Current Use Education                                        | From (year): c <u>. 1992</u> To (y            | ear): <u>Present</u>    |                       |
| Other Use                                                    | From (year): To (y                            | ear):                   |                       |
| Moves: ☐ yes ✓ no ☐ unknown Date _                           | Original Address                              | ·                       |                       |
| Alterations: ✓ yes □ no □ unknown Date of                    | <del>_</del>                                  |                         |                       |
| Additions: ✓ yes ☐ no ☐ unknown Date of                      |                                               |                         |                       |
| Architect Unknown                                            | Builder Unknown                               |                         |                       |
| Historical Significance Based on field observation           |                                               |                         | . 1925. It appears on |
|                                                              | the name is derived from the                  |                         |                       |
|                                                              |                                               |                         |                       |
| Is the Resource Affected by a Local Preservation             | Ordinance ☐ yes 🗹 no 🗌                        | unknown Describe        |                       |
|                                                              | DESCRIPTION                                   |                         |                       |
| Style Frame Vernacular                                       | Exterior Plan T-Shaped                        |                         | No. of Stories 1      |
| Exterior Fabric(s) (1) Weatherboard                          | (2)                                           | (3)                     |                       |
| Roof Type(s) (1) Gable                                       | (2)                                           | (3)                     |                       |
| Roof Material(s) (1) Asphalt Shingles                        | (2)                                           | (3)                     |                       |
| Roof Secondary Structure (1) Asphalt Shingles Windows:       | (2)                                           |                         |                       |
| The fenestration consists of single and paired 6/6           | wood double-hung sash wind                    | lows.                   |                       |
| Distinguishing Architectural Features:                       |                                               |                         |                       |
|                                                              | and an exterior side brick ship               | anov                    |                       |
| The building has wood louvers in the gable ends a            | and an extendi-Side blick Chin                | iiiey.                  |                       |