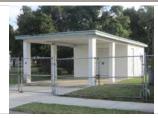

✓ Update

Ancillary Features/Outbuildings:

A garage is located to the rear of the building.