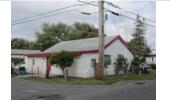

| Site Name(s) (address if none) Jack Burroughs House Multiple Listing (DHR only)                                                                                                                                   |  |  |  |  |
|-------------------------------------------------------------------------------------------------------------------------------------------------------------------------------------------------------------------|--|--|--|--|
| Survey Project Name Pompano Beach Historic Sites Survey Survey # (DHR only)                                                                                                                                       |  |  |  |  |
| National Register Category (please check one) ✓ building ☐ structure ☐ district ☐ site ☐ object                                                                                                                   |  |  |  |  |
| Ownership 🗹 profit 🗌 nonprofit 🔲 individual 📗 nonspecific 🖂 city 📉 county 🖂 state 🔝 federal 🔛 Native Am 🖂 foreign 🦳 unkn                                                                                          |  |  |  |  |
| LOCATION MAPPING                                                                                                                                                                                                  |  |  |  |  |
| <u>Street Number</u> <u>Direction</u> <u>Street Name</u> <u>Street Type</u>                                                                                                                                       |  |  |  |  |
| Address: 721 E ATLANTIC BOULEVARD                                                                                                                                                                                 |  |  |  |  |
| Cross Streets (nearest/between) NE 7th Avenue/NE 9th Avenue                                                                                                                                                       |  |  |  |  |
| USGS 7.5 Map Name Pompano Beach  City/Town Pompano Beach  In City Limits? ✓ yes ☐ no ☐ unknown County:Broward                                                                                                     |  |  |  |  |
| Township 48 Range 42 Section 35 1/4 section: N S SE NE Irregular-name                                                                                                                                             |  |  |  |  |
| Tax Parcel # 484236100190 Landgrant                                                                                                                                                                               |  |  |  |  |
| Subdivision Name BRENTWOOD PARK (18-11 B)  Block BLOCK 3 Lot LOT 14                                                                                                                                               |  |  |  |  |
| HISTORY                                                                                                                                                                                                           |  |  |  |  |
| Construction Year 1935 ✓ approximately ☐ year listed or earlier ☐ year listed or later                                                                                                                            |  |  |  |  |
| Original Use Residence, private From (year): 1935 To (year): Unkn                                                                                                                                                 |  |  |  |  |
| Current Use Commercial From (year): Unkn To (year): Present                                                                                                                                                       |  |  |  |  |
| Other Use From (year): To (year):                                                                                                                                                                                 |  |  |  |  |
| Moves: ☐ yes ✓ no ☐ unknown DateOriginal Address                                                                                                                                                                  |  |  |  |  |
| Alterations: ✓ yes ☐ no ☐ unknown Date Unkn Nature Façade                                                                                                                                                         |  |  |  |  |
| Additions:  yes v no unknown Date Nature                                                                                                                                                                          |  |  |  |  |
| Architect Unknown Builder Unknown                                                                                                                                                                                 |  |  |  |  |
| Historical Significance Based on field observations including form and materials, this house dates from ca. 1935. It appears on the Hopkins Plat Map and the name is derived from the Settler/Pioneer Family Map. |  |  |  |  |
| Is the Resource Affected by a Local Preservation Ordinance ☐ yes ✓ no ☐ unknown Describe                                                                                                                          |  |  |  |  |
| DESCRIPTION                                                                                                                                                                                                       |  |  |  |  |
| Style Minimal Traditional Exterior Plan Rectangular No. of Stories 1                                                                                                                                              |  |  |  |  |
| Exterior Fabric(s) (1) Stucco (2)                                                                                                                                                                                 |  |  |  |  |
| Roof Type(s) (1) <u>Gable</u> (2) (3)                                                                                                                                                                             |  |  |  |  |
| Roof Material(s) (1) Barrel Tile (2) (3)                                                                                                                                                                          |  |  |  |  |
| Roof Secondary Structure (1) Barrel Tile (2) Windows: The fenestration consists of casement windows on the façade. Converted to commercial use, the windows on the side                                           |  |  |  |  |

Distinguishing Architectural Features:

The building retains its original barrel tile roof. The façade has been altered with the addition of brick veneer panels.

elevations are boarded over and the right-most bay of the façade is covered by a metal panel.