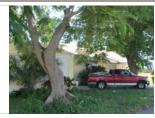

✓ Update

Ancillary Features/Outbuildings:

A garage is located to the rear of the building.