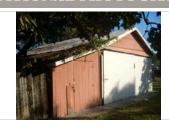

✓ Update

Ancillary Features/Outbuildings:

A garage is located to the rear of the building.