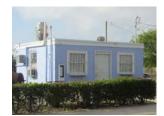

### FLORIDA MASTER SITE FILE

Site #8 BD2341
Field Date 1/9/2013
Form Date 4/3/2013
Recorder #

| ite Name(s) (address if none) Woodrow Cheshire House         |                                               | Multiple Listii         | ng (DHR only)         |
|--------------------------------------------------------------|-----------------------------------------------|-------------------------|-----------------------|
| Survey Project Name Pompano Beach Historic Sit               | tes Survey                                    | <br>Survey # (DH        | IR only)              |
| National Register Category (please check one)                | building  structure                           | district 🗌 site 🗌 ob    |                       |
| Ownership ✓ profit ☐ nonprofit ☐ individual ☐ n              | onspecific  city county                       | state federal Nat       | ive Am foreign unkn   |
|                                                              | LOCATION MAPPING                              |                         |                       |
| Street Number <u>Direction</u> Street Name                   | Street -                                      | Гуре                    |                       |
| Address: 1003 E ATLANTIC                                     |                                               | EVARD                   |                       |
| Cross Streets (nearest/between) NE 10th Avenue/NI            |                                               | at an Othan Man Dina On |                       |
| USGS 7.5 Map Name Pompano Beach City/Town Pompano Beach In C |                                               | at or Other Map Pine Cr |                       |
|                                                              | 1/4 section: N S                              |                         |                       |
| Tax Parcel # 484236050950                                    |                                               | dgrant                  |                       |
| Subdivision Name PINE CREST FIRST ADD (7-3                   | 4 B)                                          | Block BLOCK 9           | Lot LOTS 17 & 18      |
|                                                              | HISTORY                                       |                         |                       |
| Construction Year 1925 ✓ approximate                         | ly $\square$ year listed or earlier $\square$ | year listed or later    |                       |
| Original Use Residence, private                              | From (year): <u>1925</u> To (y                | ear): <u>c. 1992</u>    |                       |
| Current Use Education                                        | From (year): c <u>. 1992</u> To (y            | ear): <u>Present</u>    |                       |
| Other Use                                                    | From (year): To (y                            | ear):                   |                       |
| Moves: ☐ yes ✓ no ☐ unknown Date _                           | Original Address                              | ·                       |                       |
| Alterations: ✓ yes □ no □ unknown Date of                    | <del>_</del>                                  |                         |                       |
| Additions: ✓ yes ☐ no ☐ unknown Date of                      |                                               |                         |                       |
| Architect Unknown                                            | Builder Unknown                               |                         |                       |
| Historical Significance Based on field observation           |                                               |                         | . 1925. It appears on |
|                                                              | the name is derived from the                  |                         |                       |
|                                                              |                                               |                         |                       |
| Is the Resource Affected by a Local Preservation             | Ordinance ☐ yes 🗹 no 🗌                        | unknown Describe        |                       |
|                                                              | DESCRIPTION                                   |                         |                       |
| Style Frame Vernacular                                       | Exterior Plan T-Shaped                        |                         | No. of Stories 1      |
| Exterior Fabric(s) (1) Weatherboard                          | (2)                                           | (3)                     |                       |
| Roof Type(s) (1) Gable                                       | (2)                                           | (3)                     |                       |
| Roof Material(s) (1) Asphalt Shingles                        | (2)                                           | (3)                     |                       |
| Roof Secondary Structure (1) Asphalt Shingles Windows:       | (2)                                           |                         |                       |
| The fenestration consists of single and paired 6/6           | wood double-hung sash wind                    | lows.                   |                       |
| Distinguishing Architectural Features:                       |                                               |                         |                       |
|                                                              | and an exterior side brick ship               | anov                    |                       |
| The building has wood louvers in the gable ends a            | and an extendi-Side blick Chin                | iiiey.                  |                       |