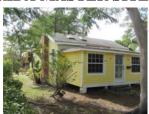

### FLORIDA MASTER SITE FILE

Site #8 BD2341
Field Date 1/9/2013
Form Date 4/3/2013
Recorder #

| ite Name(s) (address if none) Woodrow Cheshire House         |                                               | Multiple Listii         | ng (DHR only)         |
|--------------------------------------------------------------|-----------------------------------------------|-------------------------|-----------------------|
| Survey Project Name Pompano Beach Historic Sit               | tes Survey                                    | <br>Survey # (DH        | IR only)              |
| National Register Category (please check one)                | building  structure                           | district 🗌 site 🗌 ob    |                       |
| Ownership ✓ profit ☐ nonprofit ☐ individual ☐ n              | onspecific  city county                       | state federal Nat       | ive Am foreign unkn   |
|                                                              | LOCATION MAPPING                              |                         |                       |
| Street Number <u>Direction</u> Street Name                   | Street -                                      | Гуре                    |                       |
| Address: 1003 E ATLANTIC                                     |                                               | EVARD                   |                       |
| Cross Streets (nearest/between) NE 10th Avenue/NI            |                                               | at an Othan Man Dina On |                       |
| USGS 7.5 Map Name Pompano Beach City/Town Pompano Beach In C |                                               | at or Other Map Pine Cr |                       |
|                                                              | 1/4 section: N S                              |                         |                       |
| Tax Parcel # 484236050950                                    |                                               | dgrant                  |                       |
| Subdivision Name PINE CREST FIRST ADD (7-3                   | 4 B)                                          | Block BLOCK 9           | Lot LOTS 17 & 18      |
|                                                              | HISTORY                                       |                         |                       |
| Construction Year 1925 ✓ approximate                         | ly $\square$ year listed or earlier $\square$ | year listed or later    |                       |
| Original Use Residence, private                              | From (year): <u>1925</u> To (y                | ear): <u>c. 1992</u>    |                       |
| Current Use Education                                        | From (year): c <u>. 1992</u> To (y            | ear): <u>Present</u>    |                       |
| Other Use                                                    | From (year): To (y                            | ear):                   |                       |
| Moves: ☐ yes ✓ no ☐ unknown Date _                           | Original Address                              | ·                       |                       |
| Alterations: ✓ yes □ no □ unknown Date of                    | <del>_</del>                                  |                         |                       |
| Additions: ✓ yes ☐ no ☐ unknown Date of                      |                                               |                         |                       |
| Architect Unknown                                            | Builder Unknown                               |                         |                       |
| Historical Significance Based on field observation           |                                               |                         | . 1925. It appears on |
|                                                              | the name is derived from the                  |                         |                       |
|                                                              |                                               |                         |                       |
| Is the Resource Affected by a Local Preservation             | Ordinance ☐ yes 🗹 no 🗌                        | unknown Describe        |                       |
|                                                              | DESCRIPTION                                   |                         |                       |
| Style Frame Vernacular                                       | Exterior Plan T-Shaped                        |                         | No. of Stories 1      |
| Exterior Fabric(s) (1) Weatherboard                          | (2)                                           | (3)                     |                       |
| Roof Type(s) (1) Gable                                       | (2)                                           | (3)                     |                       |
| Roof Material(s) (1) Asphalt Shingles                        | (2)                                           | (3)                     |                       |
| Roof Secondary Structure (1) Asphalt Shingles Windows:       | (2)                                           |                         |                       |
| The fenestration consists of single and paired 6/6           | wood double-hung sash wind                    | lows.                   |                       |
| Distinguishing Architectural Features:                       |                                               |                         |                       |
|                                                              | and an exterior side brick ship               | anov                    |                       |
| The building has wood louvers in the gable ends a            | and an extendi-Side blick Chin                | iiiey.                  |                       |

✓ Update

Ancillary Features/Outbuildings:

A garage is located to the rear of the building.