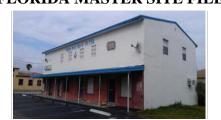

| Site Name(s) (address if none) Jack Burroughs House Multiple Listing (DHR only)                                                                                                                                   |  |  |  |  |
|-------------------------------------------------------------------------------------------------------------------------------------------------------------------------------------------------------------------|--|--|--|--|
| Survey Project Name Pompano Beach Historic Sites Survey Survey # (DHR only)                                                                                                                                       |  |  |  |  |
| National Register Category (please check one) ✓ building ☐ structure ☐ district ☐ site ☐ object                                                                                                                   |  |  |  |  |
| Ownership 🗹 profit 🗌 nonprofit 🔲 individual 📗 nonspecific 🖂 city 📉 county 🖂 state 🔝 federal 🔛 Native Am 🖂 foreign 🦳 unkn                                                                                          |  |  |  |  |
| LOCATION MAPPING                                                                                                                                                                                                  |  |  |  |  |
| <u>Street Number</u> <u>Direction</u> <u>Street Name</u> <u>Street Type</u>                                                                                                                                       |  |  |  |  |
| Address: 721 E ATLANTIC BOULEVARD                                                                                                                                                                                 |  |  |  |  |
| Cross Streets (nearest/between) NE 7th Avenue/NE 9th Avenue                                                                                                                                                       |  |  |  |  |
| USGS 7.5 Map Name Pompano Beach  City/Town Pompano Beach  In City Limits? ✓ yes ☐ no ☐ unknown County:Broward                                                                                                     |  |  |  |  |
| Township 48 Range 42 Section 35 1/4 section: N S SE NE Irregular-name                                                                                                                                             |  |  |  |  |
| Tax Parcel # 484236100190 Landgrant                                                                                                                                                                               |  |  |  |  |
| Subdivision Name BRENTWOOD PARK (18-11 B)  Block BLOCK 3 Lot LOT 14                                                                                                                                               |  |  |  |  |
| HISTORY                                                                                                                                                                                                           |  |  |  |  |
| Construction Year 1935 ✓ approximately ☐ year listed or earlier ☐ year listed or later                                                                                                                            |  |  |  |  |
| Original Use Residence, private From (year): 1935 To (year): Unkn                                                                                                                                                 |  |  |  |  |
| Current Use Commercial From (year): Unkn To (year): Present                                                                                                                                                       |  |  |  |  |
| Other Use From (year): To (year):                                                                                                                                                                                 |  |  |  |  |
| Moves: ☐ yes ✓ no ☐ unknown DateOriginal Address                                                                                                                                                                  |  |  |  |  |
| Alterations: ✓ yes ☐ no ☐ unknown Date Unkn Nature Façade                                                                                                                                                         |  |  |  |  |
| Additions:  yes v no unknown Date Nature                                                                                                                                                                          |  |  |  |  |
| Architect Unknown Builder Unknown                                                                                                                                                                                 |  |  |  |  |
| Historical Significance Based on field observations including form and materials, this house dates from ca. 1935. It appears on the Hopkins Plat Map and the name is derived from the Settler/Pioneer Family Map. |  |  |  |  |
| Is the Resource Affected by a Local Preservation Ordinance ☐ yes ✓ no ☐ unknown Describe                                                                                                                          |  |  |  |  |
| DESCRIPTION                                                                                                                                                                                                       |  |  |  |  |
| Style Minimal Traditional Exterior Plan Rectangular No. of Stories 1                                                                                                                                              |  |  |  |  |
| Exterior Fabric(s) (1) Stucco (2)                                                                                                                                                                                 |  |  |  |  |
| Roof Type(s) (1) <u>Gable</u> (2) (3)                                                                                                                                                                             |  |  |  |  |
| Roof Material(s) (1) Barrel Tile (2) (3)                                                                                                                                                                          |  |  |  |  |
| Roof Secondary Structure (1) Barrel Tile (2) Windows: The fenestration consists of casement windows on the façade. Converted to commercial use, the windows on the side                                           |  |  |  |  |

Distinguishing Architectural Features:

The building retains its original barrel tile roof. The façade has been altered with the addition of brick veneer panels.

elevations are boarded over and the right-most bay of the façade is covered by a metal panel.