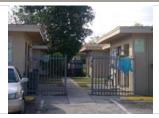

✓ Update

Ancillary Features/Outbuildings:

A garage is located to the rear of the building.