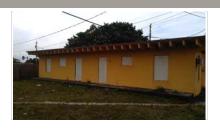

Original □ Update

# HISTORICAL STRUCTURE FORM

#### **FLORID**

| OA MASTER SITE | A MASTER SITE FILE |  |  |
|----------------|--------------------|--|--|
|                |                    |  |  |

| Site #8 TRC-157            |
|----------------------------|
| Field Date <u>1/9/2013</u> |
| Form Date 4/3/2013         |
| Recorder #                 |

| Site Name(s) (address if none) Jack Burroughs House Multiple Listing (DHR only)                                                                                                                                   |  |  |  |  |
|-------------------------------------------------------------------------------------------------------------------------------------------------------------------------------------------------------------------|--|--|--|--|
| Survey Project Name Pompano Beach Historic Sites Survey Survey # (DHR only)                                                                                                                                       |  |  |  |  |
| National Register Category (please check one) ✓ building ☐ structure ☐ district ☐ site ☐ object                                                                                                                   |  |  |  |  |
| Ownership 🗹 profit 🗌 nonprofit 🔲 individual 📗 nonspecific 🖂 city 📉 county 🖂 state 🔝 federal 🔛 Native Am 🖂 foreign 🦳 unkn                                                                                          |  |  |  |  |
| LOCATION MAPPING                                                                                                                                                                                                  |  |  |  |  |
| <u>Street Number</u> <u>Direction</u> <u>Street Name</u> <u>Street Type</u>                                                                                                                                       |  |  |  |  |
| Address: 721 E ATLANTIC BOULEVARD                                                                                                                                                                                 |  |  |  |  |
| Cross Streets (nearest/between) NE 7th Avenue/NE 9th Avenue                                                                                                                                                       |  |  |  |  |
| USGS 7.5 Map Name Pompano Beach  City/Town Pompano Beach  In City Limits? ✓ yes ☐ no ☐ unknown County:Broward                                                                                                     |  |  |  |  |
| Township 48 Range 42 Section 35 1/4 section: N S SE NE Irregular-name                                                                                                                                             |  |  |  |  |
| Tax Parcel # 484236100190 Landgrant                                                                                                                                                                               |  |  |  |  |
| Subdivision Name BRENTWOOD PARK (18-11 B)  Block BLOCK 3 Lot LOT 14                                                                                                                                               |  |  |  |  |
| HISTORY                                                                                                                                                                                                           |  |  |  |  |
| Construction Year 1935 ✓ approximately ☐ year listed or earlier ☐ year listed or later                                                                                                                            |  |  |  |  |
| Original Use Residence, private From (year): 1935 To (year): Unkn                                                                                                                                                 |  |  |  |  |
| Current Use Commercial From (year): Unkn To (year): Present                                                                                                                                                       |  |  |  |  |
| Other Use From (year): To (year):                                                                                                                                                                                 |  |  |  |  |
| Moves: ☐ yes ✓ no ☐ unknown DateOriginal Address                                                                                                                                                                  |  |  |  |  |
| Alterations: ✓ yes ☐ no ☐ unknown Date Unkn Nature Façade                                                                                                                                                         |  |  |  |  |
| Additions:  yes v no unknown Date Nature                                                                                                                                                                          |  |  |  |  |
| Architect Unknown Builder Unknown                                                                                                                                                                                 |  |  |  |  |
| Historical Significance Based on field observations including form and materials, this house dates from ca. 1935. It appears on the Hopkins Plat Map and the name is derived from the Settler/Pioneer Family Map. |  |  |  |  |
| Is the Resource Affected by a Local Preservation Ordinance ☐ yes ✓ no ☐ unknown Describe                                                                                                                          |  |  |  |  |
| DESCRIPTION                                                                                                                                                                                                       |  |  |  |  |
| Style Minimal Traditional Exterior Plan Rectangular No. of Stories 1                                                                                                                                              |  |  |  |  |
| Exterior Fabric(s) (1) Stucco (2)                                                                                                                                                                                 |  |  |  |  |
| Roof Type(s) (1) <u>Gable</u> (2) (3)                                                                                                                                                                             |  |  |  |  |
| Roof Material(s) (1) Barrel Tile (2) (3)                                                                                                                                                                          |  |  |  |  |
| Roof Secondary Structure (1) Barrel Tile (2) Windows: The fenestration consists of casement windows on the façade. Converted to commercial use, the windows on the side                                           |  |  |  |  |

Distinguishing Architectural Features:

The building retains its original barrel tile roof. The façade has been altered with the addition of brick veneer panels.

elevations are boarded over and the right-most bay of the façade is covered by a metal panel.