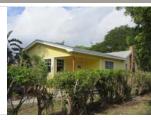

### FLORIDA MASTER SITE FILE

Site #8 <u>BD3038</u>
Field Date <u>1/9/2013</u>
Form Date <u>4/3/2013</u>
Recorder #

| Site Name(s) (address if none) 35 N DIXIE HWY                                                                           | Multiple Listing (DHR only)                          |
|-------------------------------------------------------------------------------------------------------------------------|------------------------------------------------------|
| Survey Project Name Pompano Beach Historic Sites Survey                                                                 | Survey # (DHR only)                                  |
| National Register Category (please check one) ✓ building ☐ structure                                                    |                                                      |
| Ownership ✓ profit ☐ nonprofit ☐ individual ☐ nonspecific ☐ city                                                        | county state federal Native Am foreign unkn          |
| LOCATION M                                                                                                              | IAPPING                                              |
| Street Number <u>Direction</u> Street Name                                                                              | Street Type                                          |
| Address: 35 N DIXIE                                                                                                     | HWY                                                  |
| Cross Streets (nearest/between) NW 1st Street/W Atlantic Boulevard USGS 7.5 Map Name Fort Lauderdale North USGS Date 19 | 183 Plat or Other Man Town of Pompano                |
| City/Town Pompano Beach In City Limits? ✓ yes                                                                           |                                                      |
| Township 48 Range 42 Section 35 1/4 section:                                                                            |                                                      |
| Tax Parcel # 484235080310                                                                                               | Landgrant                                            |
|                                                                                                                         | Block Lot LOT 14                                     |
| HISTOR                                                                                                                  | Y                                                    |
| Construction Year 1941                                                                                                  | r earlier $\square$ year listed or later             |
| Original Use Commercial From (year): 1941                                                                               | To (year): Present                                   |
| Current Use From (year):                                                                                                | To (year):                                           |
| Other Use From (year):                                                                                                  | To (year):                                           |
| Moves: ☐ yes ✓ no ☐ unknown DateOrigin                                                                                  | al Address                                           |
| Alterations: ✓ yes ☐ no ☐ unknown Date <u>ca. 2000</u> Nature                                                           | e Windows                                            |
| Additions:                                                                                                              | e                                                    |
| Architect Unknown Builde                                                                                                | er <u>Unknown</u>                                    |
| Historical Significance Based on field observations as well as the 19                                                   | 96 FDOT survey this building dates from ca. 1941. It |
| appears on the Hopkins Plat Map.                                                                                        |                                                      |
|                                                                                                                         |                                                      |
| Is the Resource Affected by a Local Preservation Ordinance ☐ yes                                                        |                                                      |
| DESCRIPT                                                                                                                | ION                                                  |
| Style Masonry Vernacular Exterior Plan Rec                                                                              | ctangular No. of Stories 1                           |
| Exterior Fabric(s) (1) Stucco (2)                                                                                       | (3)                                                  |
| Roof Type(s) (1) Flat (2)                                                                                               | (3)                                                  |
| Roof Material(s) (1) Not Visible (2)                                                                                    | (3)                                                  |
| Roof Secondary Structure (1) Not Visible                                                                                | (2)                                                  |
| Windows: The fenestration consists of 2 storefront windows on the façade.                                               |                                                      |
| The renestration consists of 2 storemont windows on the layable.                                                        |                                                      |
| Distinguishing Architectural Features:                                                                                  |                                                      |
| The façade is slightly recessed.                                                                                        |                                                      |
| , 0 - 7                                                                                                                 |                                                      |
| Ancillary Features/Outbuildings:                                                                                        |                                                      |

✓ Update

There are no visible outbuildings.