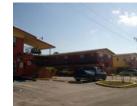

✓ Update

Ancillary Features/Outbuildings:

A garage is located to the rear of the building.

# HISTORICAL STRUCTURE FORM

### FLORIDA MASTER SITE FILE

Site #8 BD2341
Field Date 1/9/2013
Form Date 4/3/2013
Recorder #

| ite Name(s) (address if none) Woodrow Cheshire House         |                                               | Multiple Listii         | ng (DHR only)         |
|--------------------------------------------------------------|-----------------------------------------------|-------------------------|-----------------------|
| Survey Project Name Pompano Beach Historic Sit               | tes Survey                                    | <br>Survey # (DH        | IR only)              |
| National Register Category (please check one)                | building  structure                           | district 🗌 site 🗌 ob    |                       |
| Ownership ✓ profit ☐ nonprofit ☐ individual ☐ n              | onspecific  city county                       | state federal Nat       | ive Am foreign unkn   |
|                                                              | LOCATION MAPPING                              |                         |                       |
| Street Number <u>Direction</u> Street Name                   | Street -                                      | Гуре                    |                       |
| Address: 1003 E ATLANTIC                                     |                                               | EVARD                   |                       |
| Cross Streets (nearest/between) NE 10th Avenue/NI            |                                               | at an Othan Man Dina On |                       |
| USGS 7.5 Map Name Pompano Beach City/Town Pompano Beach In C |                                               | at or Other Map Pine Cr |                       |
|                                                              | 1/4 section: N S                              |                         |                       |
| Tax Parcel # 484236050950                                    |                                               | dgrant                  |                       |
| Subdivision Name PINE CREST FIRST ADD (7-3                   | 4 B)                                          | Block BLOCK 9           | Lot LOTS 17 & 18      |
|                                                              | HISTORY                                       |                         |                       |
| Construction Year 1925 ✓ approximate                         | ly $\square$ year listed or earlier $\square$ | year listed or later    |                       |
| Original Use Residence, private                              | From (year): <u>1925</u> To (y                | ear): <u>c. 1992</u>    |                       |
| Current Use Education                                        | From (year): c <u>. 1992</u> To (y            | ear): <u>Present</u>    |                       |
| Other Use                                                    | From (year): To (y                            | ear):                   |                       |
| Moves: ☐ yes ✓ no ☐ unknown Date _                           | Original Address                              | ·                       |                       |
| Alterations: ✓ yes □ no □ unknown Date of                    | <del>_</del>                                  |                         |                       |
| Additions: ✓ yes ☐ no ☐ unknown Date of                      |                                               |                         |                       |
| Architect Unknown                                            | Builder Unknown                               |                         |                       |
| Historical Significance Based on field observation           |                                               |                         | . 1925. It appears on |
|                                                              | the name is derived from the                  |                         |                       |
|                                                              |                                               |                         |                       |
| Is the Resource Affected by a Local Preservation             | Ordinance ☐ yes 🗹 no 🗌                        | unknown Describe        |                       |
|                                                              | DESCRIPTION                                   |                         |                       |
| Style Frame Vernacular                                       | Exterior Plan T-Shaped                        |                         | No. of Stories 1      |
| Exterior Fabric(s) (1) Weatherboard                          | (2)                                           | (3)                     |                       |
| Roof Type(s) (1) Gable                                       | (2)                                           | (3)                     |                       |
| Roof Material(s) (1) Asphalt Shingles                        | (2)                                           | (3)                     |                       |
| Roof Secondary Structure (1) Asphalt Shingles Windows:       | (2)                                           |                         |                       |
| The fenestration consists of single and paired 6/6           | wood double-hung sash wind                    | lows.                   |                       |
| Distinguishing Architectural Features:                       |                                               |                         |                       |
|                                                              | and an exterior side brick ship               | anov                    |                       |
| The building has wood louvers in the gable ends a            | and an extendi-Side blick Chin                | iiiey.                  |                       |