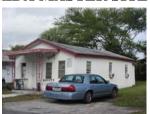

### FLORIDA MASTER SITE FILE

Site #8 BD2341
Field Date 1/9/2013
Form Date 4/3/2013
Recorder #

| ite Name(s) (address if none) Woodrow Cheshire House         |                                               | Multiple Listii         | ng (DHR only)         |
|--------------------------------------------------------------|-----------------------------------------------|-------------------------|-----------------------|
| Survey Project Name Pompano Beach Historic Sit               | tes Survey                                    | <br>Survey # (DH        | IR only)              |
| National Register Category (please check one)                | building  structure                           | district 🗌 site 🗌 ob    |                       |
| Ownership ✓ profit ☐ nonprofit ☐ individual ☐ n              | onspecific  city county                       | state federal Nat       | ive Am foreign unkn   |
|                                                              | LOCATION MAPPING                              |                         |                       |
| Street Number <u>Direction</u> Street Name                   | Street -                                      | Гуре                    |                       |
| Address: 1003 E ATLANTIC                                     |                                               | EVARD                   |                       |
| Cross Streets (nearest/between) NE 10th Avenue/NI            |                                               | at an Othan Man Dina On |                       |
| USGS 7.5 Map Name Pompano Beach City/Town Pompano Beach In C |                                               | at or Other Map Pine Cr |                       |
|                                                              | 1/4 section: N S                              |                         |                       |
| Tax Parcel # 484236050950                                    |                                               | dgrant                  |                       |
| Subdivision Name PINE CREST FIRST ADD (7-3                   | 4 B)                                          | Block BLOCK 9           | Lot LOTS 17 & 18      |
|                                                              | HISTORY                                       |                         |                       |
| Construction Year 1925 ✓ approximate                         | ly $\square$ year listed or earlier $\square$ | year listed or later    |                       |
| Original Use Residence, private                              | From (year): <u>1925</u> To (y                | ear): <u>c. 1992</u>    |                       |
| Current Use Education                                        | From (year): c <u>. 1992</u> To (y            | ear): <u>Present</u>    |                       |
| Other Use                                                    | From (year): To (y                            | ear):                   |                       |
| Moves: ☐ yes ✓ no ☐ unknown Date _                           | Original Address                              | ·                       |                       |
| Alterations: ✓ yes □ no □ unknown Date of                    | <del>_</del>                                  |                         |                       |
| Additions: ✓ yes ☐ no ☐ unknown Date of                      |                                               |                         |                       |
| Architect Unknown                                            | Builder Unknown                               |                         |                       |
| Historical Significance Based on field observation           |                                               |                         | . 1925. It appears on |
|                                                              | the name is derived from the                  |                         |                       |
|                                                              |                                               |                         |                       |
| Is the Resource Affected by a Local Preservation             | Ordinance ☐ yes 🗹 no 🗌                        | unknown Describe        |                       |
|                                                              | DESCRIPTION                                   |                         |                       |
| Style Frame Vernacular                                       | Exterior Plan T-Shaped                        |                         | No. of Stories 1      |
| Exterior Fabric(s) (1) Weatherboard                          | (2)                                           | (3)                     |                       |
| Roof Type(s) (1) Gable                                       | (2)                                           | (3)                     |                       |
| Roof Material(s) (1) Asphalt Shingles                        | (2)                                           | (3)                     |                       |
| Roof Secondary Structure (1) Asphalt Shingles Windows:       | (2)                                           |                         |                       |
| The fenestration consists of single and paired 6/6           | wood double-hung sash wind                    | lows.                   |                       |
| Distinguishing Architectural Features:                       |                                               |                         |                       |
|                                                              | and an exterior side brick ship               | anov                    |                       |
| The building has wood louvers in the gable ends a            | and an extendi-Side blick Chin                | iiiey.                  |                       |

✓ Update

Ancillary Features/Outbuildings:

A garage is located to the rear of the building.