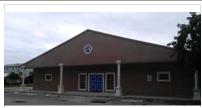

### FLORIDA MASTER SITE FILE

Site #8 BD2341
Field Date 1/9/2013
Form Date 4/3/2013
Recorder #

| ite Name(s) (address if none) Woodrow Cheshire House         |                                               | Multiple Listii         | ng (DHR only)         |
|--------------------------------------------------------------|-----------------------------------------------|-------------------------|-----------------------|
| Survey Project Name Pompano Beach Historic Sit               | tes Survey                                    | <br>Survey # (DH        | IR only)              |
| National Register Category (please check one)                | building  structure                           | district 🗌 site 🗌 ob    |                       |
| Ownership ✓ profit ☐ nonprofit ☐ individual ☐ n              | onspecific  city county                       | state federal Nat       | ive Am foreign unkn   |
|                                                              | LOCATION MAPPING                              |                         |                       |
| Street Number <u>Direction</u> Street Name                   | Street -                                      | Гуре                    |                       |
| Address: 1003 E ATLANTIC                                     |                                               | EVARD                   |                       |
| Cross Streets (nearest/between) NE 10th Avenue/NI            |                                               | at an Othan Man Dina On |                       |
| USGS 7.5 Map Name Pompano Beach City/Town Pompano Beach In C |                                               | at or Other Map Pine Cr |                       |
|                                                              | 1/4 section: N S                              |                         |                       |
| Tax Parcel # 484236050950                                    |                                               | dgrant                  |                       |
| Subdivision Name PINE CREST FIRST ADD (7-3                   | 4 B)                                          | Block BLOCK 9           | Lot LOTS 17 & 18      |
|                                                              | HISTORY                                       |                         |                       |
| Construction Year 1925 ✓ approximate                         | ly $\square$ year listed or earlier $\square$ | year listed or later    |                       |
| Original Use Residence, private                              | From (year): <u>1925</u> To (y                | ear): <u>c. 1992</u>    |                       |
| Current Use Education                                        | From (year): c <u>. 1992</u> To (y            | ear): <u>Present</u>    |                       |
| Other Use                                                    | From (year): To (y                            | ear):                   |                       |
| Moves: ☐ yes ✓ no ☐ unknown Date _                           | Original Address                              | ·                       |                       |
| Alterations: ✓ yes □ no □ unknown Date of                    | <del>_</del>                                  |                         |                       |
| Additions: ✓ yes ☐ no ☐ unknown Date of                      |                                               |                         |                       |
| Architect Unknown                                            | Builder Unknown                               |                         |                       |
| Historical Significance Based on field observation           |                                               |                         | . 1925. It appears on |
|                                                              | the name is derived from the                  |                         |                       |
|                                                              |                                               |                         |                       |
| Is the Resource Affected by a Local Preservation             | Ordinance ☐ yes 🗹 no 🗌                        | unknown Describe        |                       |
|                                                              | DESCRIPTION                                   |                         |                       |
| Style Frame Vernacular                                       | Exterior Plan T-Shaped                        |                         | No. of Stories 1      |
| Exterior Fabric(s) (1) Weatherboard                          | (2)                                           | (3)                     |                       |
| Roof Type(s) (1) Gable                                       | (2)                                           | (3)                     |                       |
| Roof Material(s) (1) Asphalt Shingles                        | (2)                                           | (3)                     |                       |
| Roof Secondary Structure (1) Asphalt Shingles Windows:       | (2)                                           |                         |                       |
| The fenestration consists of single and paired 6/6           | wood double-hung sash wind                    | lows.                   |                       |
| Distinguishing Architectural Features:                       |                                               |                         |                       |
|                                                              | and an exterior side brick ship               | anov                    |                       |
| The building has wood louvers in the gable ends a            | and an extendi-Side blick Chin                | iiiey.                  |                       |

|                                                                                                                     | moroment on                         | 001011210141                                                                                                 |                                     |
|---------------------------------------------------------------------------------------------------------------------|-------------------------------------|--------------------------------------------------------------------------------------------------------------|-------------------------------------|
|                                                                                                                     | DESCRIPT                            | ION (continued)                                                                                              |                                     |
| Chimney: No. 1 Chimney M                                                                                            | faterial(s) (1) Brick               | (2)                                                                                                          |                                     |
| Structural System(s): (1) Wood                                                                                      | ·                                   |                                                                                                              |                                     |
| Foundation Types(s): (1) Conti                                                                                      |                                     |                                                                                                              |                                     |
| Foundation Material(s): (1) Conc                                                                                    | crete Block (2)                     |                                                                                                              |                                     |
| Main Entrance: The central, sing                                                                                    |                                     | enclosed porch.                                                                                              |                                     |
|                                                                                                                     |                                     | •                                                                                                            |                                     |
| Porch Descriptions:<br>The 1-story porch with gable roo                                                             | of is enclosed with weatherboa      | rd siding and 2/2 metal sash windo                                                                           | ws.                                 |
| Condition                                                                                                           | ood 🗹 Fair 🗌 Deteriorated           | d 🗌 Ruinous                                                                                                  |                                     |
| Narrative Description of Resource The 1-story, 3-bay former dwellir exterior-side brick chimney, sash               | ng is of wood-frame constructi      | on with weatherboard siding. The borch.                                                                      | ouilding has wood louvers, an       |
|                                                                                                                     | RESEARCH METHO                      | DDS (check all that apply)                                                                                   |                                     |
| ✓ FMSF record search                                                                                                | Library research                    | ☐ Building permits                                                                                           | ☐ Sanborn map                       |
| <ul><li>FL State Archives/photo</li></ul>                                                                           | ☐ City directory                    | ☐ Occupant/owner interview                                                                                   | ✓ Plat maps                         |
| <del>_</del> .                                                                                                      | ☐ Newpaper files                    | ☐ Neighborhood interview                                                                                     | ☐ Public Lands Survey               |
| <ul><li>✓ Property appraiser</li><li>✓ Cultural Pageuras Survey</li></ul>                                           | ☐ Historic photos                   | ☐ Interior Inspection                                                                                        | ☐ HABS/HAER records                 |
| <ul> <li>✓ Cultural Resource Survey</li> <li>✓ Other Settler/Pioneer Famil<br/>Bibliographic References:</li> </ul> |                                     |                                                                                                              |                                     |
| • ,                                                                                                                 | Pionoor Family Man (1900, 19)       | 50), Broward County Tax Assessor                                                                             | 1002 Historia Pasauraa              |
| Survey of Pompano Beach.                                                                                            | Florieer Family Map (1900-190       | 50), Bloward County Tax Assessor                                                                             | , 1992 Historic Nesource            |
|                                                                                                                     | OPINION OF RESE                     | CARCH SIGNIFICANCE                                                                                           |                                     |
| Appears to meet the criteria for L                                                                                  | Local Register listing individua    | lly?                                                                                                         | ✓ Insufficient Information          |
| Appears to meet the criteria for L                                                                                  | Local Register listing as part o    | f a district? ☐ Yes 🗹 No                                                                                     | ☐ Insufficient Information          |
| Explanation of Evaluation:                                                                                          |                                     |                                                                                                              |                                     |
| The building retains its integrity, the identified theme(s) of archite                                              | ecture, agriculture, commerce,      | recommended to determine an as<br>Florida Land Boom, Bahamian influith this property. It is not located with | uence, religion or settlement       |
| Area(s) of Historical Significance                                                                                  | (see National Register Bulletin 15) | p. 8 for categories: e.g. "architecture", "ethr                                                              | nic heritage", "community planning) |
| (1) Architecture                                                                                                    |                                     |                                                                                                              | 3,                                  |
| (4)                                                                                                                 | (5)                                 | (6)                                                                                                          |                                     |
| ( ')                                                                                                                |                                     | INFORMATION                                                                                                  |                                     |
| Recorder Name G. Henry & E. R<br>Recorder Contact Info 4425 Fo                                                      | Rankin                              | Affiliation TRC Environmental                                                                                | Corp.                               |
|                                                                                                                     |                                     | L PHOTOGRAPHS                                                                                                |                                     |
|                                                                                                                     |                                     |                                                                                                              |                                     |