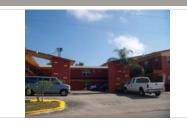

✓ Update

Ancillary Features/Outbuildings:

A garage is located to the rear of the building.

# HISTORICAL STRUCTURE FORM

### FLORIDA MASTER SITE FILE

Site #8 BD2341
Field Date 1/9/2013
Form Date 4/3/2013
Recorder #

| ite Name(s) (address if none) Woodrow Cheshire House         |                                               | Multiple Listii         | ng (DHR only)         |
|--------------------------------------------------------------|-----------------------------------------------|-------------------------|-----------------------|
| Survey Project Name Pompano Beach Historic Sit               | tes Survey                                    | <br>Survey # (DH        | IR only)              |
| National Register Category (please check one)                | building  structure                           | district 🗌 site 🗌 ob    |                       |
| Ownership ✓ profit ☐ nonprofit ☐ individual ☐ n              | onspecific  city county                       | state federal Nat       | ive Am foreign unkn   |
|                                                              | LOCATION MAPPING                              |                         |                       |
| Street Number <u>Direction</u> Street Name                   | Street -                                      | Гуре                    |                       |
| Address: 1003 E ATLANTIC                                     |                                               | EVARD                   |                       |
| Cross Streets (nearest/between) NE 10th Avenue/NI            |                                               | at an Othan Man Dina On |                       |
| USGS 7.5 Map Name Pompano Beach City/Town Pompano Beach In C |                                               | at or Other Map Pine Cr |                       |
|                                                              | 1/4 section: N S                              |                         |                       |
| Tax Parcel # 484236050950                                    |                                               | dgrant                  |                       |
| Subdivision Name PINE CREST FIRST ADD (7-3                   | 4 B)                                          | Block BLOCK 9           | Lot LOTS 17 & 18      |
|                                                              | HISTORY                                       |                         |                       |
| Construction Year 1925 ✓ approximate                         | ly $\square$ year listed or earlier $\square$ | year listed or later    |                       |
| Original Use Residence, private                              | From (year): <u>1925</u> To (y                | ear): <u>c. 1992</u>    |                       |
| Current Use Education                                        | From (year): c <u>. 1992</u> To (y            | ear): <u>Present</u>    |                       |
| Other Use                                                    | From (year): To (y                            | ear):                   |                       |
| Moves: ☐ yes ✓ no ☐ unknown Date _                           | Original Address                              | ·                       |                       |
| Alterations: ✓ yes □ no □ unknown Date of                    | <del>_</del>                                  |                         |                       |
| Additions: ✓ yes ☐ no ☐ unknown Date of                      |                                               |                         |                       |
| Architect Unknown                                            | Builder Unknown                               |                         |                       |
| Historical Significance Based on field observation           |                                               |                         | . 1925. It appears on |
|                                                              | the name is derived from the                  |                         |                       |
|                                                              |                                               |                         |                       |
| Is the Resource Affected by a Local Preservation             | Ordinance ☐ yes 🗹 no 🗌                        | unknown Describe        |                       |
|                                                              | DESCRIPTION                                   |                         |                       |
| Style Frame Vernacular                                       | Exterior Plan T-Shaped                        |                         | No. of Stories 1      |
| Exterior Fabric(s) (1) Weatherboard                          | (2)                                           | (3)                     |                       |
| Roof Type(s) (1) Gable                                       | (2)                                           | (3)                     |                       |
| Roof Material(s) (1) Asphalt Shingles                        | (2)                                           | (3)                     |                       |
| Roof Secondary Structure (1) Asphalt Shingles Windows:       | (2)                                           |                         |                       |
| The fenestration consists of single and paired 6/6           | wood double-hung sash wind                    | lows.                   |                       |
| Distinguishing Architectural Features:                       |                                               |                         |                       |
|                                                              | and an exterior side brick ship               | anov                    |                       |
| The building has wood louvers in the gable ends a            | and an extendi-Side blick Chin                | iiiey.                  |                       |