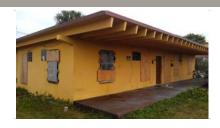

Original □ Update

# HISTORICAL STRUCTURE FORM

#### **FLORID**

| OA MASTER SITE | A MASTER SITE FILE |  |  |
|----------------|--------------------|--|--|
|                |                    |  |  |

| Site #8 TRC-157            |
|----------------------------|
| Field Date <u>1/9/2013</u> |
| Form Date 4/3/2013         |
| Recorder #                 |

| Site Name(s) (address if none) Jack Burroughs House Multiple Listing (DHR only)                                                                                                                                   |  |  |  |  |
|-------------------------------------------------------------------------------------------------------------------------------------------------------------------------------------------------------------------|--|--|--|--|
| Survey Project Name Pompano Beach Historic Sites Survey Survey # (DHR only)                                                                                                                                       |  |  |  |  |
| National Register Category (please check one) ✓ building ☐ structure ☐ district ☐ site ☐ object                                                                                                                   |  |  |  |  |
| Ownership 🗹 profit 🗌 nonprofit 🔲 individual 📗 nonspecific 🖂 city 📉 county 🖂 state 🔝 federal 🔛 Native Am 🖂 foreign 🦳 unkn                                                                                          |  |  |  |  |
| LOCATION MAPPING                                                                                                                                                                                                  |  |  |  |  |
| <u>Street Number</u> <u>Direction</u> <u>Street Name</u> <u>Street Type</u>                                                                                                                                       |  |  |  |  |
| Address: 721 E ATLANTIC BOULEVARD                                                                                                                                                                                 |  |  |  |  |
| Cross Streets (nearest/between) NE 7th Avenue/NE 9th Avenue                                                                                                                                                       |  |  |  |  |
| USGS 7.5 Map Name Pompano Beach  City/Town Pompano Beach  In City Limits? ✓ yes ☐ no ☐ unknown County:Broward                                                                                                     |  |  |  |  |
| Township 48 Range 42 Section 35 1/4 section: N S SE NE Irregular-name                                                                                                                                             |  |  |  |  |
| Tax Parcel # 484236100190 Landgrant                                                                                                                                                                               |  |  |  |  |
| Subdivision Name BRENTWOOD PARK (18-11 B)  Block BLOCK 3 Lot LOT 14                                                                                                                                               |  |  |  |  |
| HISTORY                                                                                                                                                                                                           |  |  |  |  |
| Construction Year 1935 ✓ approximately ☐ year listed or earlier ☐ year listed or later                                                                                                                            |  |  |  |  |
| Original Use Residence, private From (year): 1935 To (year): Unkn                                                                                                                                                 |  |  |  |  |
| Current Use Commercial From (year): Unkn To (year): Present                                                                                                                                                       |  |  |  |  |
| Other Use From (year): To (year):                                                                                                                                                                                 |  |  |  |  |
| Moves: ☐ yes ✓ no ☐ unknown DateOriginal Address                                                                                                                                                                  |  |  |  |  |
| Alterations: ✓ yes ☐ no ☐ unknown Date Unkn Nature Façade                                                                                                                                                         |  |  |  |  |
| Additions:  yes v no unknown Date Nature                                                                                                                                                                          |  |  |  |  |
| Architect Unknown Builder Unknown                                                                                                                                                                                 |  |  |  |  |
| Historical Significance Based on field observations including form and materials, this house dates from ca. 1935. It appears on the Hopkins Plat Map and the name is derived from the Settler/Pioneer Family Map. |  |  |  |  |
| Is the Resource Affected by a Local Preservation Ordinance ☐ yes ✓ no ☐ unknown Describe                                                                                                                          |  |  |  |  |
| DESCRIPTION                                                                                                                                                                                                       |  |  |  |  |
| Style Minimal Traditional Exterior Plan Rectangular No. of Stories 1                                                                                                                                              |  |  |  |  |
| Exterior Fabric(s) (1) Stucco (2)                                                                                                                                                                                 |  |  |  |  |
| Roof Type(s) (1) <u>Gable</u> (2) (3)                                                                                                                                                                             |  |  |  |  |
| Roof Material(s) (1) Barrel Tile (2) (3)                                                                                                                                                                          |  |  |  |  |
| Roof Secondary Structure (1) Barrel Tile (2) Windows: The fenestration consists of casement windows on the façade. Converted to commercial use, the windows on the side                                           |  |  |  |  |

Distinguishing Architectural Features:

The building retains its original barrel tile roof. The façade has been altered with the addition of brick veneer panels.

elevations are boarded over and the right-most bay of the façade is covered by a metal panel.