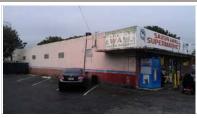

### FLORIDA MASTER SITE FILE

Site #8 <u>BD3038</u>
Field Date <u>1/9/2013</u>
Form Date <u>4/3/2013</u>
Recorder #

| Site Name(s) (address if none) 35 N DIXIE HWY                                                                           | Multiple Listing (DHR only)                          |
|-------------------------------------------------------------------------------------------------------------------------|------------------------------------------------------|
| Survey Project Name Pompano Beach Historic Sites Survey                                                                 | Survey # (DHR only)                                  |
| National Register Category (please check one) ✓ building ☐ structure                                                    |                                                      |
| Ownership ✓ profit ☐ nonprofit ☐ individual ☐ nonspecific ☐ city                                                        | county state federal Native Am foreign unkn          |
| LOCATION M                                                                                                              | IAPPING                                              |
| Street Number <u>Direction</u> Street Name                                                                              | Street Type                                          |
| Address: 35 N DIXIE                                                                                                     | HWY                                                  |
| Cross Streets (nearest/between) NW 1st Street/W Atlantic Boulevard USGS 7.5 Map Name Fort Lauderdale North USGS Date 19 | 183 Plat or Other Man Town of Pompano                |
| City/Town Pompano Beach In City Limits? ✓ yes                                                                           |                                                      |
| Township 48 Range 42 Section 35 1/4 section:                                                                            |                                                      |
| Tax Parcel # 484235080310                                                                                               | Landgrant                                            |
|                                                                                                                         | Block Lot LOT 14                                     |
| HISTOR                                                                                                                  | Y                                                    |
| Construction Year 1941                                                                                                  | r earlier $\square$ year listed or later             |
| Original Use Commercial From (year): 1941                                                                               | To (year): Present                                   |
| Current Use From (year):                                                                                                | To (year):                                           |
| Other Use From (year):                                                                                                  | To (year):                                           |
| Moves: ☐ yes ✓ no ☐ unknown DateOrigin                                                                                  | al Address                                           |
| Alterations: ✓ yes ☐ no ☐ unknown Date <u>ca. 2000</u> Nature                                                           | e Windows                                            |
| Additions:                                                                                                              | e                                                    |
| Architect Unknown Builde                                                                                                | er <u>Unknown</u>                                    |
| Historical Significance Based on field observations as well as the 19                                                   | 96 FDOT survey this building dates from ca. 1941. It |
| appears on the Hopkins Plat Map.                                                                                        |                                                      |
|                                                                                                                         |                                                      |
| Is the Resource Affected by a Local Preservation Ordinance ☐ yes                                                        |                                                      |
| DESCRIPT                                                                                                                | ION                                                  |
| Style Masonry Vernacular Exterior Plan Rec                                                                              | ctangular No. of Stories 1                           |
| Exterior Fabric(s) (1) Stucco (2)                                                                                       | (3)                                                  |
| Roof Type(s) (1) Flat (2)                                                                                               | (3)                                                  |
| Roof Material(s) (1) Not Visible (2)                                                                                    | (3)                                                  |
| Roof Secondary Structure (1) Not Visible                                                                                | (2)                                                  |
| Windows: The fenestration consists of 2 storefront windows on the façade.                                               |                                                      |
| The renestration consists of 2 storemont windows on the layable.                                                        |                                                      |
| Distinguishing Architectural Features:                                                                                  |                                                      |
| The façade is slightly recessed.                                                                                        |                                                      |
| , 0 - 7                                                                                                                 |                                                      |
| Ancillary Features/Outbuildings:                                                                                        |                                                      |

|                                                                                                             | DESCRIPTIO                                              | N (continued)                                                                                                                               |                                                                                                               |
|-------------------------------------------------------------------------------------------------------------|---------------------------------------------------------|---------------------------------------------------------------------------------------------------------------------------------------------|---------------------------------------------------------------------------------------------------------------|
| Chimney: No. 0 Chimney Material(s                                                                           | ) (1)                                                   | (2)                                                                                                                                         |                                                                                                               |
| Structural System(s): (1) Concrete Block                                                                    | ck (2)                                                  | (3)                                                                                                                                         |                                                                                                               |
| Foundation Types(s): (1) Slab                                                                               | (2)                                                     |                                                                                                                                             |                                                                                                               |
| Foundation Material(s): (1) Concrete                                                                        | (2)                                                     |                                                                                                                                             |                                                                                                               |
| Main Entrance: The off-center, single-lea                                                                   | af door is set within a slig                            | ghtly recessed façade.                                                                                                                      |                                                                                                               |
| Porch Descriptions:<br>The building does not have a porch.                                                  |                                                         |                                                                                                                                             |                                                                                                               |
| Condition ☐ Excellent ☑ Good ☐ Narrative Description of Resource: The 1-story, 3-bay commercial building is |                                                         | ☐ Ruinous truction with a stucco exterior a                                                                                                 | and features storefront windows.                                                                              |
| RE                                                                                                          | SEARCH METHOD                                           | S (check all that apply)                                                                                                                    |                                                                                                               |
| <ul> <li>☐ FL State Archives/photo</li> <li>☐ Property appraiser</li> <li>☐ City</li> <li>☐ New</li> </ul>  | ary research<br>directory<br>paper files<br>oric photos | <ul> <li>□ Building permits</li> <li>□ Occupant/owner interview</li> <li>□ Neighborhood interview</li> <li>□ Interior Inspection</li> </ul> | <ul><li>□ Sanborn map</li><li>✓ Plat maps</li><li>□ Public Lands Survey</li><li>□ HABS/HAER records</li></ul> |
| Bibliographic References:<br>Hopkins Plat Map 1960, Broward County                                          | Tax Assessor.                                           |                                                                                                                                             |                                                                                                               |
| 0                                                                                                           | PINION OF RESEA                                         | RCH SIGNIFICANCE                                                                                                                            |                                                                                                               |
| Appears to meet the criteria for Local Re                                                                   | gister listing individually                             | ? ☐ Yes 🗹 No                                                                                                                                | Insufficient Information                                                                                      |
| Appears to meet the criteria for Local Re                                                                   | gister listing as part of a                             | district? ☐ Yes ✓ No                                                                                                                        | Insufficient Information                                                                                      |
| Explanation of Evaluation:                                                                                  |                                                         |                                                                                                                                             |                                                                                                               |
| The building does not possess sufficient<br>Register of Historic Places and is not loc                      |                                                         |                                                                                                                                             | ng in the Pompano Beach Local                                                                                 |
| Area(s) of Historical Significance (see Nat                                                                 | ional Pegister Bulletin 15), n                          | 8 for catagories: a a "architecture" "atl                                                                                                   | nnic haritaga" "community planning)                                                                           |
| (1) Architecture                                                                                            | (2) Community Plann                                     |                                                                                                                                             |                                                                                                               |
| (4)                                                                                                         | (5)                                                     | (6)                                                                                                                                         | inercial                                                                                                      |
| \ ' <i>'</i>                                                                                                |                                                         | NFORMATION                                                                                                                                  |                                                                                                               |
| Recorder Name G. Henry & E. Rankin<br>Recorder Contact Info 4425 Forbes Blve                                |                                                         | Affiliation TRC Environmental                                                                                                               | Corp.                                                                                                         |
|                                                                                                             | ADDITIONAL I                                            | PHOTOGRAPHS                                                                                                                                 |                                                                                                               |
|                                                                                                             |                                                         |                                                                                                                                             |                                                                                                               |