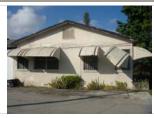

Original □ Update

# HISTORICAL STRUCTURE FORM

#### **FLORID**

| OA MASTER SITE | A MASTER SITE FILE |  |  |
|----------------|--------------------|--|--|
|                |                    |  |  |

| Site #8 TRC-157            |
|----------------------------|
| Field Date <u>1/9/2013</u> |
| Form Date 4/3/2013         |
| Recorder #                 |

| Site Name(s) (address if none) Jack Burroughs House Multiple Listing (DHR only)                                                                                                                                   |  |  |  |  |
|-------------------------------------------------------------------------------------------------------------------------------------------------------------------------------------------------------------------|--|--|--|--|
| Survey Project Name Pompano Beach Historic Sites Survey Survey # (DHR only)                                                                                                                                       |  |  |  |  |
| National Register Category (please check one) ✓ building ☐ structure ☐ district ☐ site ☐ object                                                                                                                   |  |  |  |  |
| Ownership 🗹 profit 🗌 nonprofit 🔲 individual 📗 nonspecific 🖂 city 📉 county 🖂 state 🔝 federal 🔛 Native Am 🖂 foreign 🦳 unkn                                                                                          |  |  |  |  |
| LOCATION MAPPING                                                                                                                                                                                                  |  |  |  |  |
| <u>Street Number</u> <u>Direction</u> <u>Street Name</u> <u>Street Type</u>                                                                                                                                       |  |  |  |  |
| Address: 721 E ATLANTIC BOULEVARD                                                                                                                                                                                 |  |  |  |  |
| Cross Streets (nearest/between) NE 7th Avenue/NE 9th Avenue                                                                                                                                                       |  |  |  |  |
| USGS 7.5 Map Name Pompano Beach  City/Town Pompano Beach  In City Limits? ✓ yes ☐ no ☐ unknown County:Broward                                                                                                     |  |  |  |  |
| Township 48 Range 42 Section 35 1/4 section: N S SE NE Irregular-name                                                                                                                                             |  |  |  |  |
| Tax Parcel # 484236100190 Landgrant                                                                                                                                                                               |  |  |  |  |
| Subdivision Name BRENTWOOD PARK (18-11 B)  Block BLOCK 3 Lot LOT 14                                                                                                                                               |  |  |  |  |
| HISTORY                                                                                                                                                                                                           |  |  |  |  |
| Construction Year 1935 ✓ approximately ☐ year listed or earlier ☐ year listed or later                                                                                                                            |  |  |  |  |
| Original Use Residence, private From (year): 1935 To (year): Unkn                                                                                                                                                 |  |  |  |  |
| Current Use Commercial From (year): Unkn To (year): Present                                                                                                                                                       |  |  |  |  |
| Other Use From (year): To (year):                                                                                                                                                                                 |  |  |  |  |
| Moves: ☐ yes ✓ no ☐ unknown DateOriginal Address                                                                                                                                                                  |  |  |  |  |
| Alterations: ✓ yes ☐ no ☐ unknown Date Unkn Nature Façade                                                                                                                                                         |  |  |  |  |
| Additions:  yes v no unknown Date Nature                                                                                                                                                                          |  |  |  |  |
| Architect Unknown Builder Unknown                                                                                                                                                                                 |  |  |  |  |
| Historical Significance Based on field observations including form and materials, this house dates from ca. 1935. It appears on the Hopkins Plat Map and the name is derived from the Settler/Pioneer Family Map. |  |  |  |  |
| Is the Resource Affected by a Local Preservation Ordinance ☐ yes ✓ no ☐ unknown Describe                                                                                                                          |  |  |  |  |
| DESCRIPTION                                                                                                                                                                                                       |  |  |  |  |
| Style Minimal Traditional Exterior Plan Rectangular No. of Stories 1                                                                                                                                              |  |  |  |  |
| Exterior Fabric(s) (1) Stucco (2)                                                                                                                                                                                 |  |  |  |  |
| Roof Type(s) (1) <u>Gable</u> (2) (3)                                                                                                                                                                             |  |  |  |  |
| Roof Material(s) (1) Barrel Tile (2) (3)                                                                                                                                                                          |  |  |  |  |
| Roof Secondary Structure (1) Barrel Tile (2) Windows: The fenestration consists of casement windows on the façade. Converted to commercial use, the windows on the side                                           |  |  |  |  |

Distinguishing Architectural Features:

The building retains its original barrel tile roof. The façade has been altered with the addition of brick veneer panels.

elevations are boarded over and the right-most bay of the façade is covered by a metal panel.