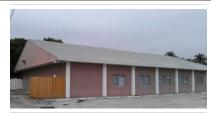

✓ Update

Ancillary Features/Outbuildings:

A garage is located to the rear of the building.