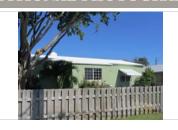

### FLORIDA MASTER SITE FILE

Site #8 BD2341
Field Date 1/9/2013
Form Date 4/3/2013
Recorder #

| ite Name(s) (address if none) Woodrow Cheshire House         |                                               | Multiple Listii         | ng (DHR only)         |
|--------------------------------------------------------------|-----------------------------------------------|-------------------------|-----------------------|
| Survey Project Name Pompano Beach Historic Sit               | tes Survey                                    | <br>Survey # (DH        | IR only)              |
| National Register Category (please check one)                | building  structure                           | district 🗌 site 🗌 ob    |                       |
| Ownership ✓ profit ☐ nonprofit ☐ individual ☐ n              | onspecific  city county                       | state federal Nat       | ive Am foreign unkn   |
|                                                              | LOCATION MAPPING                              |                         |                       |
| Street Number <u>Direction</u> Street Name                   | Street -                                      | Гуре                    |                       |
| Address: 1003 E ATLANTIC                                     |                                               | EVARD                   |                       |
| Cross Streets (nearest/between) NE 10th Avenue/NI            |                                               | at an Othan Man Dina On |                       |
| USGS 7.5 Map Name Pompano Beach City/Town Pompano Beach In C |                                               | at or Other Map Pine Cr |                       |
|                                                              | 1/4 section: N S                              |                         |                       |
| Tax Parcel # 484236050950                                    |                                               | dgrant                  |                       |
| Subdivision Name PINE CREST FIRST ADD (7-3                   | 4 B)                                          | Block BLOCK 9           | Lot LOTS 17 & 18      |
|                                                              | HISTORY                                       |                         |                       |
| Construction Year 1925 ✓ approximate                         | ly $\square$ year listed or earlier $\square$ | year listed or later    |                       |
| Original Use Residence, private                              | From (year): <u>1925</u> To (y                | ear): <u>c. 1992</u>    |                       |
| Current Use Education                                        | From (year): c <u>. 1992</u> To (y            | ear): <u>Present</u>    |                       |
| Other Use                                                    | From (year): To (y                            | ear):                   |                       |
| Moves: ☐ yes ✓ no ☐ unknown Date _                           | Original Address                              | ·                       |                       |
| Alterations: ✓ yes □ no □ unknown Date of                    | <del>_</del>                                  |                         |                       |
| Additions: ✓ yes ☐ no ☐ unknown Date of                      |                                               |                         |                       |
| Architect Unknown                                            | Builder Unknown                               |                         |                       |
| Historical Significance Based on field observation           |                                               |                         | . 1925. It appears on |
|                                                              | the name is derived from the                  |                         |                       |
|                                                              |                                               |                         |                       |
| Is the Resource Affected by a Local Preservation             | Ordinance ☐ yes 🗹 no 🗌                        | unknown Describe        |                       |
|                                                              | DESCRIPTION                                   |                         |                       |
| Style Frame Vernacular                                       | Exterior Plan T-Shaped                        |                         | No. of Stories 1      |
| Exterior Fabric(s) (1) Weatherboard                          | (2)                                           | (3)                     |                       |
| Roof Type(s) (1) Gable                                       | (2)                                           | (3)                     |                       |
| Roof Material(s) (1) Asphalt Shingles                        | (2)                                           | (3)                     |                       |
| Roof Secondary Structure (1) Asphalt Shingles Windows:       | (2)                                           |                         |                       |
| The fenestration consists of single and paired 6/6           | wood double-hung sash wind                    | lows.                   |                       |
| Distinguishing Architectural Features:                       |                                               |                         |                       |
|                                                              | and an exterior side brick ship               | anov                    |                       |
| The building has wood louvers in the gable ends a            | and an extendi-Side blick Chin                | iiiey.                  |                       |

✓ Update

Ancillary Features/Outbuildings:

A garage is located to the rear of the building.