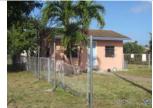

### FLORIDA MASTER SITE FILE

Site #8 BD2341
Field Date 1/9/2013
Form Date 4/3/2013
Recorder #

| ite Name(s) (address if none) Woodrow Cheshire House         |                                               | Multiple Listii         | ng (DHR only)         |
|--------------------------------------------------------------|-----------------------------------------------|-------------------------|-----------------------|
| Survey Project Name Pompano Beach Historic Sit               | tes Survey                                    | <br>Survey # (DH        | IR only)              |
| National Register Category (please check one)                | building  structure                           | district 🗌 site 🗌 ob    |                       |
| Ownership ✓ profit ☐ nonprofit ☐ individual ☐ n              | onspecific  city county                       | state federal Nat       | ive Am foreign unkn   |
|                                                              | LOCATION MAPPING                              |                         |                       |
| Street Number <u>Direction</u> Street Name                   | Street -                                      | Гуре                    |                       |
| Address: 1003 E ATLANTIC                                     |                                               | EVARD                   |                       |
| Cross Streets (nearest/between) NE 10th Avenue/NI            |                                               | at an Othan Man Dina On |                       |
| USGS 7.5 Map Name Pompano Beach City/Town Pompano Beach In C |                                               | at or Other Map Pine Cr |                       |
|                                                              | 1/4 section: N S                              |                         |                       |
| Tax Parcel # 484236050950                                    |                                               | dgrant                  |                       |
| Subdivision Name PINE CREST FIRST ADD (7-3                   | 4 B)                                          | Block BLOCK 9           | Lot LOTS 17 & 18      |
|                                                              | HISTORY                                       |                         |                       |
| Construction Year 1925 ✓ approximate                         | ly $\square$ year listed or earlier $\square$ | year listed or later    |                       |
| Original Use Residence, private                              | From (year): <u>1925</u> To (y                | ear): <u>c. 1992</u>    |                       |
| Current Use Education                                        | From (year): c <u>. 1992</u> To (y            | ear): <u>Present</u>    |                       |
| Other Use                                                    | From (year): To (y                            | ear):                   |                       |
| Moves: ☐ yes ✓ no ☐ unknown Date _                           | Original Address                              | ·                       |                       |
| Alterations: ✓ yes □ no □ unknown Date of                    | <del>_</del>                                  |                         |                       |
| Additions: ✓ yes ☐ no ☐ unknown Date of                      |                                               |                         |                       |
| Architect Unknown                                            | Builder Unknown                               |                         |                       |
| Historical Significance Based on field observation           |                                               |                         | . 1925. It appears on |
|                                                              | the name is derived from the                  |                         |                       |
|                                                              |                                               |                         |                       |
| Is the Resource Affected by a Local Preservation             | Ordinance ☐ yes 🗹 no 🗌                        | unknown Describe        |                       |
|                                                              | DESCRIPTION                                   |                         |                       |
| Style Frame Vernacular                                       | Exterior Plan T-Shaped                        |                         | No. of Stories 1      |
| Exterior Fabric(s) (1) Weatherboard                          | (2)                                           | (3)                     |                       |
| Roof Type(s) (1) Gable                                       | (2)                                           | (3)                     |                       |
| Roof Material(s) (1) Asphalt Shingles                        | (2)                                           | (3)                     |                       |
| Roof Secondary Structure (1) Asphalt Shingles Windows:       | (2)                                           |                         |                       |
| The fenestration consists of single and paired 6/6           | wood double-hung sash wind                    | lows.                   |                       |
| Distinguishing Architectural Features:                       |                                               |                         |                       |
|                                                              | and an exterior side brick ship               | anov                    |                       |
| The building has wood louvers in the gable ends a            | and an extendi-Side blick Chin                | iiiey.                  |                       |