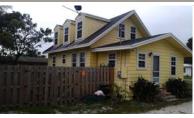

| Site Name(s) (address if none) Jack Burroughs House Multiple Listing (DHR only)                                                                                                                                   |  |  |  |  |
|-------------------------------------------------------------------------------------------------------------------------------------------------------------------------------------------------------------------|--|--|--|--|
| Survey Project Name Pompano Beach Historic Sites Survey Survey # (DHR only)                                                                                                                                       |  |  |  |  |
| National Register Category (please check one) ✓ building ☐ structure ☐ district ☐ site ☐ object                                                                                                                   |  |  |  |  |
| Ownership 🗹 profit 🗌 nonprofit 🔲 individual 📗 nonspecific 🖂 city 📉 county 🖂 state 🔝 federal 🔛 Native Am 🖂 foreign 🦳 unkn                                                                                          |  |  |  |  |
| LOCATION MAPPING                                                                                                                                                                                                  |  |  |  |  |
| <u>Street Number</u> <u>Direction</u> <u>Street Name</u> <u>Street Type</u>                                                                                                                                       |  |  |  |  |
| Address: 721 E ATLANTIC BOULEVARD                                                                                                                                                                                 |  |  |  |  |
| Cross Streets (nearest/between) NE 7th Avenue/NE 9th Avenue                                                                                                                                                       |  |  |  |  |
| USGS 7.5 Map Name Pompano Beach  City/Town Pompano Beach  In City Limits? ✓ yes ☐ no ☐ unknown County:Broward                                                                                                     |  |  |  |  |
| Township 48 Range 42 Section 35 1/4 section: N S SE NE Irregular-name                                                                                                                                             |  |  |  |  |
| Tax Parcel # 484236100190 Landgrant                                                                                                                                                                               |  |  |  |  |
| Subdivision Name BRENTWOOD PARK (18-11 B)  Block BLOCK 3 Lot LOT 14                                                                                                                                               |  |  |  |  |
| HISTORY                                                                                                                                                                                                           |  |  |  |  |
| Construction Year 1935 ✓ approximately ☐ year listed or earlier ☐ year listed or later                                                                                                                            |  |  |  |  |
| Original Use Residence, private From (year): 1935 To (year): Unkn                                                                                                                                                 |  |  |  |  |
| Current Use Commercial From (year): Unkn To (year): Present                                                                                                                                                       |  |  |  |  |
| Other Use From (year): To (year):                                                                                                                                                                                 |  |  |  |  |
| Moves: ☐ yes ✓ no ☐ unknown DateOriginal Address                                                                                                                                                                  |  |  |  |  |
| Alterations: ✓ yes ☐ no ☐ unknown Date Unkn Nature Façade                                                                                                                                                         |  |  |  |  |
| Additions:  yes v no unknown Date Nature                                                                                                                                                                          |  |  |  |  |
| Architect Unknown Builder Unknown                                                                                                                                                                                 |  |  |  |  |
| Historical Significance Based on field observations including form and materials, this house dates from ca. 1935. It appears on the Hopkins Plat Map and the name is derived from the Settler/Pioneer Family Map. |  |  |  |  |
| Is the Resource Affected by a Local Preservation Ordinance ☐ yes ✓ no ☐ unknown Describe                                                                                                                          |  |  |  |  |
| DESCRIPTION                                                                                                                                                                                                       |  |  |  |  |
| Style Minimal Traditional Exterior Plan Rectangular No. of Stories 1                                                                                                                                              |  |  |  |  |
| Exterior Fabric(s) (1) Stucco (2)                                                                                                                                                                                 |  |  |  |  |
| Roof Type(s) (1) <u>Gable</u> (2) (3)                                                                                                                                                                             |  |  |  |  |
| Roof Material(s) (1) Barrel Tile (2) (3)                                                                                                                                                                          |  |  |  |  |
| Roof Secondary Structure (1) Barrel Tile (2) Windows: The fenestration consists of casement windows on the façade. Converted to commercial use, the windows on the side                                           |  |  |  |  |

Distinguishing Architectural Features:

The building retains its original barrel tile roof. The façade has been altered with the addition of brick veneer panels.

elevations are boarded over and the right-most bay of the façade is covered by a metal panel.