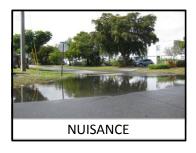

## City of Pompano Beach - Stormwater Public Outreach on Flooding due to Rainfall

| 1201 NE 3rd Ave<br>Pompano Beach                                      | n, Fl 33060<br>Taylor@copbfl.com | estionnaire |          |            |
|-----------------------------------------------------------------------|----------------------------------|-------------|----------|------------|
| Name                                                                  | 55                               |             | Date     |            |
| Address                                                               |                                  |             |          |            |
| Date of Flooding                                                      |                                  |             |          |            |
| Past Flooding Location:                                               |                                  |             |          |            |
| Nearest Address:                                                      |                                  |             |          |            |
| Nearest Intersection:                                                 |                                  |             |          |            |
|                                                                       | Heavy                            | Nuisance    | Isolated | None       |
| Level of Flooding In Area                                             |                                  |             |          |            |
| (please refer to photos below)                                        |                                  |             |          |            |
|                                                                       | Yes                              | Minimal     | Νο       | Don't Know |
| Existing Drainage Facilities in Area?<br>(Storm drains, inlets, etc.) |                                  |             |          |            |
| Past Flooding Extend into Road?                                       |                                  |             |          |            |
| Past Flooding Block Vehicle Access?                                   |                                  |             |          |            |
| Flood Duration Longer than 24 hours?                                  |                                  |             |          |            |
| Past Flooding Influenced by Tides?                                    |                                  |             |          |            |
|                                                                       |                                  |             |          |            |
| Additional Comments:                                                  |                                  |             |          |            |

Flooding that causes property damage or road blockages.

Flooding which causes public inconvenience, but little or no property damage.

Flooding that does not extend more than one property, no property damage.