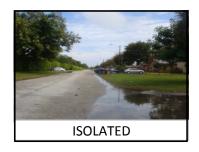

## City of Pompano Beach - Stormwater Public Outreach on Flooding due to Rainfall

| 1201 NE 3rd Ave<br>Pompano Beach                                      | n, Fl 33060<br>Taylor@copbfl.com | estionnaire |          |            |
|-----------------------------------------------------------------------|----------------------------------|-------------|----------|------------|
| Name                                                                  | 55                               |             | Date     |            |
| Address                                                               |                                  |             |          |            |
| Date of Flooding                                                      |                                  |             |          |            |
| Past Flooding Location:                                               |                                  |             |          |            |
| Nearest Address:                                                      |                                  |             |          |            |
| Nearest Intersection:                                                 |                                  |             |          |            |
|                                                                       | Heavy                            | Nuisance    | Isolated | None       |
| Level of Flooding In Area                                             |                                  |             |          |            |
| (please refer to photos below)                                        |                                  |             |          |            |
|                                                                       | Yes                              | Minimal     | Νο       | Don't Know |
| Existing Drainage Facilities in Area?<br>(Storm drains, inlets, etc.) |                                  |             |          |            |
| Past Flooding Extend into Road?                                       |                                  |             |          |            |
| Past Flooding Block Vehicle Access?                                   |                                  |             |          |            |
| Flood Duration Longer than 24 hours?                                  |                                  |             |          |            |
| Past Flooding Influenced by Tides?                                    |                                  |             |          |            |
|                                                                       |                                  |             |          |            |
| Additional Comments:                                                  |                                  |             |          |            |

Flooding that causes property damage or road blockages.

Flooding which causes public inconvenience, but little or no property damage.

Flooding that does not extend more than one property, no property damage.