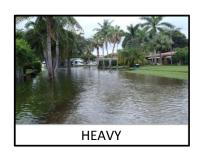

## City of Pompano Beach - Stormwater Public Outreach on Flooding due to Rainfall

| 1201 NE 3rd Ave<br>Pompano Beach                                      | n, Fl 33060<br>Taylor@copbfl.com | estionnaire |          |            |
|-----------------------------------------------------------------------|----------------------------------|-------------|----------|------------|
| Name                                                                  | 55                               |             | Date     |            |
| Address                                                               |                                  |             |          |            |
| Date of Flooding                                                      |                                  |             |          |            |
| Past Flooding Location:                                               |                                  |             |          |            |
| Nearest Address:                                                      |                                  |             |          |            |
| Nearest Intersection:                                                 |                                  |             |          |            |
|                                                                       | Heavy                            | Nuisance    | Isolated | None       |
| Level of Flooding In Area                                             |                                  |             |          |            |
| (please refer to photos below)                                        |                                  |             |          |            |
|                                                                       | Yes                              | Minimal     | Νο       | Don't Know |
| Existing Drainage Facilities in Area?<br>(Storm drains, inlets, etc.) |                                  |             |          |            |
| Past Flooding Extend into Road?                                       |                                  |             |          |            |
| Past Flooding Block Vehicle Access?                                   |                                  |             |          |            |
| Flood Duration Longer than 24 hours?                                  |                                  |             |          |            |
| Past Flooding Influenced by Tides?                                    |                                  |             |          |            |
|                                                                       |                                  |             |          |            |
| Additional Comments:                                                  |                                  |             |          |            |

Flooding that causes property damage or road blockages.

Flooding which causes public inconvenience, but little or no property damage.

Flooding that does not extend more than one property, no property damage.